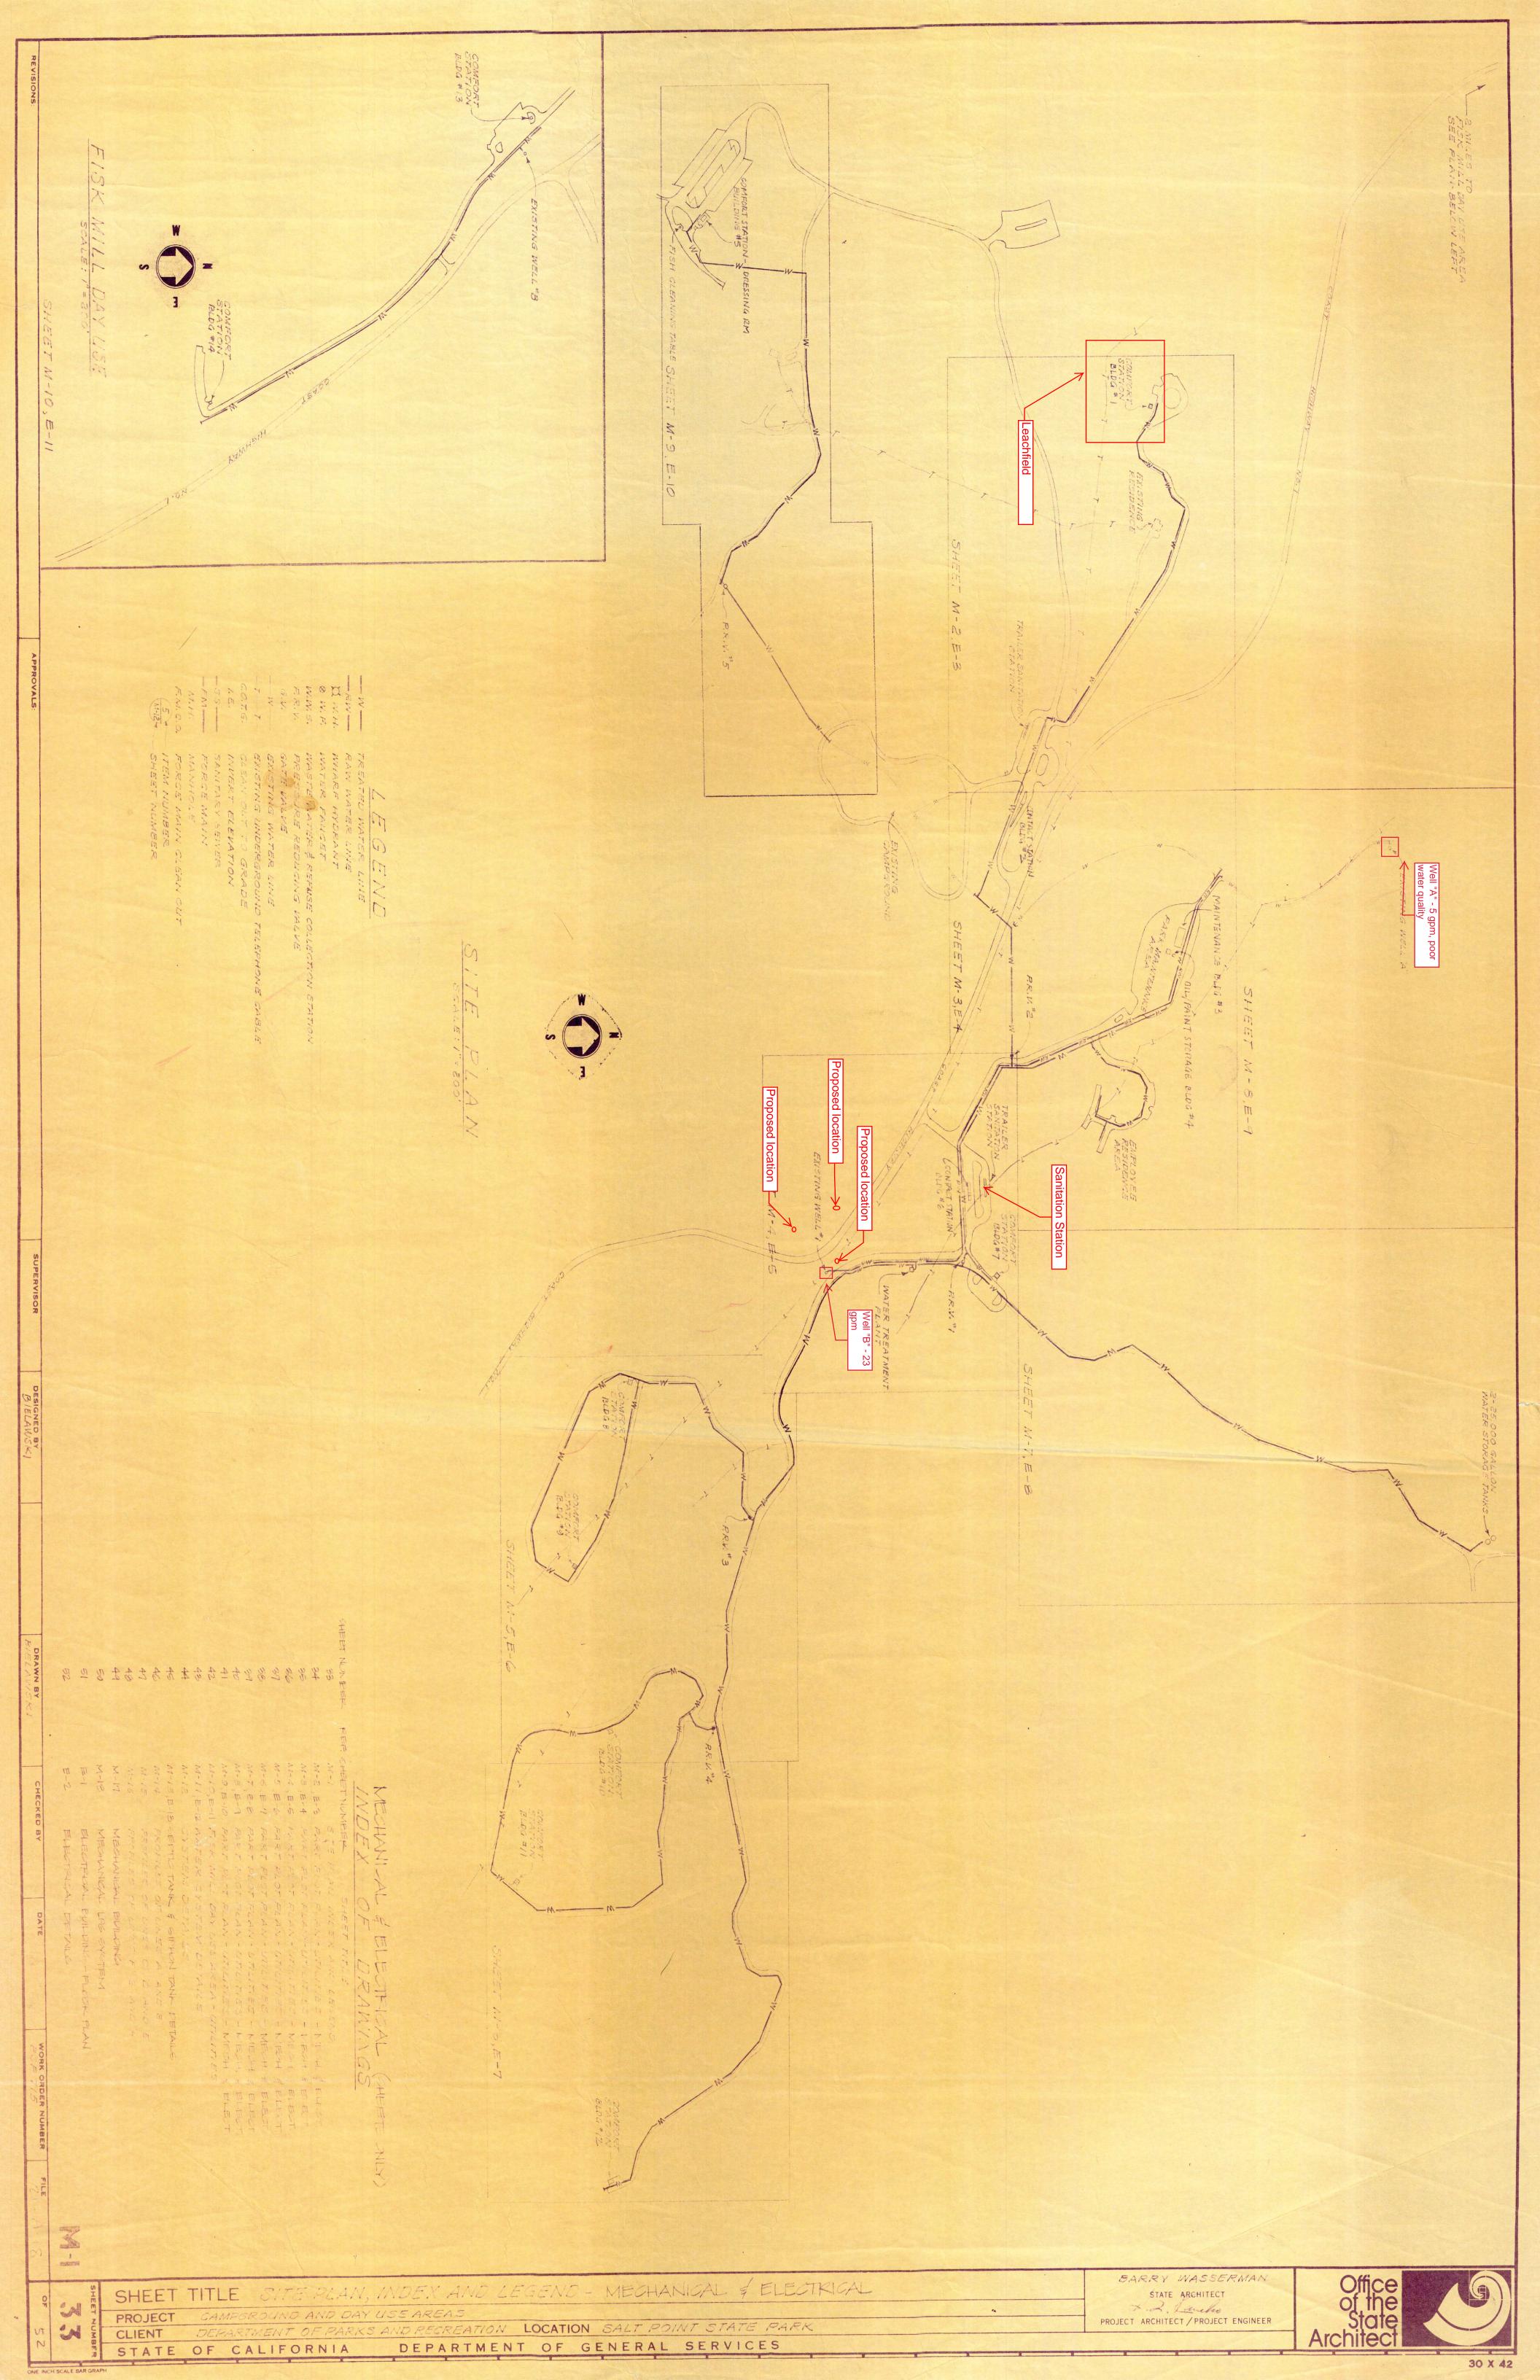

## Well Permit Application WLS-031

X-Street: Hwy 116

| <b>*</b>                                                                                                                                                                                                                                                                                                                                                                                                                                                                                                                                    | *                                                                                                                                                                                                                                                                                                                                                   |
|---------------------------------------------------------------------------------------------------------------------------------------------------------------------------------------------------------------------------------------------------------------------------------------------------------------------------------------------------------------------------------------------------------------------------------------------------------------------------------------------------------------------------------------------|-----------------------------------------------------------------------------------------------------------------------------------------------------------------------------------------------------------------------------------------------------------------------------------------------------------------------------------------------------|
| 25050 Highway 1                                                                                                                                                                                                                                                                                                                                                                                                                                                                                                                             |                                                                                                                                                                                                                                                                                                                                                     |
| Site Address  Jenner  Ca 954                                                                                                                                                                                                                                                                                                                                                                                                                                                                                                                | Permit Number 109-040-001                                                                                                                                                                                                                                                                                                                           |
| City/Town State Zip State of California                                                                                                                                                                                                                                                                                                                                                                                                                                                                                                     | Assessor's Parcel Number Weeks Drilling & Pump Company                                                                                                                                                                                                                                                                                              |
| Owner Name Capitol Bldg                                                                                                                                                                                                                                                                                                                                                                                                                                                                                                                     | Well Driller Name P.O. Box 176                                                                                                                                                                                                                                                                                                                      |
| Mailing Address Sacramento Ca 9581                                                                                                                                                                                                                                                                                                                                                                                                                                                                                                          | Mailing Address                                                                                                                                                                                                                                                                                                                                     |
| City/Town State Zip (916) 852-9118                                                                                                                                                                                                                                                                                                                                                                                                                                                                                                          | City/Town State Zip C57 - 177681                                                                                                                                                                                                                                                                                                                    |
| Phone                                                                                                                                                                                                                                                                                                                                                                                                                                                                                                                                       | License Number                                                                                                                                                                                                                                                                                                                                      |
| Trevor Hartwell - Geocon Consultants Contact Person                                                                                                                                                                                                                                                                                                                                                                                                                                                                                         | 823-3184 823-4258 Phone Fax                                                                                                                                                                                                                                                                                                                         |
| addition to the information required on the Minimum Standard Site existing well(s) location(s), GPS coordinates of proposed well, sewe                                                                                                                                                                                                                                                                                                                                                                                                      | nation provided by the applicant. A site plan <u>must accompany</u> this application. In Plan (Form CSS-019), the site plan shall also include the proposed well location, r mains and laterals, and other potential sources of contamination. If an inadequate the current hourly rate will be assessed. The precise site location of the proposed |
| INDICATE TYPE AND NUMBER OF PROPOSED WELLS/BORING                                                                                                                                                                                                                                                                                                                                                                                                                                                                                           | S:                                                                                                                                                                                                                                                                                                                                                  |
| Indicate use: ☐ Residential ☐ Community ☐ Irrigate                                                                                                                                                                                                                                                                                                                                                                                                                                                                                          | tion 🖵 Industrial                                                                                                                                                                                                                                                                                                                                   |
| □ Destruct ■ Class I Well □ Class II Well □ Recon                                                                                                                                                                                                                                                                                                                                                                                                                                                                                           | struction Reason for Class II:                                                                                                                                                                                                                                                                                                                      |
| [ ] Geotechnical Borings [ ] Geoexchange [ ] Mo                                                                                                                                                                                                                                                                                                                                                                                                                                                                                             |                                                                                                                                                                                                                                                                                                                                                     |
|                                                                                                                                                                                                                                                                                                                                                                                                                                                                                                                                             | clinometer [ ] Other:                                                                                                                                                                                                                                                                                                                               |
| Total number of wells on property: Number in use:                                                                                                                                                                                                                                                                                                                                                                                                                                                                                           | O Number inactive: Number abandoned:                                                                                                                                                                                                                                                                                                                |
| Well located within an existing public water system boundary: Yes $\square$                                                                                                                                                                                                                                                                                                                                                                                                                                                                 | No ■ Name of System:                                                                                                                                                                                                                                                                                                                                |
| CONSTRUCTION PROPOSED:  Casing: Diameter: 8" Gauge: SDR21                                                                                                                                                                                                                                                                                                                                                                                                                                                                                   |                                                                                                                                                                                                                                                                                                                                                     |
|                                                                                                                                                                                                                                                                                                                                                                                                                                                                                                                                             | Sand Pack ■  50' Seal Material: Bentonite - Cement                                                                                                                                                                                                                                                                                                  |
| Method of Disinfection: HTH Method of Seal Access Openin                                                                                                                                                                                                                                                                                                                                                                                                                                                                                    | g: Well Cap Type of Joint: Glue - Spline                                                                                                                                                                                                                                                                                                            |
| DESTRUCTION PROPOSED: Well Diameter: W                                                                                                                                                                                                                                                                                                                                                                                                                                                                                                      | /ell Depth: Well Casing:                                                                                                                                                                                                                                                                                                                            |
| Method of Destruction:                                                                                                                                                                                                                                                                                                                                                                                                                                                                                                                      |                                                                                                                                                                                                                                                                                                                                                     |
| WORKER'S COMPENSATION DECLARATION  I hereby affirm under penalty of perjury one of the following declarations:  ☐ I have and will maintain a certificate of consent to self-insure for worker's co as provided for by Section 3700 of the Labor Code, for the performance of the w this permit is issued.  ☐ I have and will maintain worker's compensation insurance, as required by Set the Labor Code, for the performance of the work for which this perm it is is sued. compensation insurance carrier and policy number are:  Carrier | ork for which commencing this work. I will furnish the Permit and Resource Management Department and the owner a copy of the State Well Completion Report ction 3700 of within thirty (30) days in order to obtain final approval on this well as                                                                                                   |
| Policy<br>No. Starstone National Insurance C                                                                                                                                                                                                                                                                                                                                                                                                                                                                                                |                                                                                                                                                                                                                                                                                                                                                     |
| (This sectio #T10200771                                                                                                                                                                                                                                                                                                                                                                                                                                                                                                                     | Signature of Well Driller Date                                                                                                                                                                                                                                                                                                                      |
| WARNING: FAILURE TO SECURE WORKER'S COMPENSATION COVERAGE IS UNLAWFUL, AND SHALL SUBJECT AN EMPLOYER TO CRIMINAL PENALTIES AND CIVIL FINES UP TO ONE HUNDRED THOUSAND DOLLARS (\$100,000), IN ADDITION TO THE COST OF COMPENSATION, DAMAGES AS PROVIDED FOR IN SECTION 3706 OF THE LABOR CODE, INTEREST, AND ATTORNEY'S FEES.                                                                                                                                                                                                               |                                                                                                                                                                                                                                                                                                                                                     |
| O DO NOT WRITE BELOW THIS LINE - To Be Completed by PRMD Staff O                                                                                                                                                                                                                                                                                                                                                                                                                                                                            |                                                                                                                                                                                                                                                                                                                                                     |
| Site approved by: Date:                                                                                                                                                                                                                                                                                                                                                                                                                                                                                                                     | Seal Inspection Date: EHS                                                                                                                                                                                                                                                                                                                           |
| Finaled by:                                                                                                                                                                                                                                                                                                                                                                                                                                                                                                                                 | Date: GW Zone: 1 2 3 4                                                                                                                                                                                                                                                                                                                              |
| Comments                                                                                                                                                                                                                                                                                                                                                                                                                                                                                                                                    |                                                                                                                                                                                                                                                                                                                                                     |