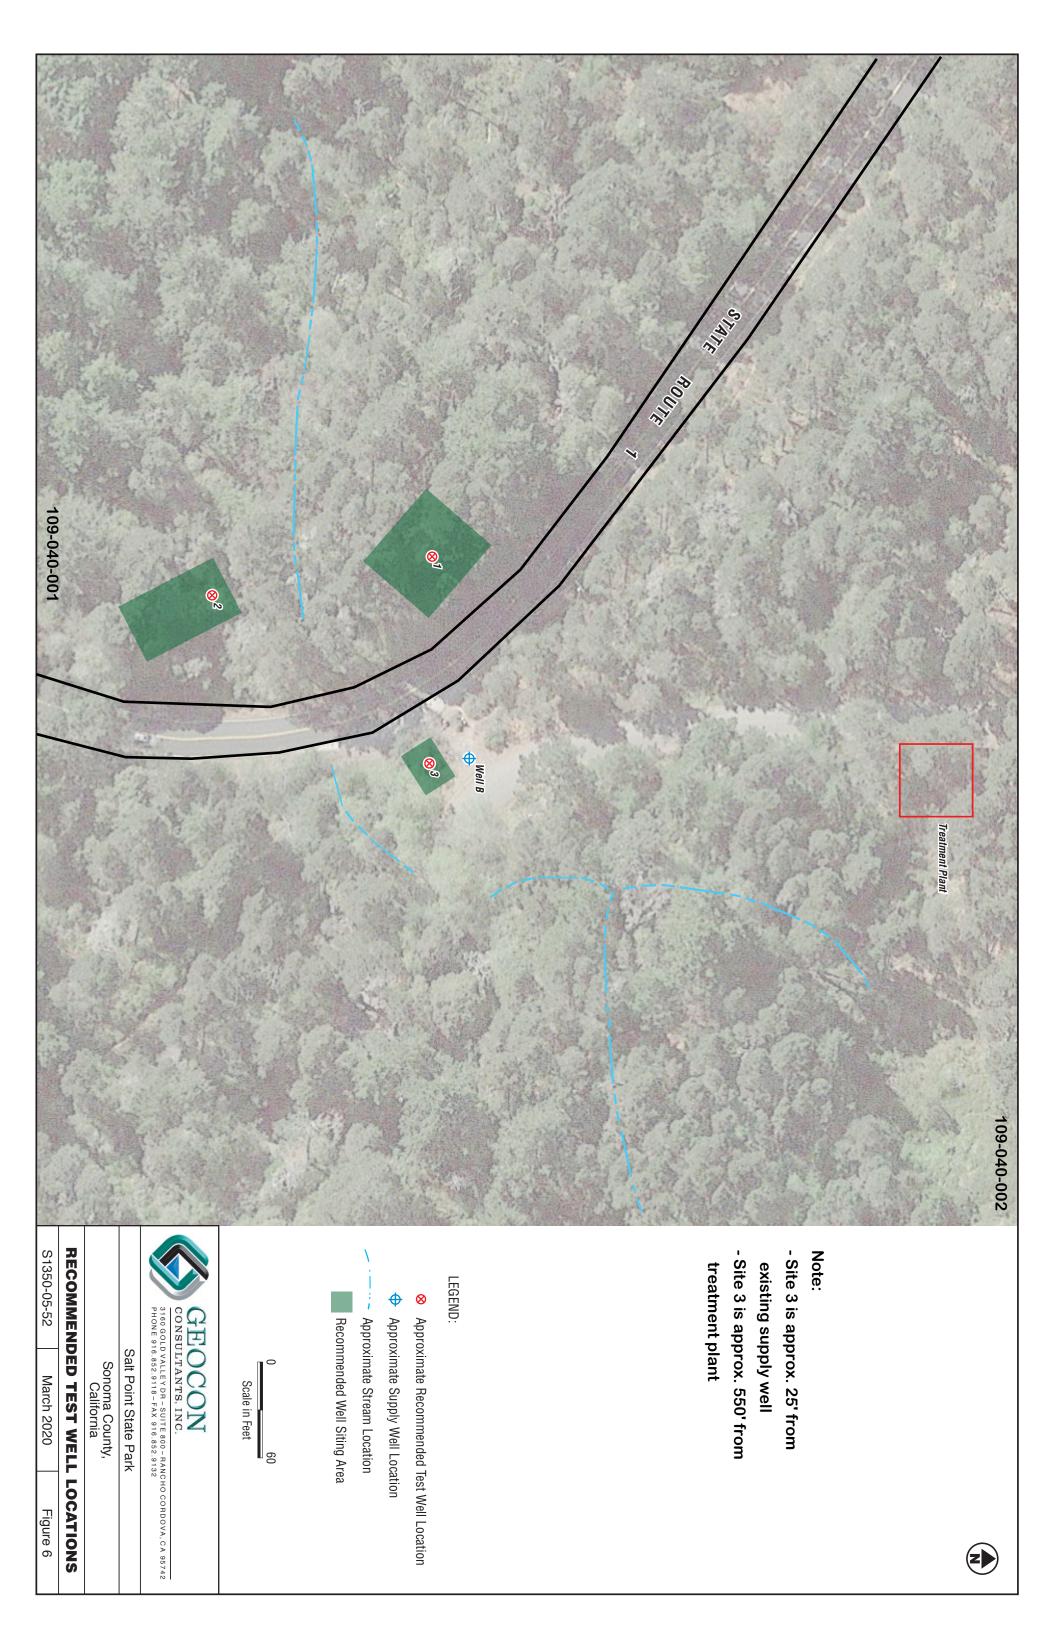

## Well Permit Application WLS-031

X-Street: Hwy 116

| <b>*</b>                                                                                                                                                                                                                                                                                                                                                                                                                                                                                                                                    | *                                                                                                                                                                                                                                                                                                                                                   |
|---------------------------------------------------------------------------------------------------------------------------------------------------------------------------------------------------------------------------------------------------------------------------------------------------------------------------------------------------------------------------------------------------------------------------------------------------------------------------------------------------------------------------------------------|-----------------------------------------------------------------------------------------------------------------------------------------------------------------------------------------------------------------------------------------------------------------------------------------------------------------------------------------------------|
| 25050 Highway 1                                                                                                                                                                                                                                                                                                                                                                                                                                                                                                                             |                                                                                                                                                                                                                                                                                                                                                     |
| Site Address  Jenner  Ca 954                                                                                                                                                                                                                                                                                                                                                                                                                                                                                                                | Permit Number 109-040-001                                                                                                                                                                                                                                                                                                                           |
| City/Town State Zip State of California                                                                                                                                                                                                                                                                                                                                                                                                                                                                                                     | Assessor's Parcel Number Weeks Drilling & Pump Company                                                                                                                                                                                                                                                                                              |
| Owner Name Capitol Bldg                                                                                                                                                                                                                                                                                                                                                                                                                                                                                                                     | Well Driller Name P.O. Box 176                                                                                                                                                                                                                                                                                                                      |
| Mailing Address Sacramento Ca 9581                                                                                                                                                                                                                                                                                                                                                                                                                                                                                                          | Mailing Address                                                                                                                                                                                                                                                                                                                                     |
| City/Town State Zip (916) 852-9118                                                                                                                                                                                                                                                                                                                                                                                                                                                                                                          | City/Town State Zip C57 - 177681                                                                                                                                                                                                                                                                                                                    |
| Phone                                                                                                                                                                                                                                                                                                                                                                                                                                                                                                                                       | License Number                                                                                                                                                                                                                                                                                                                                      |
| Trevor Hartwell - Geocon Consultants Contact Person                                                                                                                                                                                                                                                                                                                                                                                                                                                                                         | 823-3184 823-4258 Phone Fax                                                                                                                                                                                                                                                                                                                         |
| addition to the information required on the Minimum Standard Site existing well(s) location(s), GPS coordinates of proposed well, sewe                                                                                                                                                                                                                                                                                                                                                                                                      | nation provided by the applicant. A site plan <u>must accompany</u> this application. In Plan (Form CSS-019), the site plan shall also include the proposed well location, r mains and laterals, and other potential sources of contamination. If an inadequate the current hourly rate will be assessed. The precise site location of the proposed |
| INDICATE TYPE AND NUMBER OF PROPOSED WELLS/BORING                                                                                                                                                                                                                                                                                                                                                                                                                                                                                           | S:                                                                                                                                                                                                                                                                                                                                                  |
| Indicate use: ☐ Residential ☐ Community ☐ Irrigate                                                                                                                                                                                                                                                                                                                                                                                                                                                                                          | tion 🖵 Industrial                                                                                                                                                                                                                                                                                                                                   |
| □ Destruct ■ Class I Well □ Class II Well □ Recon                                                                                                                                                                                                                                                                                                                                                                                                                                                                                           | struction Reason for Class II:                                                                                                                                                                                                                                                                                                                      |
| [ ] Geotechnical Borings [ ] Geoexchange [ ] Mo                                                                                                                                                                                                                                                                                                                                                                                                                                                                                             |                                                                                                                                                                                                                                                                                                                                                     |
|                                                                                                                                                                                                                                                                                                                                                                                                                                                                                                                                             | clinometer [ ] Other:                                                                                                                                                                                                                                                                                                                               |
| Total number of wells on property: Number in use:                                                                                                                                                                                                                                                                                                                                                                                                                                                                                           | O Number inactive: Number abandoned:                                                                                                                                                                                                                                                                                                                |
| Well located within an existing public water system boundary: Yes $\square$                                                                                                                                                                                                                                                                                                                                                                                                                                                                 | No ■ Name of System:                                                                                                                                                                                                                                                                                                                                |
| CONSTRUCTION PROPOSED:  Casing: Diameter: 8" Gauge: SDR21                                                                                                                                                                                                                                                                                                                                                                                                                                                                                   |                                                                                                                                                                                                                                                                                                                                                     |
|                                                                                                                                                                                                                                                                                                                                                                                                                                                                                                                                             | Sand Pack ■  50' Seal Material: Bentonite - Cement                                                                                                                                                                                                                                                                                                  |
| Method of Disinfection: HTH Method of Seal Access Openin                                                                                                                                                                                                                                                                                                                                                                                                                                                                                    | g: Well Cap Type of Joint: Glue - Spline                                                                                                                                                                                                                                                                                                            |
| DESTRUCTION PROPOSED: Well Diameter: W                                                                                                                                                                                                                                                                                                                                                                                                                                                                                                      | /ell Depth: Well Casing:                                                                                                                                                                                                                                                                                                                            |
| Method of Destruction:                                                                                                                                                                                                                                                                                                                                                                                                                                                                                                                      |                                                                                                                                                                                                                                                                                                                                                     |
| WORKER'S COMPENSATION DECLARATION  I hereby affirm under penalty of perjury one of the following declarations:  ☐ I have and will maintain a certificate of consent to self-insure for worker's co as provided for by Section 3700 of the Labor Code, for the performance of the w this permit is issued.  ☐ I have and will maintain worker's compensation insurance, as required by Set the Labor Code, for the performance of the work for which this perm it is is sued. compensation insurance carrier and policy number are:  Carrier | ork for which commencing this work. I will furnish the Permit and Resource Management Department and the owner a copy of the State Well Completion Report ction 3700 of within thirty (30) days in order to obtain final approval on this well as                                                                                                   |
| Policy<br>No. Starstone National Insurance C                                                                                                                                                                                                                                                                                                                                                                                                                                                                                                |                                                                                                                                                                                                                                                                                                                                                     |
| (This sectio #T10200771                                                                                                                                                                                                                                                                                                                                                                                                                                                                                                                     | Signature of Well Driller Date                                                                                                                                                                                                                                                                                                                      |
| WARNING: FAILURE TO SECURE WORKER'S COMPENSATION COVERAGE IS UNLAWFUL, AND SHALL SUBJECT AN EMPLOYER TO CRIMINAL PENALTIES AND CIVIL FINES UP TO ONE HUNDRED THOUSAND DOLLARS (\$100,000), IN ADDITION TO THE COST OF COMPENSATION, DAMAGES AS PROVIDED FOR IN SECTION 3706 OF THE LABOR CODE, INTEREST, AND ATTORNEY'S FEES.                                                                                                                                                                                                               |                                                                                                                                                                                                                                                                                                                                                     |
| O DO NOT WRITE BELOW THIS LINE - To Be Completed by PRMD Staff O                                                                                                                                                                                                                                                                                                                                                                                                                                                                            |                                                                                                                                                                                                                                                                                                                                                     |
| Site approved by: Date:                                                                                                                                                                                                                                                                                                                                                                                                                                                                                                                     | Seal Inspection Date: EHS                                                                                                                                                                                                                                                                                                                           |
| Finaled by:                                                                                                                                                                                                                                                                                                                                                                                                                                                                                                                                 | Date: GW Zone: 1 2 3 4                                                                                                                                                                                                                                                                                                                              |
| Comments                                                                                                                                                                                                                                                                                                                                                                                                                                                                                                                                    |                                                                                                                                                                                                                                                                                                                                                     |