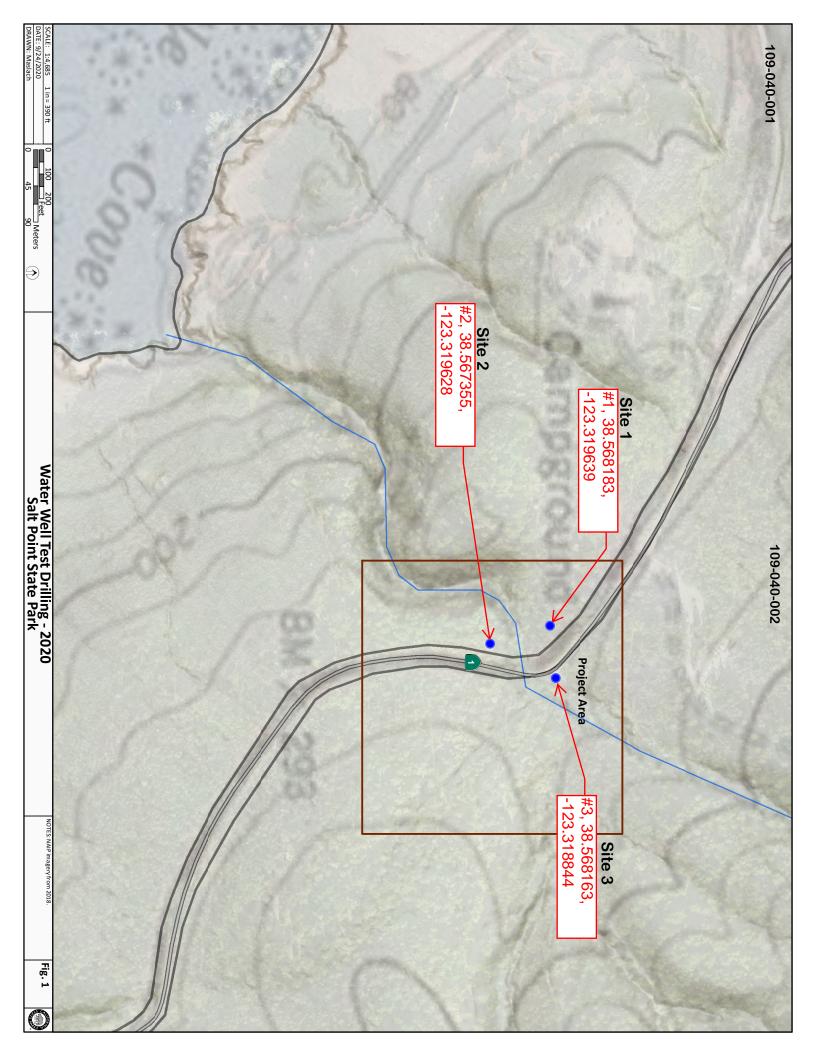

## Well Permit Application WLS-031

X-Street: Hwy 116

| <b>*</b>                                                                                                                                                                                                                                                                                                                                                                                                                                                                                                                                    | *                                                                                                                                                                                                                                                                                                                                                   |
|---------------------------------------------------------------------------------------------------------------------------------------------------------------------------------------------------------------------------------------------------------------------------------------------------------------------------------------------------------------------------------------------------------------------------------------------------------------------------------------------------------------------------------------------|-----------------------------------------------------------------------------------------------------------------------------------------------------------------------------------------------------------------------------------------------------------------------------------------------------------------------------------------------------|
| 25050 Highway 1                                                                                                                                                                                                                                                                                                                                                                                                                                                                                                                             |                                                                                                                                                                                                                                                                                                                                                     |
| Site Address  Jenner  Ca 954                                                                                                                                                                                                                                                                                                                                                                                                                                                                                                                | Permit Number 109-040-001                                                                                                                                                                                                                                                                                                                           |
| City/Town State Zip State of California                                                                                                                                                                                                                                                                                                                                                                                                                                                                                                     | Assessor's Parcel Number Weeks Drilling & Pump Company                                                                                                                                                                                                                                                                                              |
| Owner Name Capitol Bldg                                                                                                                                                                                                                                                                                                                                                                                                                                                                                                                     | Well Driller Name P.O. Box 176                                                                                                                                                                                                                                                                                                                      |
| Mailing Address Sacramento Ca 9581                                                                                                                                                                                                                                                                                                                                                                                                                                                                                                          | Mailing Address                                                                                                                                                                                                                                                                                                                                     |
| City/Town State Zip (916) 852-9118                                                                                                                                                                                                                                                                                                                                                                                                                                                                                                          | City/Town State Zip C57 - 177681                                                                                                                                                                                                                                                                                                                    |
| Phone                                                                                                                                                                                                                                                                                                                                                                                                                                                                                                                                       | License Number                                                                                                                                                                                                                                                                                                                                      |
| Trevor Hartwell - Geocon Consultants Contact Person                                                                                                                                                                                                                                                                                                                                                                                                                                                                                         | 823-3184 823-4258 Phone Fax                                                                                                                                                                                                                                                                                                                         |
| addition to the information required on the Minimum Standard Site existing well(s) location(s), GPS coordinates of proposed well, sewe                                                                                                                                                                                                                                                                                                                                                                                                      | nation provided by the applicant. A site plan <u>must accompany</u> this application. In Plan (Form CSS-019), the site plan shall also include the proposed well location, r mains and laterals, and other potential sources of contamination. If an inadequate the current hourly rate will be assessed. The precise site location of the proposed |
| INDICATE TYPE AND NUMBER OF PROPOSED WELLS/BORING                                                                                                                                                                                                                                                                                                                                                                                                                                                                                           | S:                                                                                                                                                                                                                                                                                                                                                  |
| Indicate use: ☐ Residential ☐ Community ☐ Irrigate                                                                                                                                                                                                                                                                                                                                                                                                                                                                                          | tion 🖵 Industrial                                                                                                                                                                                                                                                                                                                                   |
| □ Destruct ■ Class I Well □ Class II Well □ Recon                                                                                                                                                                                                                                                                                                                                                                                                                                                                                           | struction Reason for Class II:                                                                                                                                                                                                                                                                                                                      |
| [ ] Geotechnical Borings [ ] Geoexchange [ ] Mo                                                                                                                                                                                                                                                                                                                                                                                                                                                                                             |                                                                                                                                                                                                                                                                                                                                                     |
|                                                                                                                                                                                                                                                                                                                                                                                                                                                                                                                                             | clinometer [ ] Other:                                                                                                                                                                                                                                                                                                                               |
| Total number of wells on property: Number in use:                                                                                                                                                                                                                                                                                                                                                                                                                                                                                           | O Number inactive: Number abandoned:                                                                                                                                                                                                                                                                                                                |
| Well located within an existing public water system boundary: Yes $\square$                                                                                                                                                                                                                                                                                                                                                                                                                                                                 | No ■ Name of System:                                                                                                                                                                                                                                                                                                                                |
| CONSTRUCTION PROPOSED:  Casing: Diameter: 8" Gauge: SDR21                                                                                                                                                                                                                                                                                                                                                                                                                                                                                   |                                                                                                                                                                                                                                                                                                                                                     |
|                                                                                                                                                                                                                                                                                                                                                                                                                                                                                                                                             | Sand Pack ■  50' Seal Material: Bentonite - Cement                                                                                                                                                                                                                                                                                                  |
| Method of Disinfection: HTH Method of Seal Access Openin                                                                                                                                                                                                                                                                                                                                                                                                                                                                                    | g: Well Cap Type of Joint: Glue - Spline                                                                                                                                                                                                                                                                                                            |
| DESTRUCTION PROPOSED: Well Diameter: W                                                                                                                                                                                                                                                                                                                                                                                                                                                                                                      | /ell Depth: Well Casing:                                                                                                                                                                                                                                                                                                                            |
| Method of Destruction:                                                                                                                                                                                                                                                                                                                                                                                                                                                                                                                      |                                                                                                                                                                                                                                                                                                                                                     |
| WORKER'S COMPENSATION DECLARATION  I hereby affirm under penalty of perjury one of the following declarations:  ☐ I have and will maintain a certificate of consent to self-insure for worker's co as provided for by Section 3700 of the Labor Code, for the performance of the w this permit is issued.  ☐ I have and will maintain worker's compensation insurance, as required by Set the Labor Code, for the performance of the work for which this perm it is is sued. compensation insurance carrier and policy number are:  Carrier | ork for which commencing this work. I will furnish the Permit and Resource Management Department and the owner a copy of the State Well Completion Report ction 3700 of within thirty (30) days in order to obtain final approval on this well as                                                                                                   |
| Policy<br>No. Starstone National Insurance C                                                                                                                                                                                                                                                                                                                                                                                                                                                                                                |                                                                                                                                                                                                                                                                                                                                                     |
| (This sectio #T10200771                                                                                                                                                                                                                                                                                                                                                                                                                                                                                                                     | Signature of Well Driller Date                                                                                                                                                                                                                                                                                                                      |
| WARNING: FAILURE TO SECURE WORKER'S COMPENSATION COVERAGE IS UNLAWFUL, AND SHALL SUBJECT AN EMPLOYER TO CRIMINAL PENALTIES AND CIVIL FINES UP TO ONE HUNDRED THOUSAND DOLLARS (\$100,000), IN ADDITION TO THE COST OF COMPENSATION, DAMAGES AS PROVIDED FOR IN SECTION 3706 OF THE LABOR CODE, INTEREST, AND ATTORNEY'S FEES.                                                                                                                                                                                                               |                                                                                                                                                                                                                                                                                                                                                     |
| O DO NOT WRITE BELOW THIS LINE - To Be Completed by PRMD Staff O                                                                                                                                                                                                                                                                                                                                                                                                                                                                            |                                                                                                                                                                                                                                                                                                                                                     |
| Site approved by: Date:                                                                                                                                                                                                                                                                                                                                                                                                                                                                                                                     | Seal Inspection Date: EHS                                                                                                                                                                                                                                                                                                                           |
| Finaled by:                                                                                                                                                                                                                                                                                                                                                                                                                                                                                                                                 | Date: GW Zone: 1 2 3 4                                                                                                                                                                                                                                                                                                                              |
| Comments                                                                                                                                                                                                                                                                                                                                                                                                                                                                                                                                    |                                                                                                                                                                                                                                                                                                                                                     |