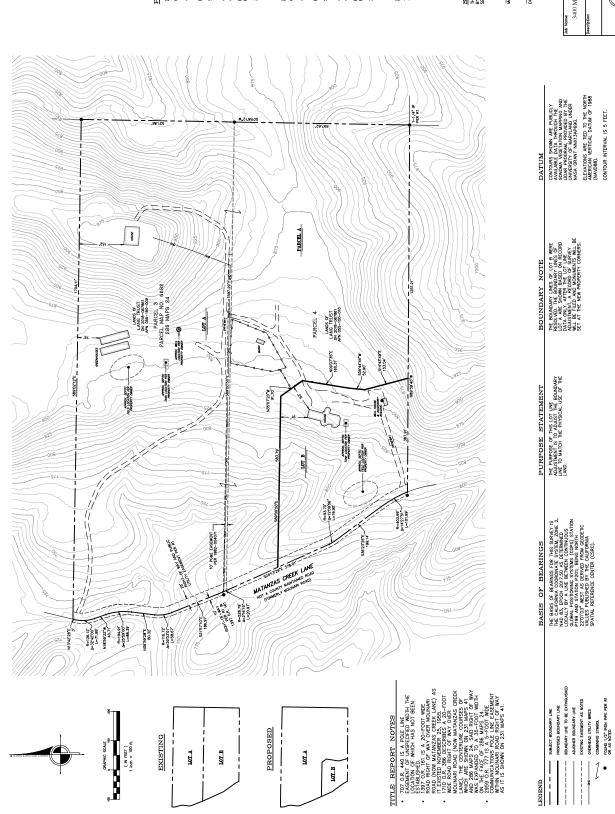

To whom it may concern:

Enclosed please find all the application materials for the proposed lot line adjustment (LLA) for the subject properties. See site plan for details.

The purpose of this LLA is to adjust the boundary line to match the physical use of the land.

Please call me at (707) 542-6268 if you have any questions or concerns.

| PROJECT | DETAILS |
|---------|---------|
| 45      |         |

| LOT A                          |                                                  | LOT B                          |                                                  | PARCEL A                              |
|--------------------------------|--------------------------------------------------|--------------------------------|--------------------------------------------------|---------------------------------------|
| OWNER                          | MARCIA R. LANG (TRUSTEE)                         | OWNER                          | MARCIA R. LANG (TRUSTEE)                         | 14.99± ACRES                          |
| ADDRESS                        | 3400 MATANZAS CREEK LANE<br>SANTA ROSA, CA 95404 | ADDRESS                        | 3400 MATANZAS CREEK LANE<br>SANTA ROSA, CA 95404 | TO BE TRANSFERRED FROM LOT B TO LOT A |
| PHONE NUMBER                   | 707-695-0672                                     | PHONE NUMBER                   | 707-695-0672                                     |                                       |
| SITE ADDRESS                   | 3220 MATANZAS CREEK LANE<br>SANTA ROSA, CA 95404 | SITE ADDRESS                   | 3400 MATANZAS CREEK LANE<br>SANTA ROSA, CA 95404 |                                       |
| VESTING DOCUMENT APN           | DN 2018-067861<br>055-150-009                    | VESTING DOCUMENT APN           | DN 2018-067861<br>055-150-010                    |                                       |
| EXISTING SIZE<br>PROPOSED SIZE | 20.00± ACRES (RECORD)<br>34.99± ACRES (RECORD)   | EXISTING SIZE<br>PROPOSED SIZE | 20.00± ACRES (RECORD)<br>5.01± ACRES (RECORD)    |                                       |
| ZONING                         | RRD B6 20/5 (Ac/DU)/Ac MIN, SR                   | ZONING                         | RRD B6 20/5 (Ac/DU)/Ac MIN, SR                   |                                       |

### 3400 MATANZAS CREEK LANE SANTA ROSA, CA 95404 MARCIA R. LANG (TRUSTEE) 707-695-0672 PROJECT DETAILS PHONE NUMBER LOT A OWNER ADDRESS

RRD B6 20/5 (Ac/DU)/Ac MIN, SR 3220 MATANZAS CREEK LANE SANTA ROSA, CA 95404 20.00± ACRES (RECORD) 34.99± ACRES (RECORD) DN 2018-067861 055-150-009 VESTING DOCUMENT APN EXISTING SIZE PROPOSED SIZE SITE ADDRESS ZONING

# 3400 MATANZAS CREEK LANE SANTA ROSA, CA 95404 MARCIA R. LANG (TRUSTEE) LOT B OWNER ADDRESS

3400 MATANZAS CREEK LANE SANTA ROSA, CA 95404 20.00± ACRES (RECORD) 5.01± ACRES (RECORD) DN 2018-067861 055-150-010 707-695-0672 VESTING DOCUMENT L EXISTING SIZE PROPOSED SIZE PHONE NUMBER SITE ADDRESS

RED BG 20/5 (Ac/DU)/Ac MIN, SR

PARCEL A 14.99± ACRES TO BE TRANSFERRED FROM LOT B TO LOT A

SURVEYOR'S STATEMENT
THIS LOT LINE ADJUSTMENT SITE MAP WAS PREPARED
BY ME OR UNDER MY SUPERVISON IN A AUGUSTA MAP
SEPTEMBER, 2021, AT THE REQUEST OF MARCIA LANG. Mathew Dudley, P.L.S. 9396 NE SOL

ELEVATIONS ARE TIED TO THE NORTH AMERICAN VERTICAL DATUM OF 1988 (NAVD88). CONTOUR INTERVAL IS 5 FEET.

286 MAPS 24 DOCUMENT NUMBER

|               |         |                            | A BOUNDARY     | A SUBDIVISIONS                                                                              |                         |
|---------------|---------|----------------------------|----------------|---------------------------------------------------------------------------------------------|-------------------------|
| Sep 27, 2021  | 1: 27am | INC.                       | PAING          | 2-6268                                                                                      | MODE                    |
|               |         | ARINO.                     | LAND SURVEYING | 707) 54                                                                                     | NOT ONG STATISTICAL WAY |
| DATE          | NE.     | PASS                       | LAND           | Phone:                                                                                      | MINIONIA                |
| LLA SITE PLAN |         | CINQUINI & PASSARINO, INC. |                | 1360 N. Dutton Ave. #150 Phone: (707) 542-6268<br>Sonto Roso, Co. 95401 Fox: (707) 542-2106 | WANT.                   |
|               |         |                            |                | ,                                                                                           |                         |