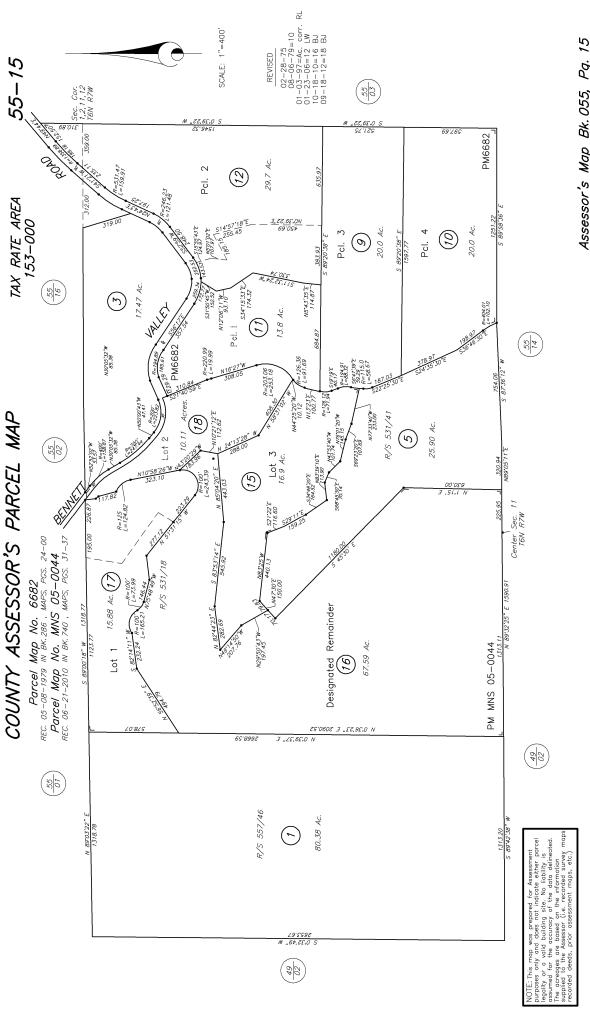

Very truly yours,

CINQUINI & PASSARINO, INC.

Mathew Dudley, PLS 9396 Professional Land Surveyor

117 West North Street Healdsburg, CA 95448 Phone (707) 433-9760 Fax (707) 542-2106

Assessor's Map Bk. 055, Pg. 15 Sonoma County, Calif. (ACDD)

KEY 3/30/09 AG

NOTE: Assessor's parcels do not necessorily constitute legal lates. To verify legal parcel status, check with the appropriate city or county community development or planning division.