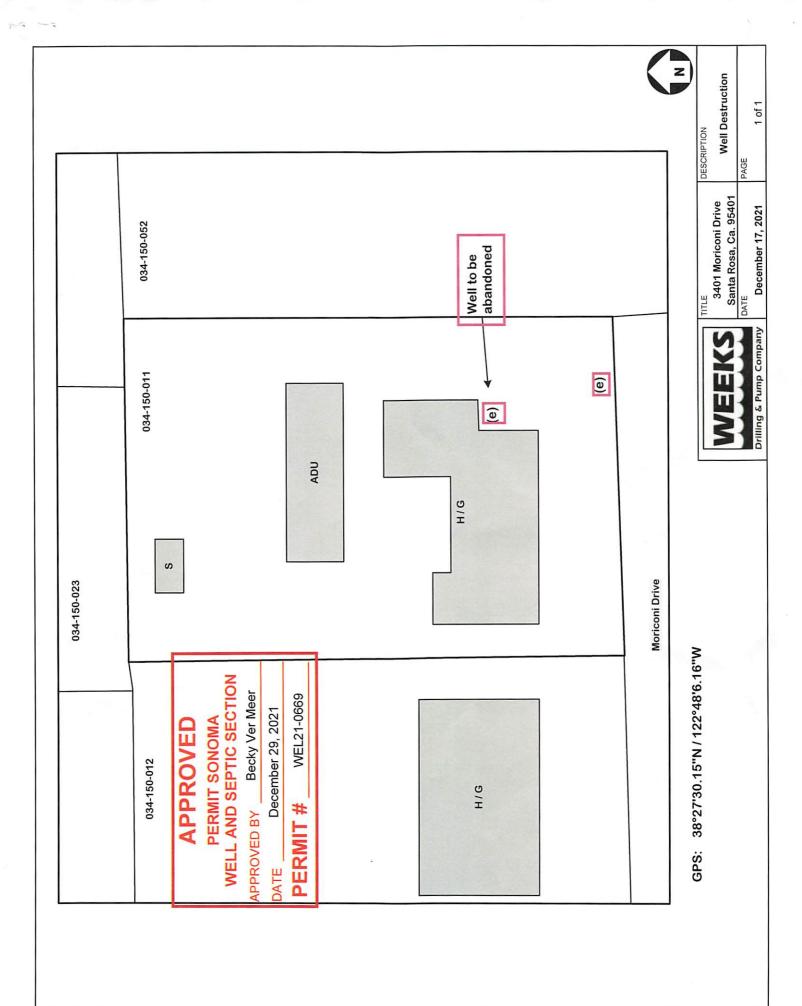

## Well Completion Report Form DWR 188 Submitted 3/23/2022 WCR2022-003346

| Owner's Well Number                                                                  | Date Work                         | Began 02/03/2022             | Date Work Ended 02                                      | 2/03/2022         |  |
|--------------------------------------------------------------------------------------|-----------------------------------|------------------------------|---------------------------------------------------------|-------------------|--|
| Local Permit Agency Sonoma Cour                                                      | nty Permit & Resource Management  | <br>Department               |                                                         |                   |  |
| Secondary Permit Agency                                                              | Permit                            | Number WEL21-0669            | Permit Date 12                                          | 2/29/2021         |  |
| Well Owner (must remain                                                              | confidential pursuant to          | Water Code 13752             | 2) Former U                                             | Jse               |  |
| Name Melanie Garner                                                                  |                                   |                              | Activity Destroy                                        |                   |  |
| Mailing Address 7180 Highway 11                                                      | 6                                 |                              | Former Use Water Supply                                 |                   |  |
|                                                                                      |                                   |                              |                                                         | .,                |  |
| City Forestville                                                                     | State                             | Ca Zip 95436                 |                                                         |                   |  |
|                                                                                      | Wel                               | I Location                   |                                                         |                   |  |
| Address 3401 Moriconi DR                                                             |                                   |                              | APN 034-150-011                                         |                   |  |
| City Santa Rosa                                                                      | Zip 95401 County                  | Sonoma                       | Township 07 N                                           |                   |  |
| Latitude 38 27 30                                                                    | 0.15 N Longitude -122             | 48 6.16 W                    | Range 09 W                                              |                   |  |
| Deg. Min. Se                                                                         | ec. Deg.                          | Min. Sec.                    | Section 13                                              |                   |  |
| Dec. Lat. 38.458375                                                                  | Dec. Long122.801                  | 7111                         | Baseline Meridian Mount Diablo Ground Surface Elevation |                   |  |
| Vertical Datum                                                                       | Horizontal Datum WGS              | 84                           | Elevation Accuracy                                      |                   |  |
| Location Accuracy                                                                    | Location Determination            |                              | Elevation Determination Method                          |                   |  |
|                                                                                      | — Method                          |                              |                                                         |                   |  |
| Borehole                                                                             | Information                       | Water I                      | _evel and Yield of Comple                               | eted Well         |  |
| Orientation Vertical                                                                 | Specify                           | Depth to first water         | er (Feet below                                          | v surface)        |  |
| Drilling Method                                                                      | <br>Drilling Fluid                | Depth to Static              | ( <del>-</del> )                                        |                   |  |
|                                                                                      | <u> </u>                          | Water Level                  | (Feet) Date Measur                                      | red               |  |
| Total Depth of Boring                                                                | Feet                              | Estimated Yield* Test Length | (GPM) Test Type (Hours) Total Drawdo                    | own (feet)        |  |
| Total Depth of Completed Well 45                                                     | Feet                              |                              | esentative of a well's long term yield.                 | (leet)            |  |
|                                                                                      |                                   |                              |                                                         |                   |  |
| Destruction Details: Abandoned 6" X 45' steel cased well finish with native to grade | per Sonoma County requirements. P | erforate casing 30' to surfa | ace. Tremie cement bottom to 3'bg. C                    | Cut casing bg and |  |
| Other Observations:                                                                  |                                   |                              |                                                         |                   |  |

| Attachments                    |
|--------------------------------|
| 034-150-011.pdf - Location Map |

| <u> </u>             |                   |  |           |                       |      |                   |  |   |
|----------------------|-------------------|--|-----------|-----------------------|------|-------------------|--|---|
| DWR Use Only         |                   |  |           |                       |      |                   |  |   |
| CSG#                 | State Well Number |  | Site Code |                       | Loca | Local Well Number |  |   |
|                      |                   |  |           |                       |      |                   |  |   |
|                      |                   |  | N         |                       |      |                   |  | w |
| Latitude Deg/Min/Sec |                   |  |           | Longitude Deg/Min/Sec |      |                   |  |   |
| TRS:                 |                   |  |           |                       |      |                   |  |   |
| APN:                 |                   |  |           |                       |      |                   |  |   |
|                      |                   |  |           |                       |      |                   |  |   |