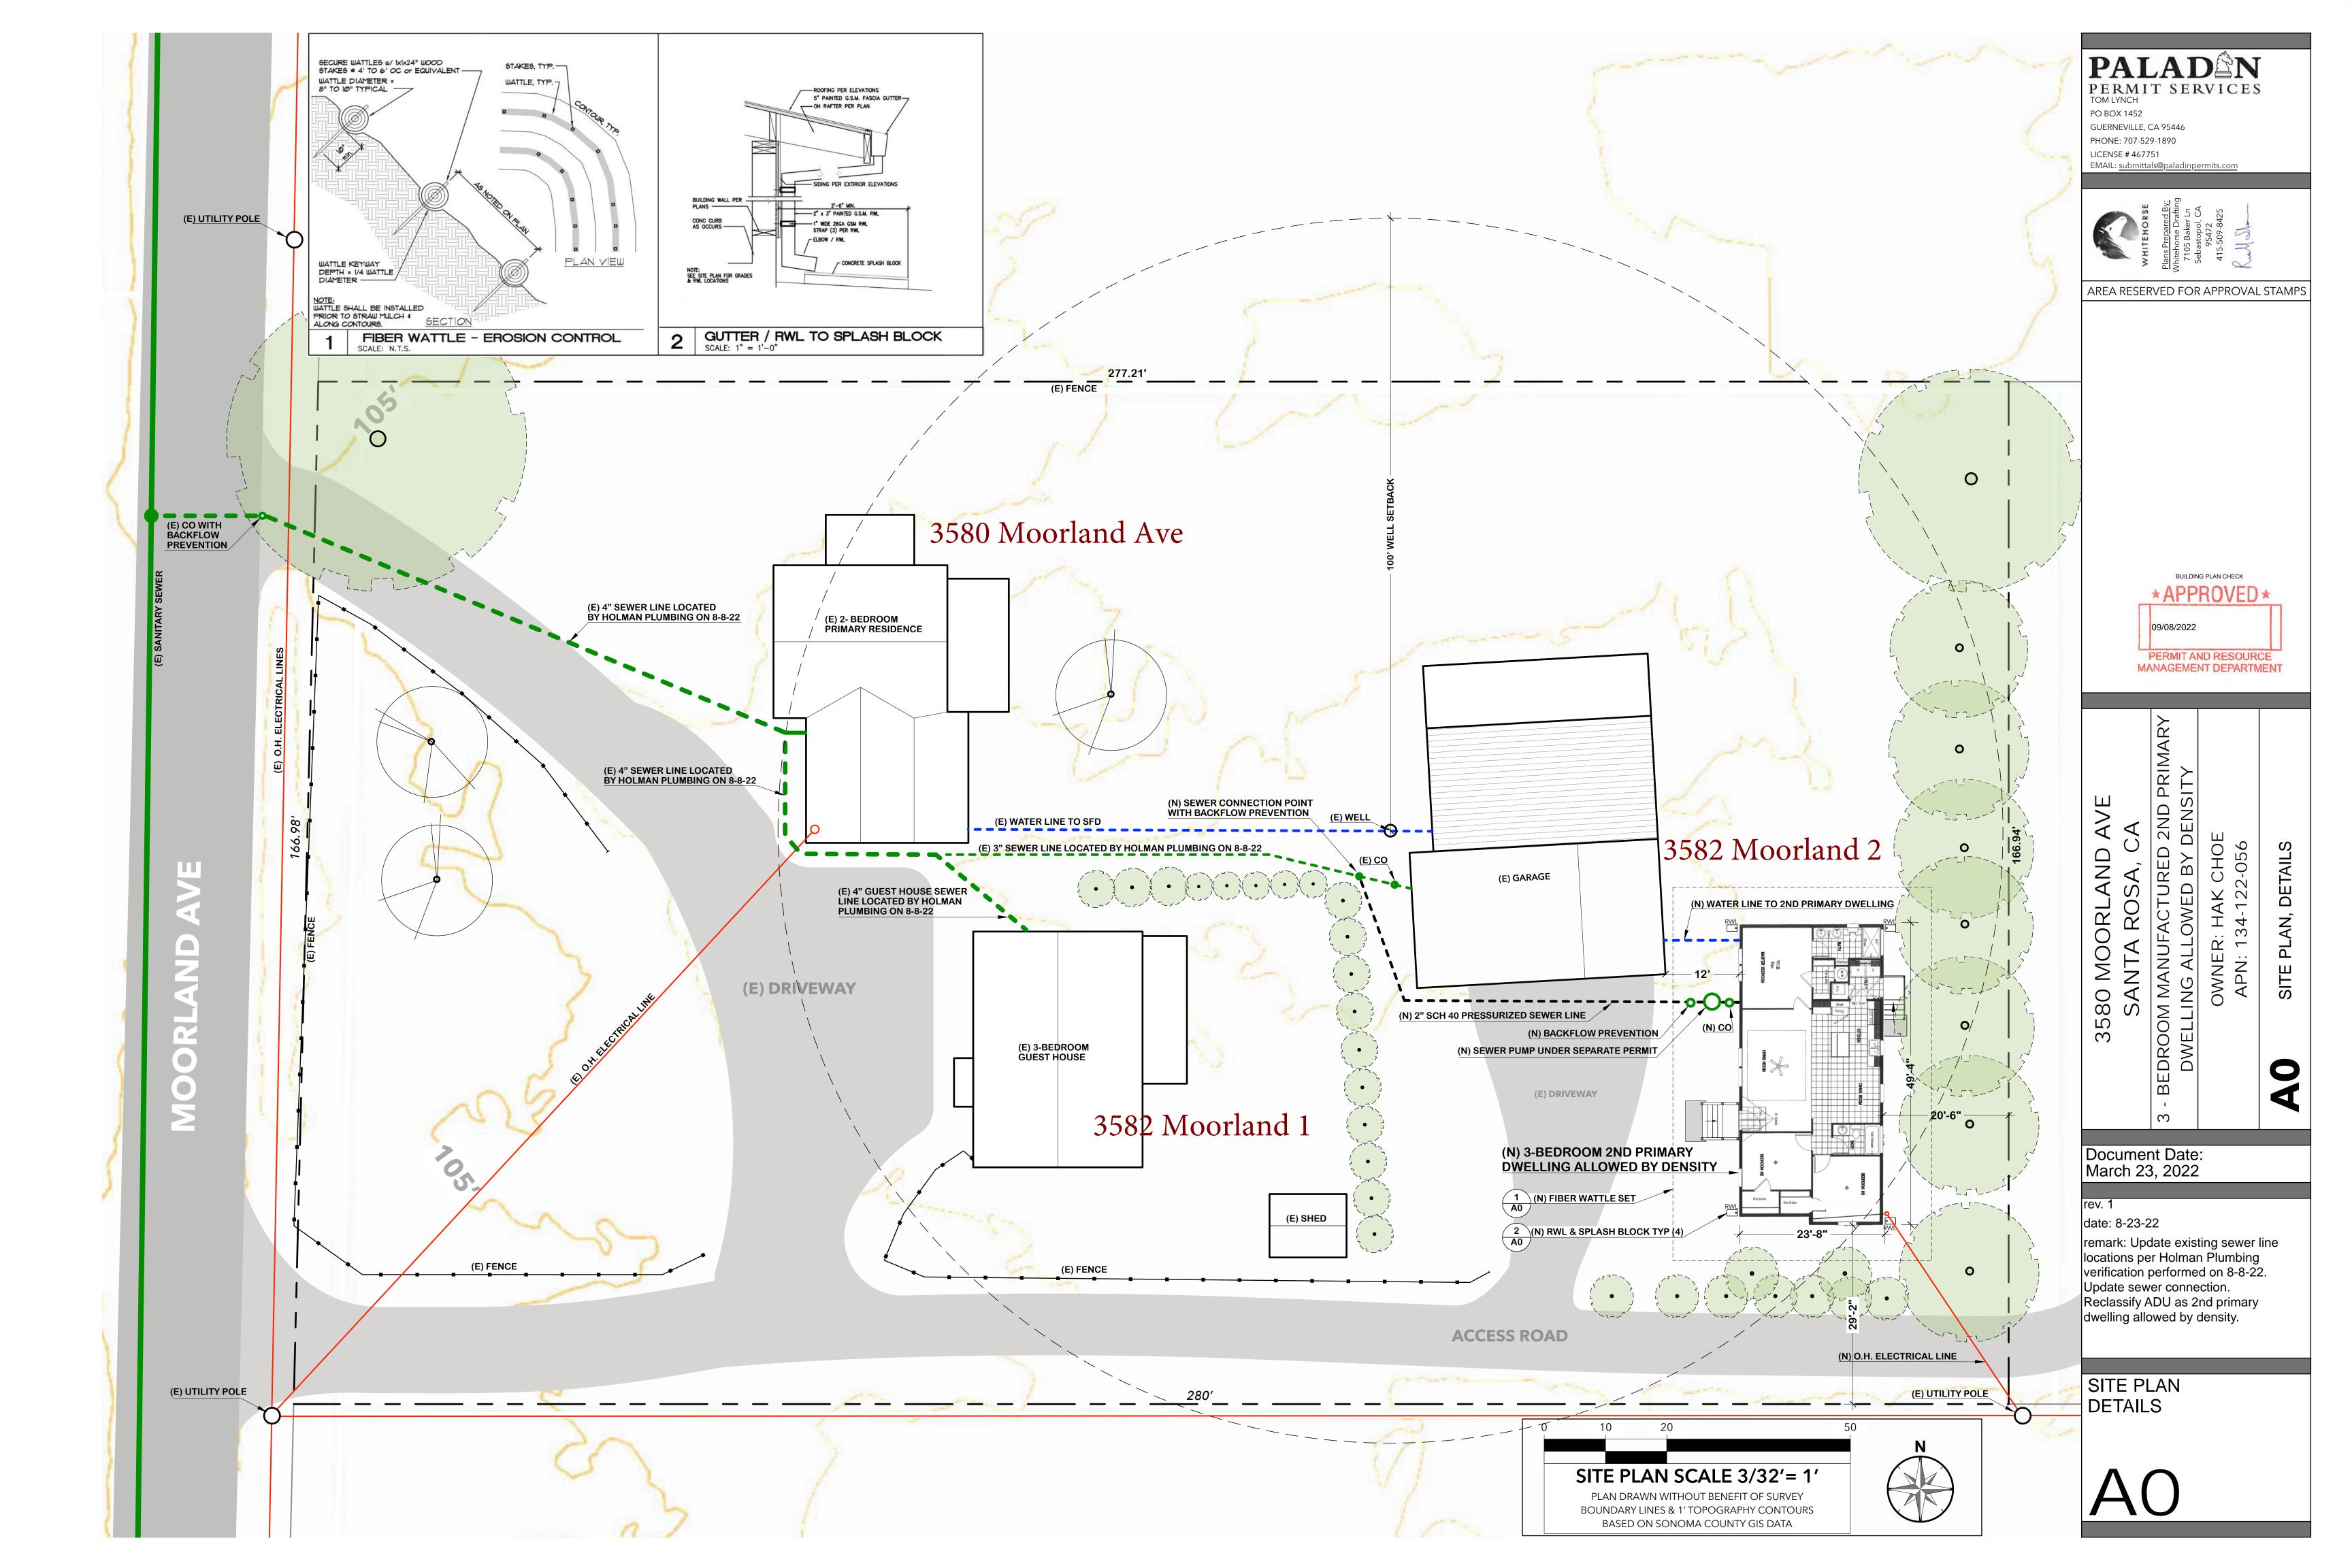

| Parcel Number | Previous Situs Address | Corrected Address                  |
|---------------|------------------------|------------------------------------|
| 134-122-056   | 3582 Moorland Ave      | 3582 Moorland Ave 1 (Existing ADU) |

| Additional Address A | Assignment(s) |
|----------------------|---------------|
| 3582 Moorland Ave 2  | (3rd SFD)     |

## \*\* Note: 3580 Moorland Ave remains Primary on this parcel.

This brings your parcel into compliance with the addressing requirements of the Fire Safety Ordinance (Sonoma County Code Ch. 13, Art. 5, Div. C).