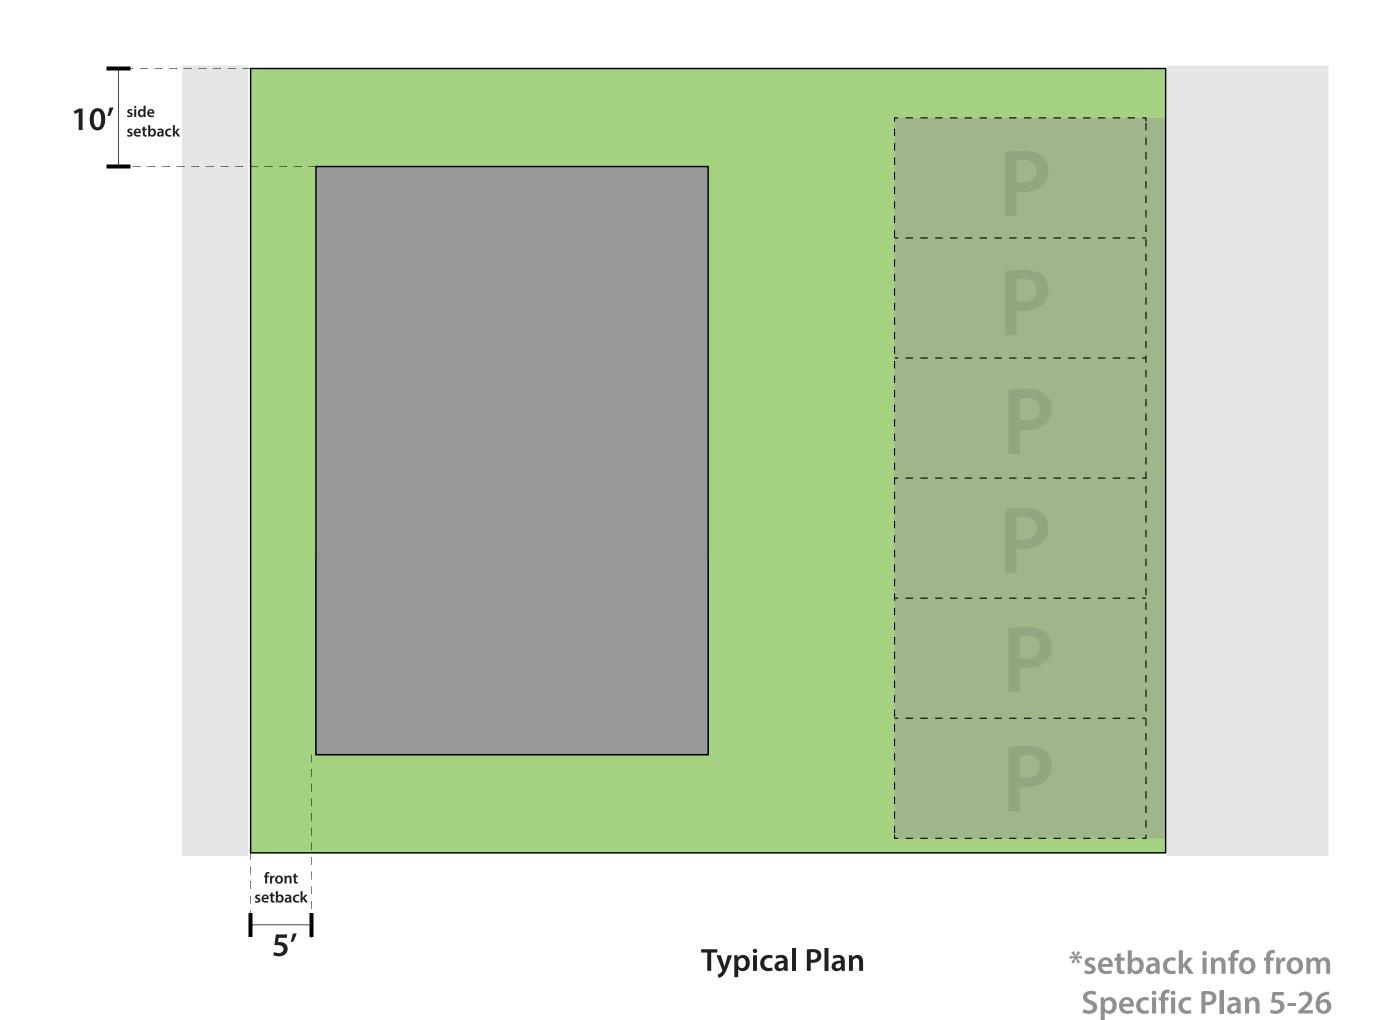

#### Description

Courtyard homes are characterized by interior courtyards and raised balconies that effectively utilize the tranquil and more secluded areas of the site while also affording views that are otherwise inaccessible from ground level.

Wherever feasible the homes should have parking accessed from the rear through an alleyway to reduce the impact of driveways on the street frontage.

Building Area: 2,900-3,800 SQFT

**Home Type Location** 

**Typical Plan** 

\*setback info from Specific Plan 5-26

Side Elevation\*

<sup>\*</sup>Elevations shown denote the general design, massing, and height for this type of home with the palette of materials denoted in later slide. Architectural style, and the associated stylistically-appropriate details for this type, however, will not be uniform throughout, but will be implemented with variation in consideration for the site-specific context of diverse neighborhoods throughout the project site.