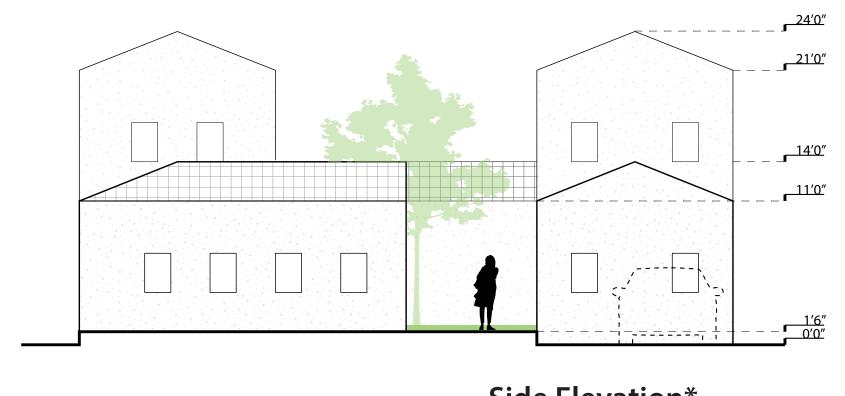

**Typical Plan** 

\*setback info from Specific Plan 5-26

Side Elevation\*

<sup>\*</sup>Elevations shown denote the general design, massing, and height for this type of home with the palette of materials denoted in later slide. Architectural style, and the associated stylistically-appropriate details for this type, however, will not be uniform throughout, but will be implemented with variation in consideration for the site-specific context of diverse neighborhoods throughout the project site.

Wherever feasible the homes should have parking accessed from the rear through an alleyway to reduce the impact of driveways on the street frontage.

Building Area: 2,900-3,800 SQFT

**Home Type Location** 