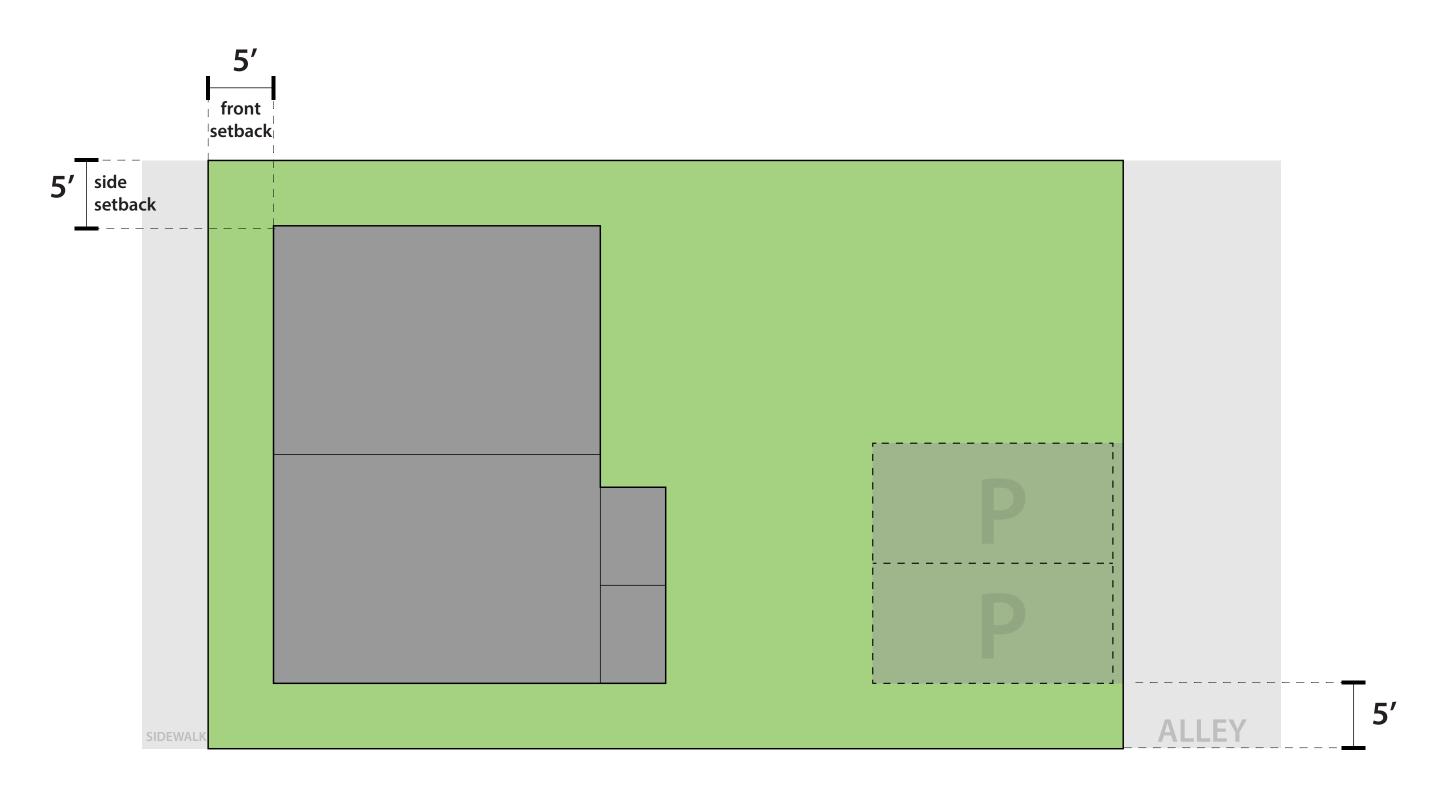

Wherever feasible the homes should have parking accessed from the rear through an alleyway to reduce the impact of driveways on the street frontage.

Building Area: 2,900-3,800 SQFT

**Home Type Location** 

**Typical Plan** 

\*setback info from Specific Plan 5-26

Side Elevation\*

<sup>\*</sup>Elevations shown denote the general design, massing, and height for this type of home with the palette of materials denoted in later slide. Architectural style, and the associated stylistically-appropriate details for this type, however, will not be uniform throughout, but will be implemented with variation in consideration for the site-specific context of diverse neighborhoods throughout the project site.