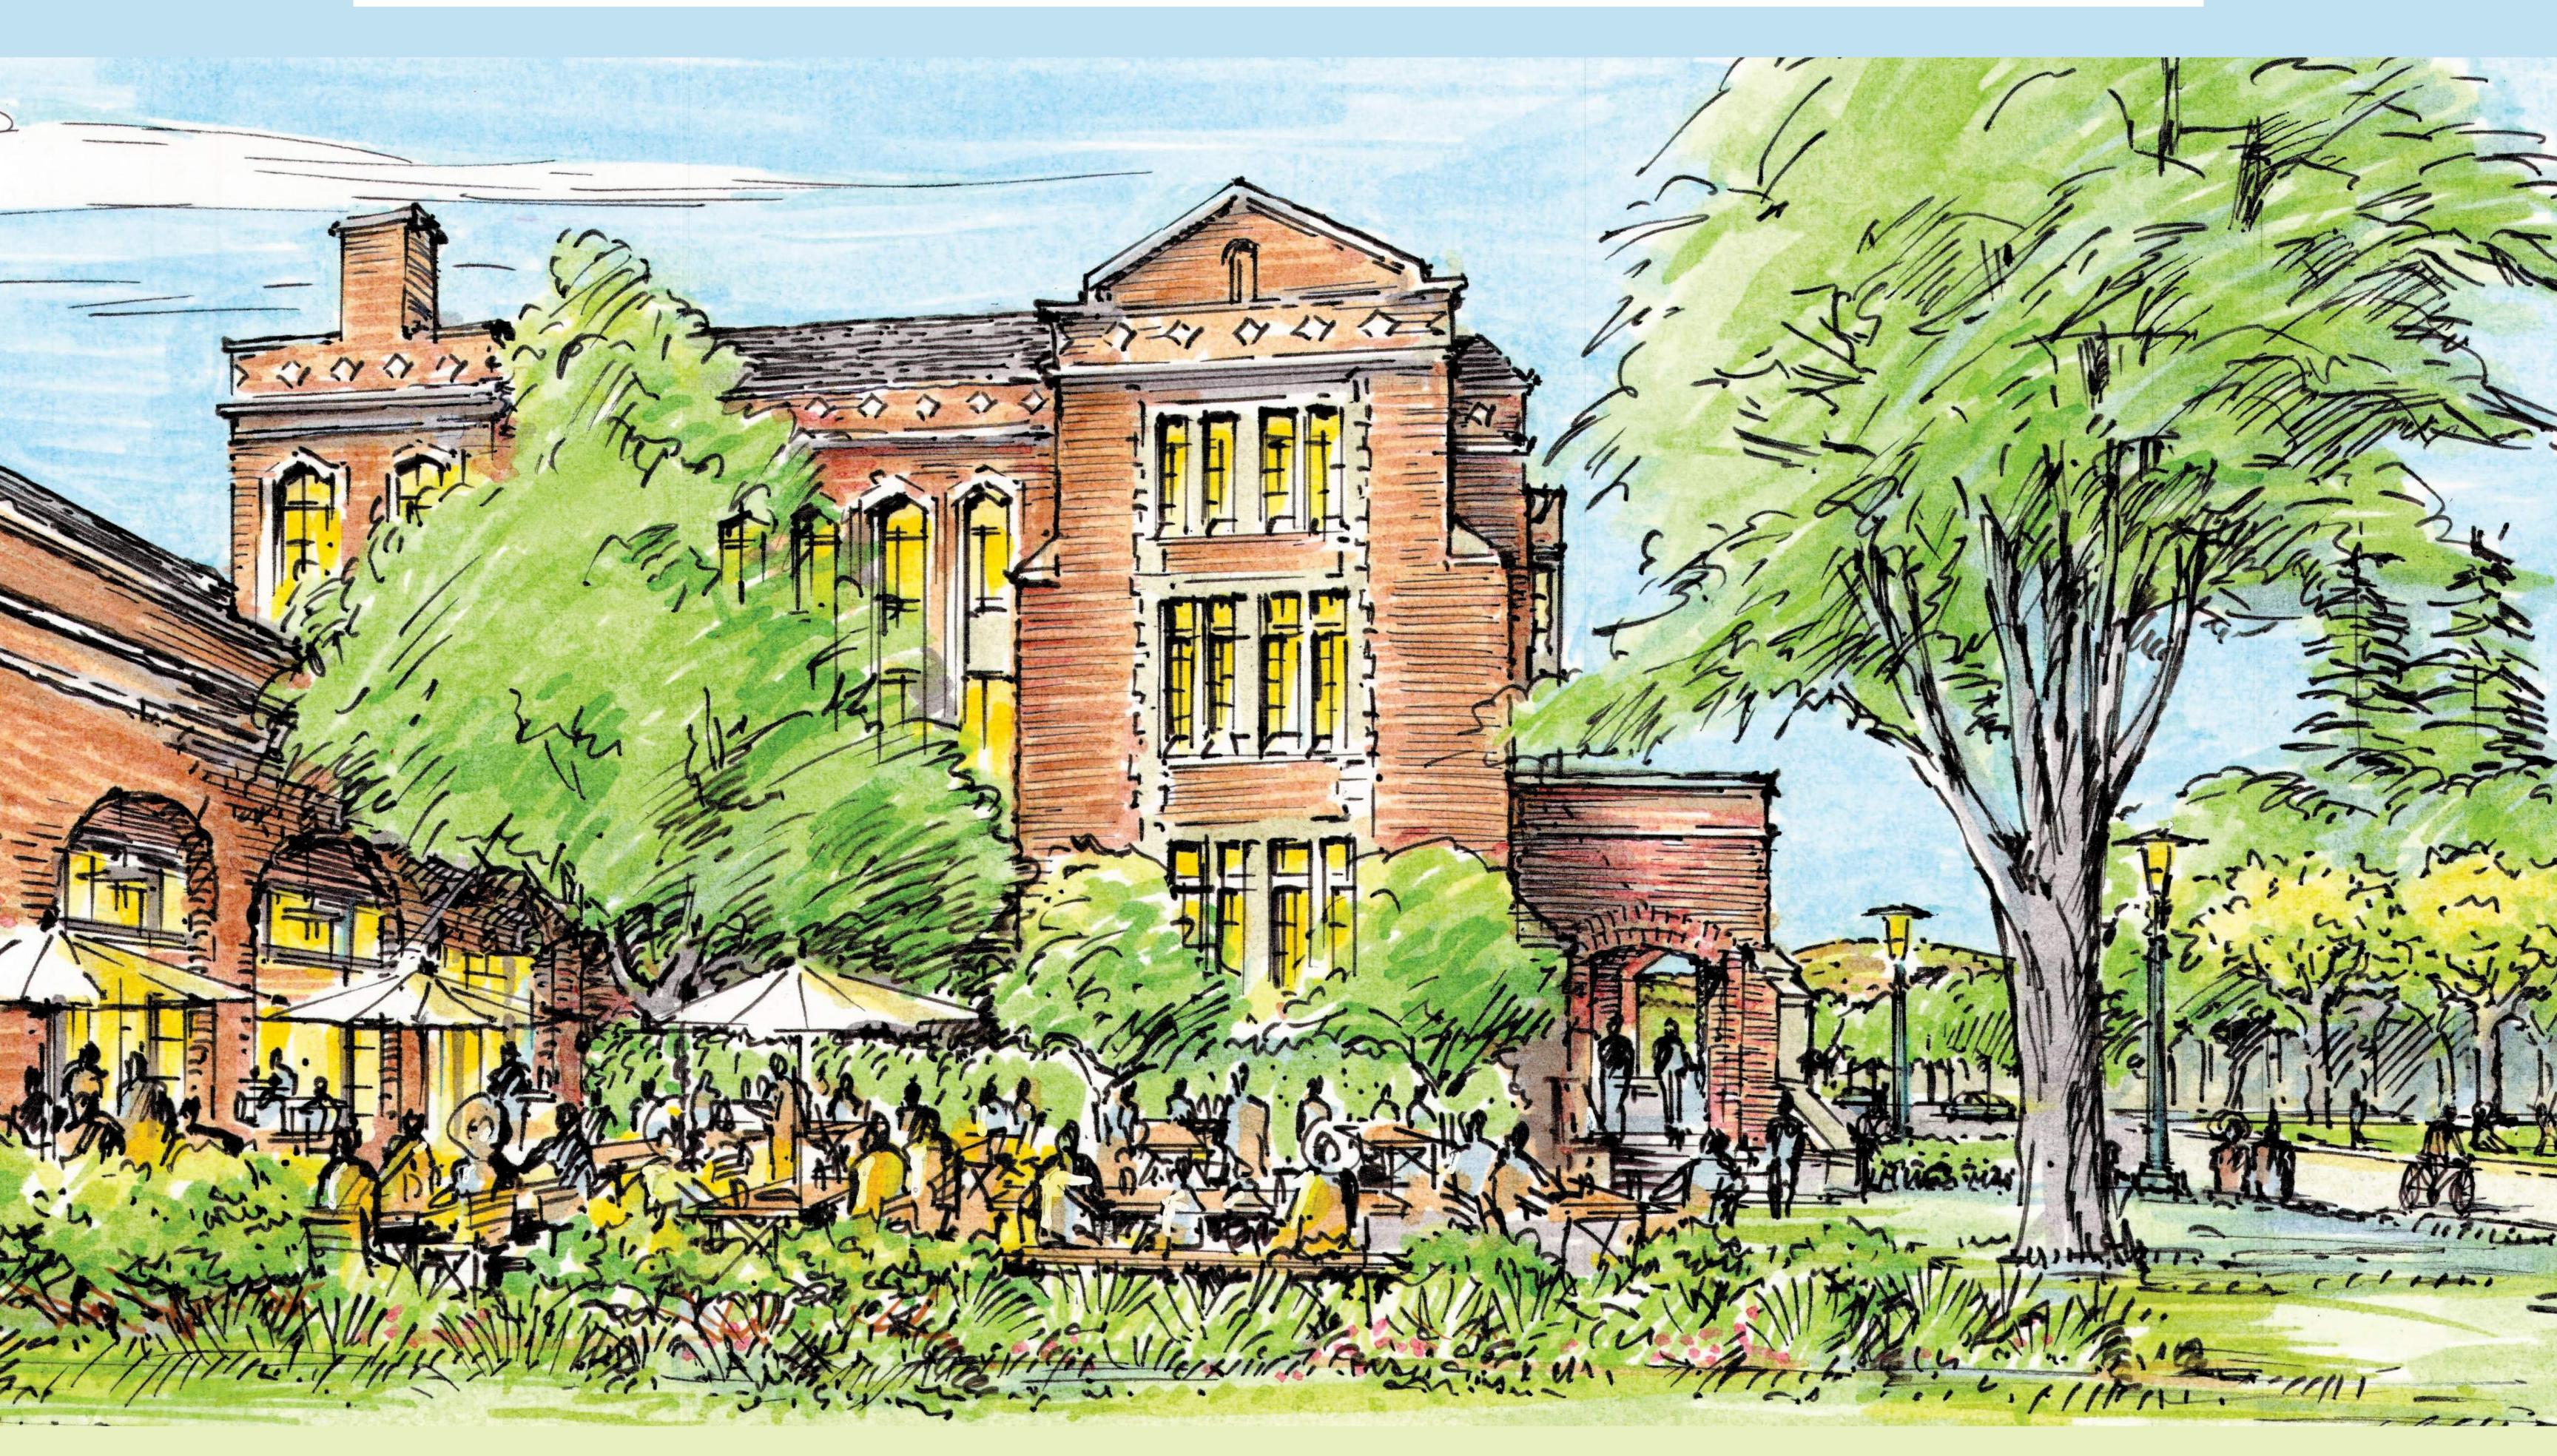

# SONOMA DEVELOPMENTAL CENTER

SDC SITE Regional Overview

4. Describe in detail the existing uses on the project site, including any major physical alterations:

The Sonoma Developmental Center (SDC) site consists of approximately 765 acres of agriculture, recreation, and ecologically valuable natural areas, and a developed "Core Campus" area of approximately 180 acres. The project site is that portion of the SDC site known as the Core Campus. Detailed information on the project site setting is compiled within the SDC Specific Plan Profile and Background Report (September 2020) available from the County of Sonoma's website: https://www.sdcspecificplan.com/documents