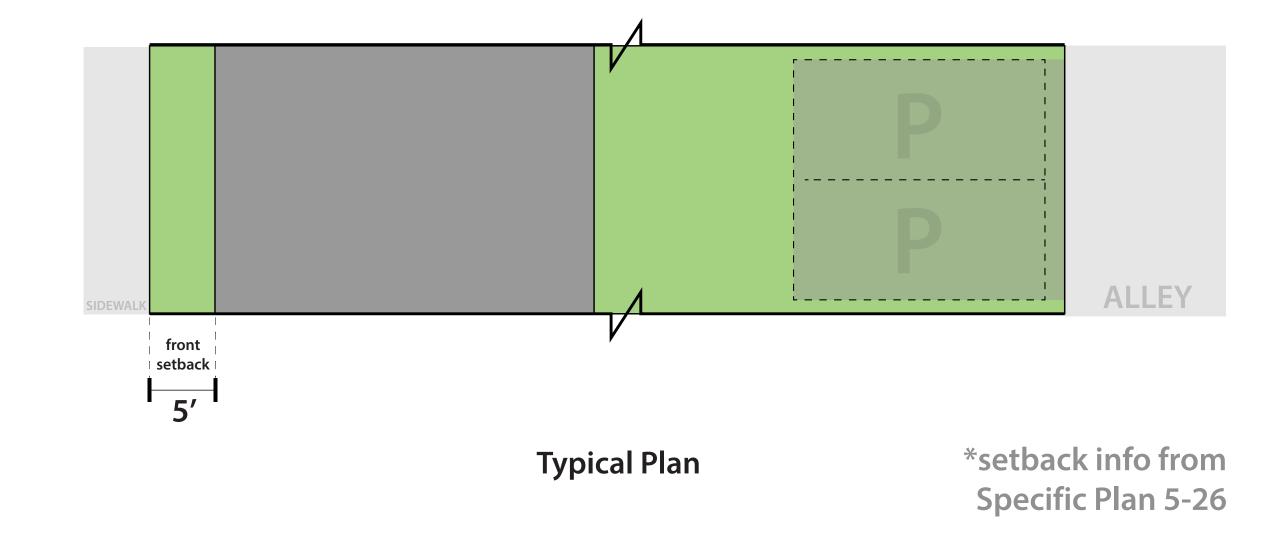

**Typical Plan** 

\*setback info from Specific Plan 5-26

Front Elevation\*

<sup>\*</sup>Elevations shown denote the general design, massing, and height for this type of home with the palette of materials denoted in later slide. Architectural style, and the associated stylistically-appropriate details for this type, however, will not be uniform throughout, but will be implemented with variation in consideration for the site-specific context of diverse neighborhoods throughout the project site.

Wherever feasible the homes should have parking accessed from the rear through an alleyway to reduce the impact of driveways on the street frontage.

Building Area: 1,900-2,700 SQFT

**Home Type Location** 