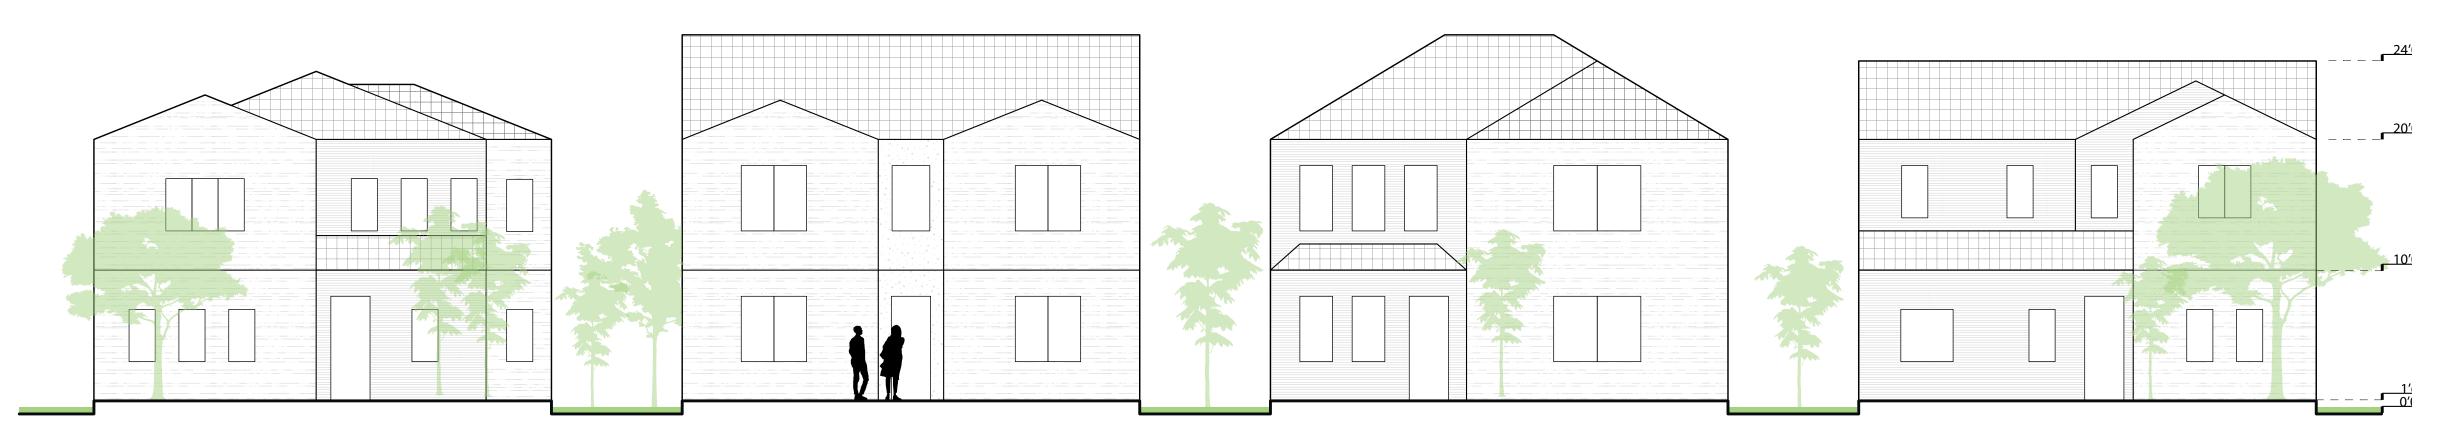

# DETACHED HOME Home Type B

#### Description

These are homes that have a separation between each property and the neighboring property. They exist in the quieter and lower density portions of the site as well as the surrounds of the Agrihood.

Wherever feasible the homes should have parking accessed from the rear through an alleyway to reduce the impact of driveways on the street frontage.

Building Area: 1,900-2,700 SQFT

**Home Type Location** 

**Typical Plan** 

\*setback info from Specific Plan 5-26

Front Elevation\*

<sup>\*</sup>Elevations shown denote the general design, massing, and height for this type of home with the palette of materials denoted in later slide. Architectural style, and the associated stylistically-appropriate details for this type, however, will not be uniform throughout, but will be implemented with variation in consideration for the site-specific context of diverse neighborhoods throughout the project site.