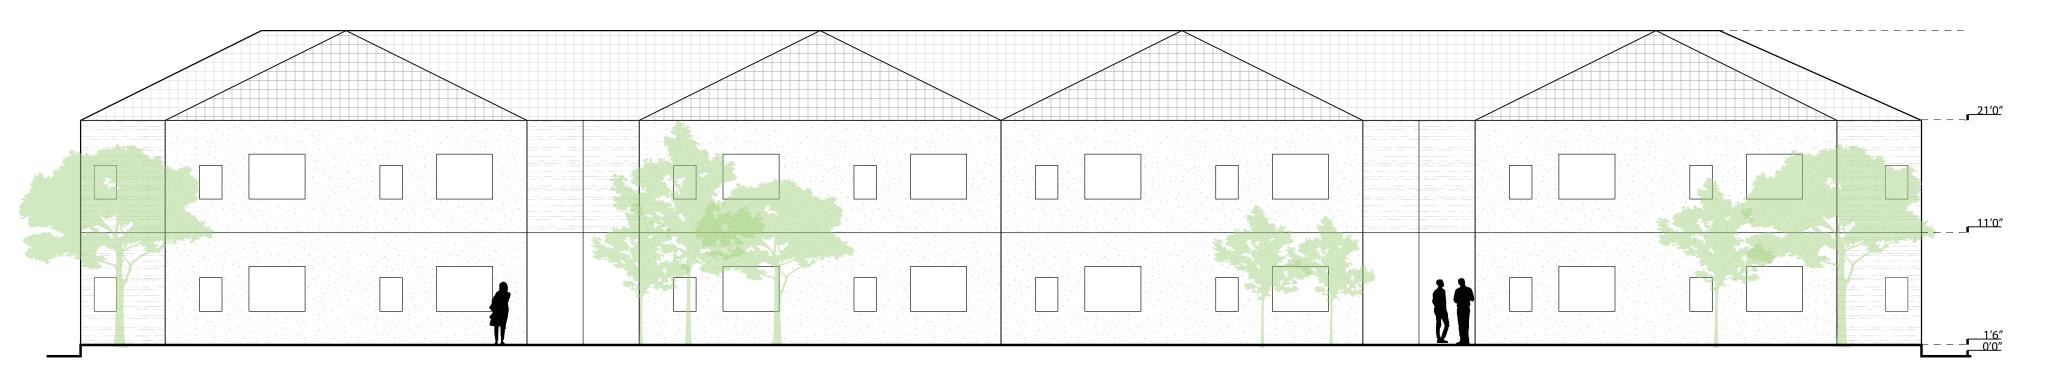

# APARTMENT Home Type G

#### Description

Apartments are buildings that contain multiple dwelling units on a single floor plate and stacked vertically. These are predominantly situated along Arnold Drive and along the Central Green to centralize density. They are typically two or three stories depending on their location on the site. The form is articulated to visually distinguish and break up the larger footprint.

**Building Area: 950 SQFT (average per unit)** 

**Home Type Location** 

Front Elevation\*

<sup>\*</sup>Elevations shown denote the general design, massing, and height for this type of building with the palette of materials denoted in later slide. Architectural style, and the associated stylistically-appropriate details for this type, however, will not be uniform throughout, but will be implemented with variation in consideration for the site-specific context of diverse neighborhoods throughout the project site.