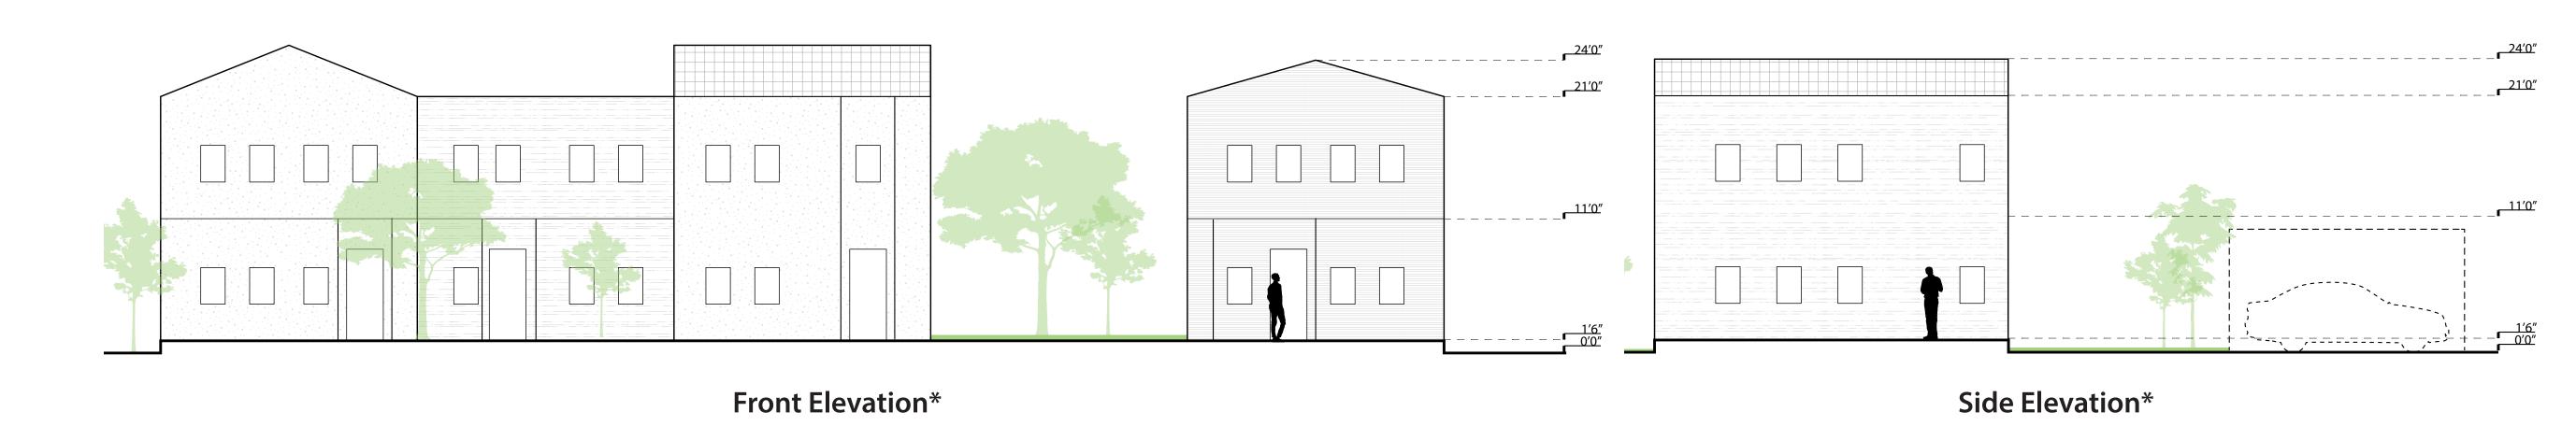

**Typical Plan** 

\*setback info from Specific Plan 5-26

Front Elevation\*

<sup>\*</sup>Elevations shown denote the general design, massing, and height for this type of home with the palette of materials denoted in later slide. Architectural style, and the associated stylistically-appropriate details for this type, however, will not be uniform throughout, but will be implemented with variation in consideration for the site-specific context of diverse neighborhoods throughout the project site.

**Typical Plan** 

\*setback info from Specific Plan 5-26

Side Elevation\*

<sup>\*</sup>Elevations shown denote the general design, massing, and height for this type of home with the palette of materials denoted in later slide. Architectural style, and the associated stylistically-appropriate details for this type, however, will not be uniform throughout, but will be implemented with variation in consideration for the site-specific context of diverse neighborhoods throughout the project site.