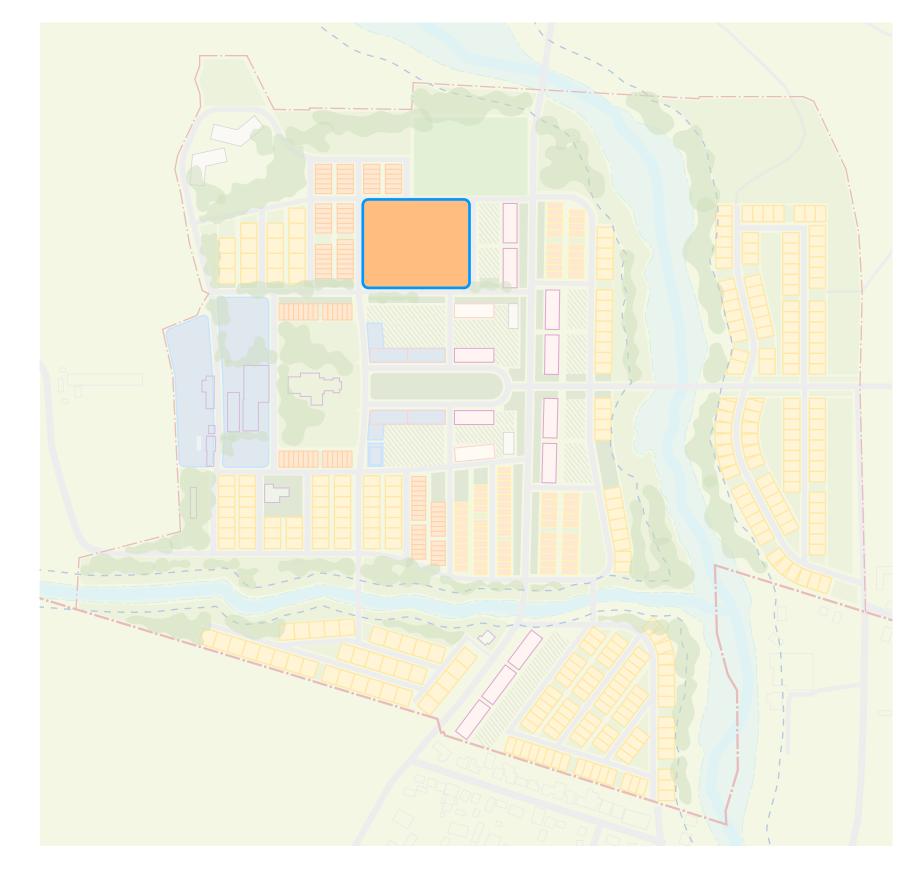

Wherever feasible the homes should have parking accessed from the rear through an alleyway to reduce the impact of driveways on the street frontage.

Building Area: 2,900-3,800 SQFT

**Home Type Location** 