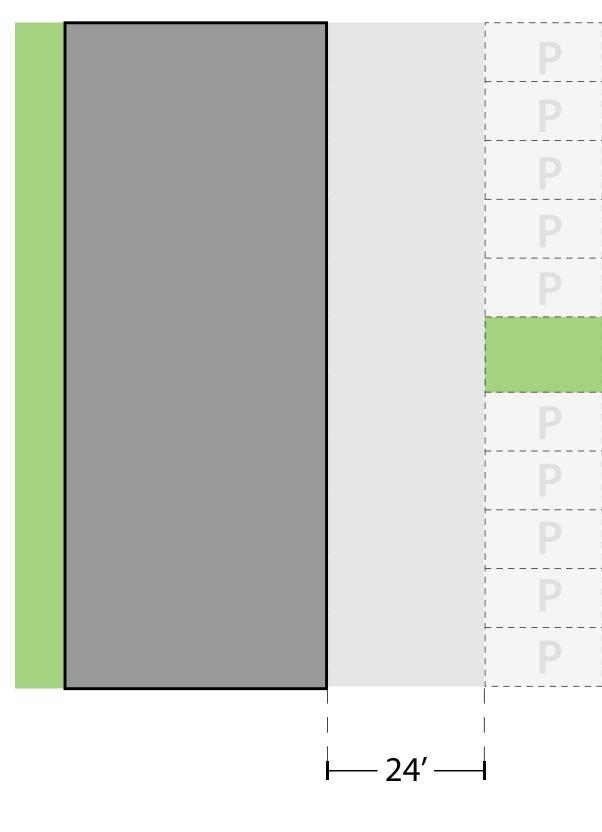

#### Description

These are homes that have a separation between each property and the neighboring property. They exist in the quieter and lower density portions of the site as well as the surrounds of the Agrihood.

Wherever feasible the homes should have parking accessed from the rear through an alleyway to reduce the impact of driveways on the street frontage.

Building Area: 1,900-2,700 SQFT

**Home Type Location** 