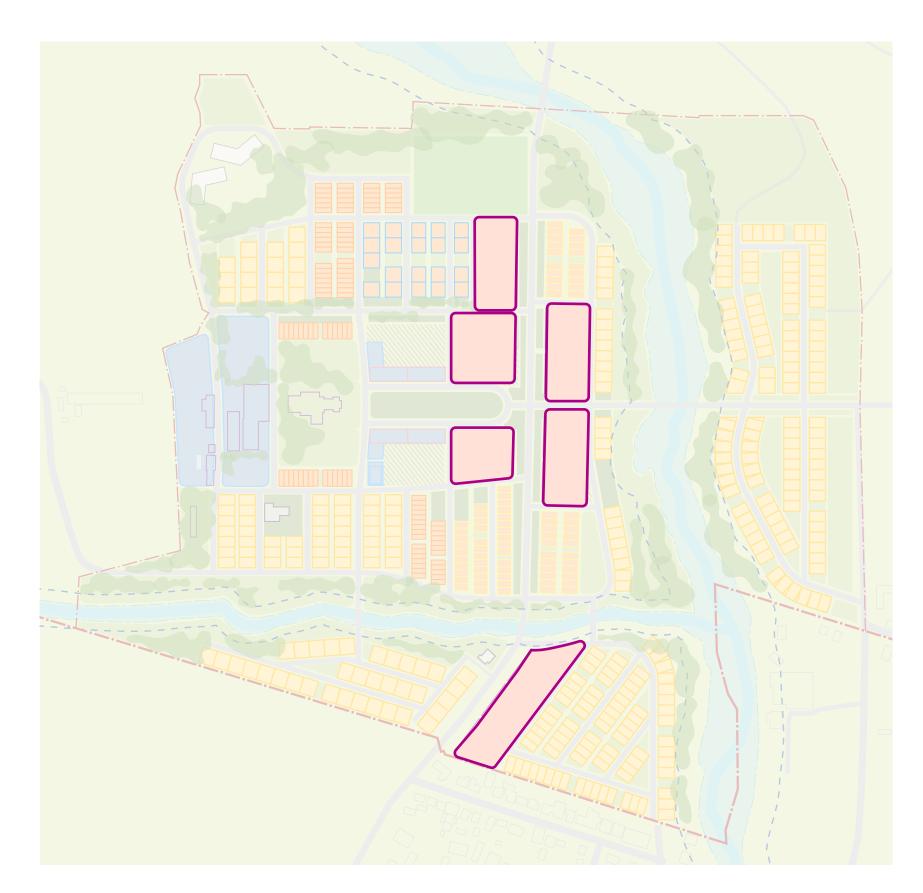

home with the palette of materials denoted in later slide. Architectural style, and the associated stylistically-appropriate details for this type, however, will not be uniform throughout, but will be implemented with variation in consideration for the site-specific context of diverse neighborhoods throughout the project site.

# APARTMENT Home Type G

#### Description

Apartments are buildings that contain multiple dwelling units on a single floor plate and stacked vertically. These are predominantly situated along Arnold Drive and along the Central Green to centralize density. They are typically two or three stories depending on their location on the site. The form is articulated to visually distinguish and break up the larger footprint.

**Building Area: 950 SQFT (average per unit)** 



**Home Type Location** 





Front Elevation\*

<sup>\*</sup>Elevations shown denote the general design, massing, and height for this type of building with the palette of materials denoted in later slide. Architectural style, and the associated stylistically-appropriate details for this type, however, will not be uniform throughout, but will be implemented with variation in consideration for the site-specific context of diverse neighborhoods throughout the project site.

# MIXED USE / APARTMENT Home Type G2

#### Description

The mixed-use buildings are like the apartments found elsewhere on the site with a taller first floor for retail. The ground floor is more transparent both physically and programmatically with storefronts and a pedestrian promenade. The form is articulated to visual