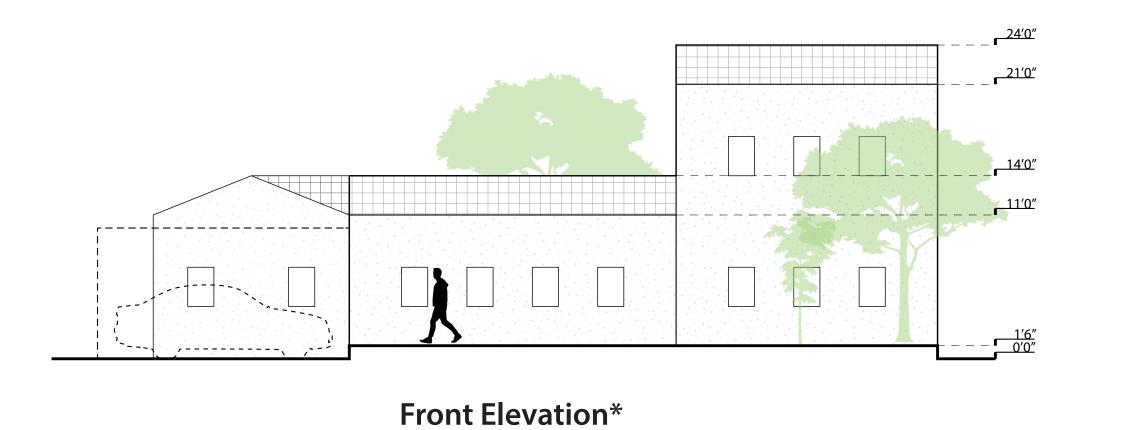

**Building Area: 950 SQFT (average per unit)** 

**Home Type Location** 

Front Elevation\*

<sup>\*</sup>Elevations shown denote the general design, massing, and height for this type of building with the palette of materials denoted in later slide. Architectural style, and the associated stylistically-appropriate details for this type, however, will not be uniform throughout, but will be implemented with variation in consideration for the site-specific context of diverse neighborhoods throughout the project site.

#### Description

Apartments are buildings that contain multiple dwelling units on a single floor plate and stacked vertically. These are predominantly situated along Arnold Drive and along the Central Green to centralize density. They are typically two or three stories depending on their location on the site. The form is articulated to visually distinguish and break up the larger footprint.