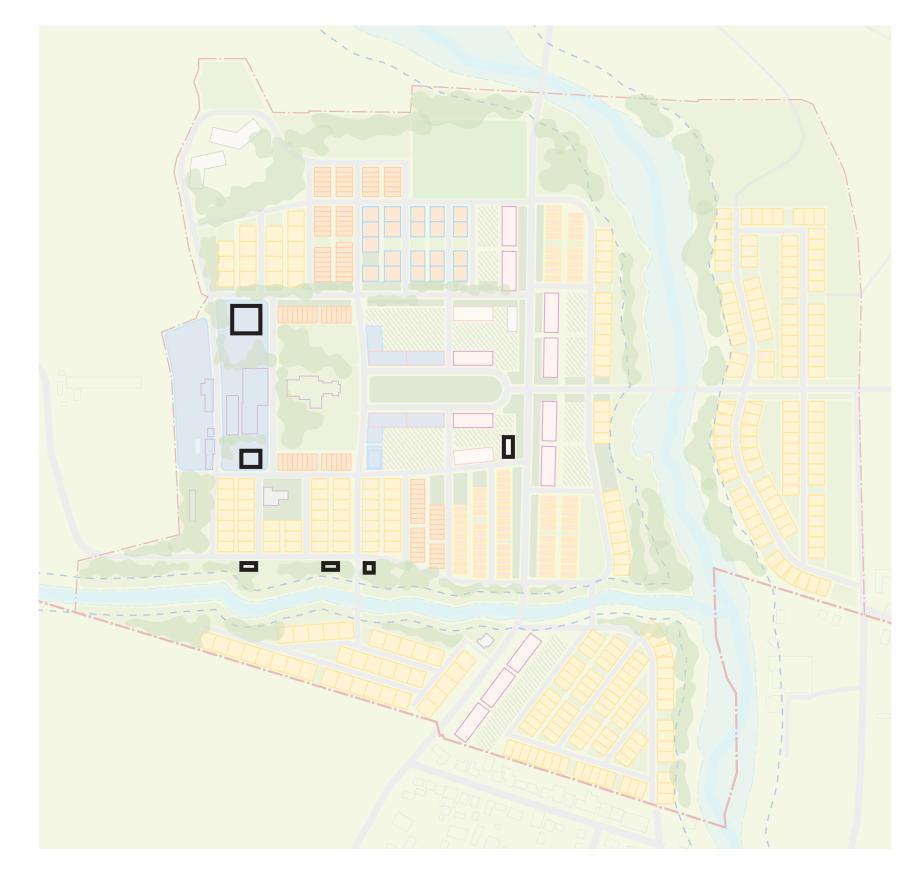

# APARTMENT Home Type G

#### Description

Apartments are buildings that contain multiple dwelling units on a single floor plate and stacked vertically. These are predominantly situated along Arnold Drive and along the Central Green to centralize density. They are typically two or three stories depending on their location on the site. The form is articulated to visually distinguish and break up the larger footprint.

**Building Area: 950 SQFT (average per unit)** 

**Home Type Location** 

Front Elevation\*

<sup>\*</sup>Elevations shown denote the general design, massing, and height for this type of building with the palette of materials denoted in later slide. Architectural style, and the associated stylistically-appropriate details for this type, however, will not be uniform throughout, but will be implemented with variation in consideration for the site-specific context of diverse neighborhoods throughout the project site.