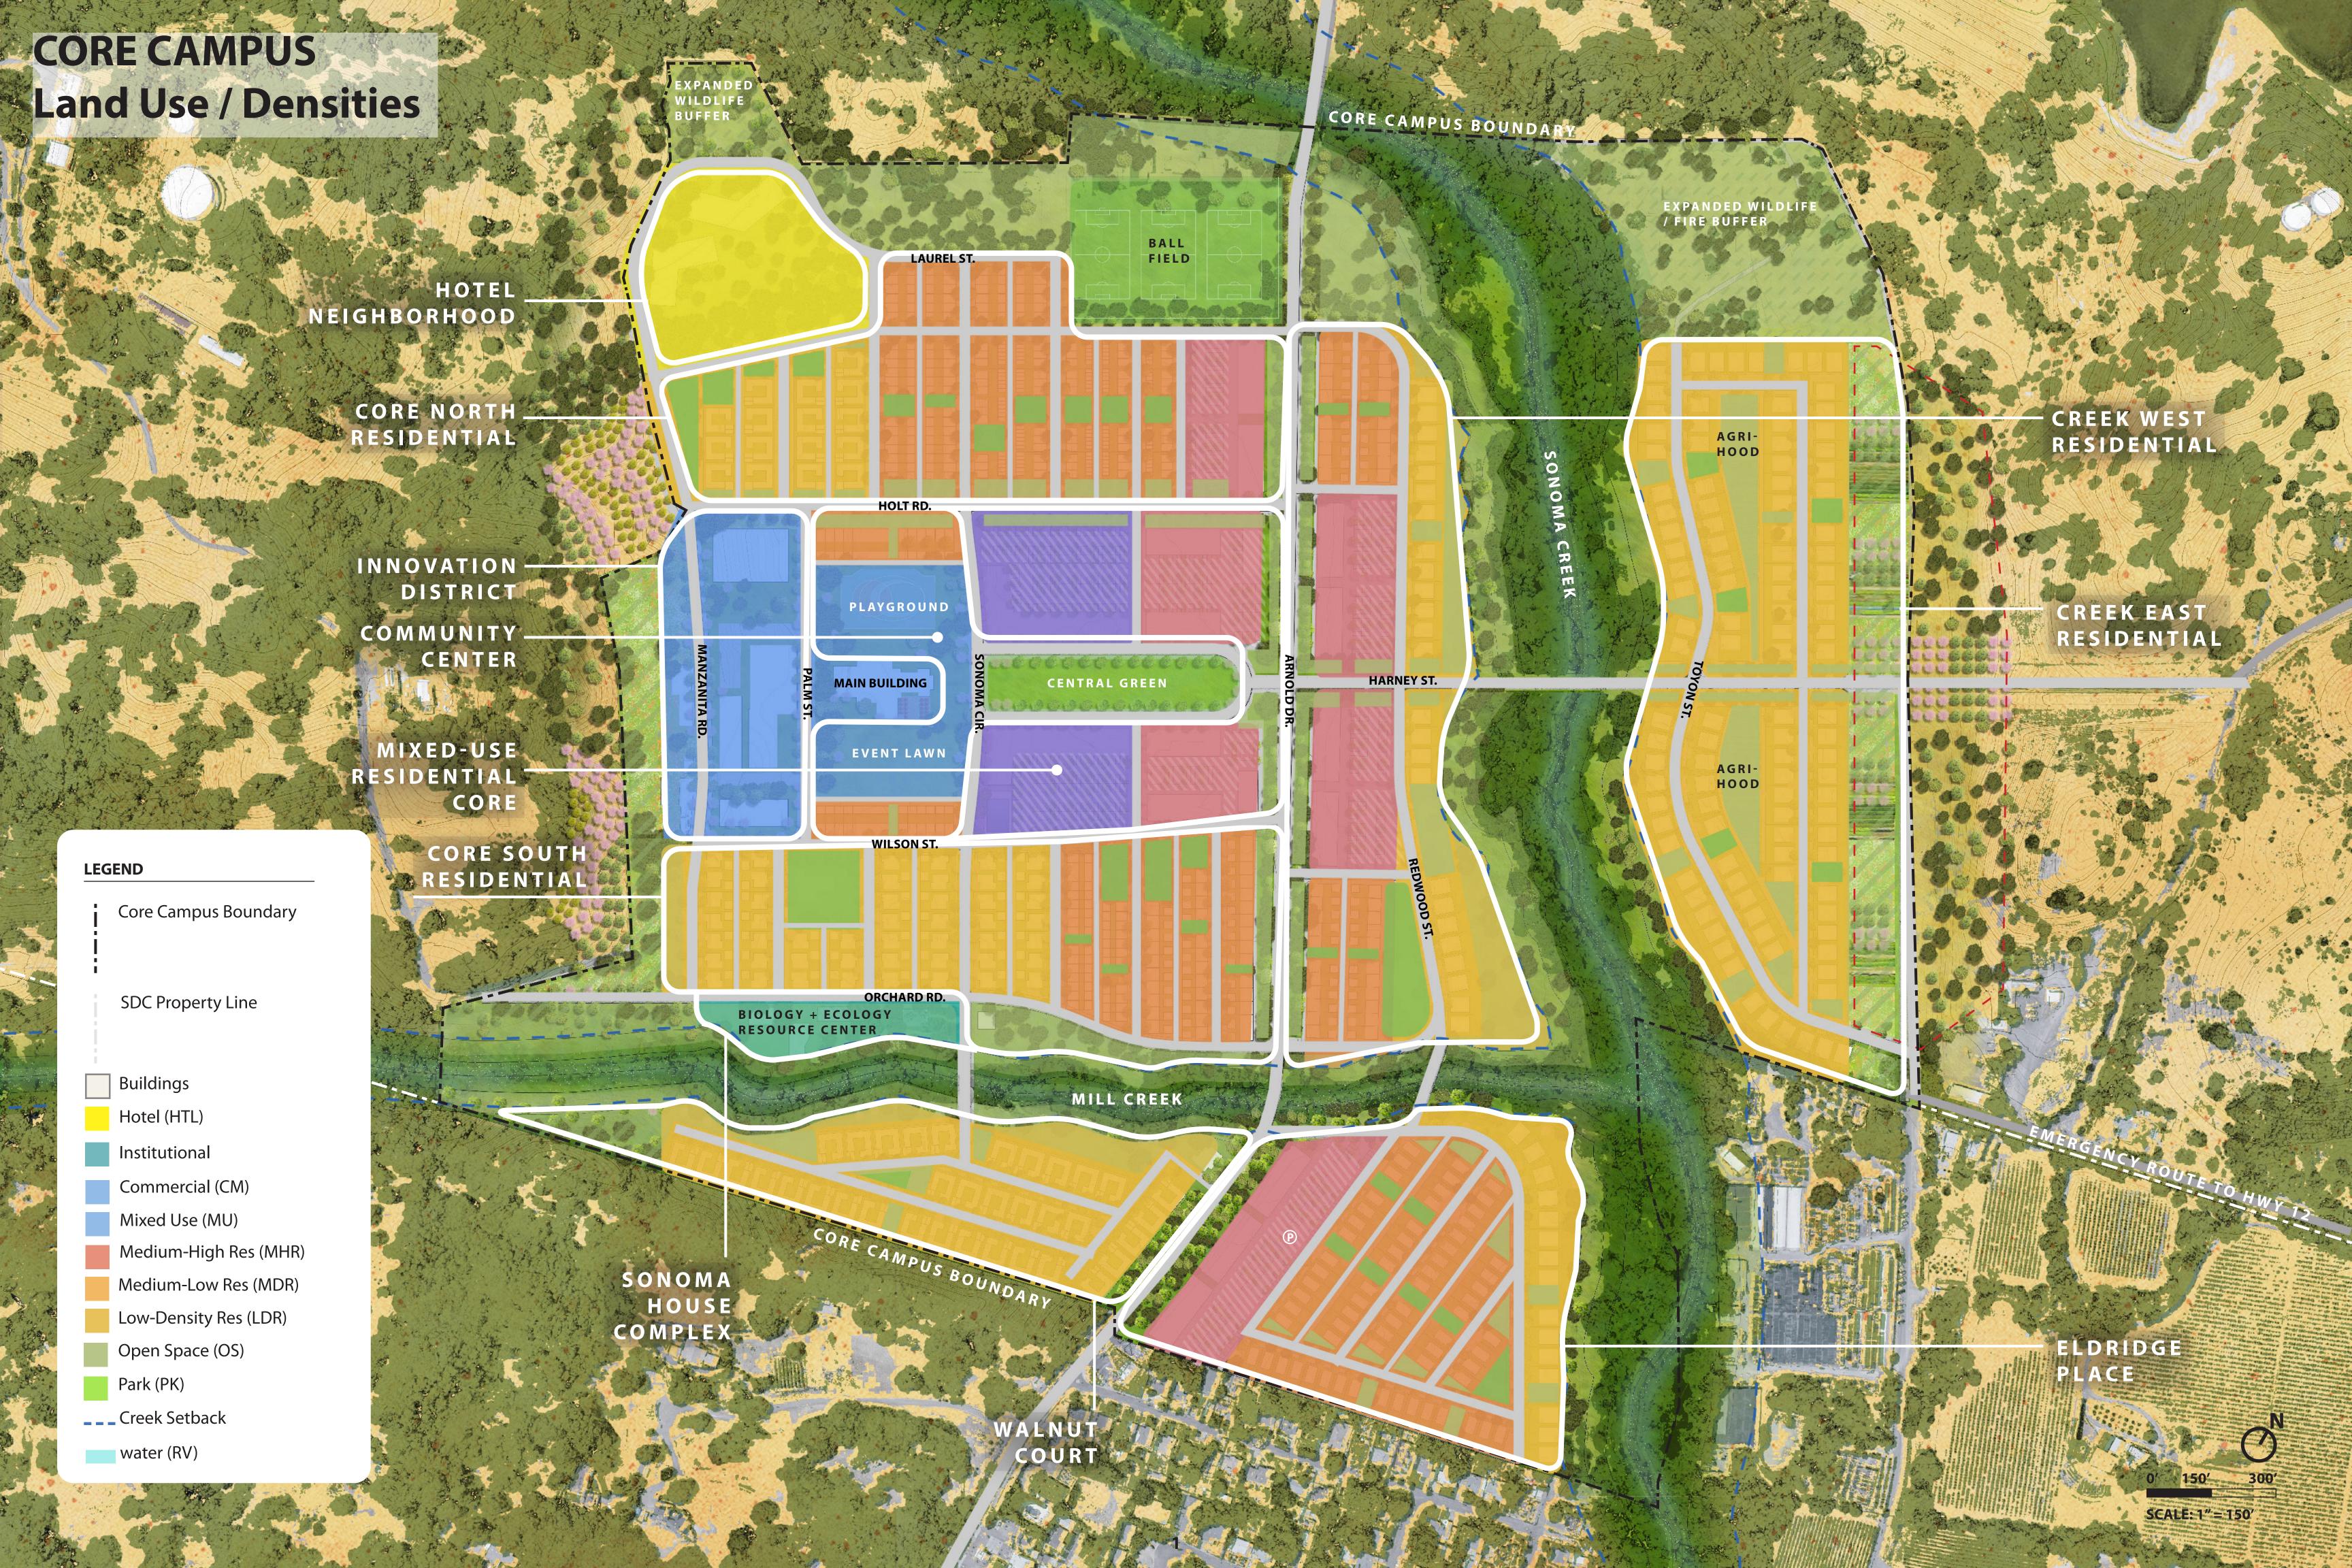

#### C. PROJECT INFORMATION

1. Describe in detail the proposed land uses, including number and tenure of residential units and square footage of residential and nonresidential development:

The proposed land uses contain approximately 1,467,000 sf of residential development and 410,000 sf of non-residential development. Additional detail is on the "Building Area" table in the attachment. The non-residential development is a mix of commercial, office, institutional, and hospitality uses, including a cafe with beer garden, and a 120-room boutique hotel and associated accessory uses. All the site's various developed areas are linked by a network of recreational and programmable park spaces, which will be integrated into the larger park and open space network planned in the surrounding 765 acres of the SDC campus.

The total number of residences proposed is 930, of which at least 120 will be below market-rate residences. 120 BMR residences represent 20% of the Base Density of 620 units, comprised of at least 93 residences which will be deed-restricted for rental at prices affordable to Very-Low Income households, and at least 31 deed-restricted for sale at prices affordable to households of Moderate Income. Additionally, the project will have five parcels set aside for development of residences suitable for individuals with developmental disabilities (as described in the SDC Specific Plan Section 4-24). Overall, it is anticipated that appoximately 60% of the residences will be for-sale, and 40% for-rent.