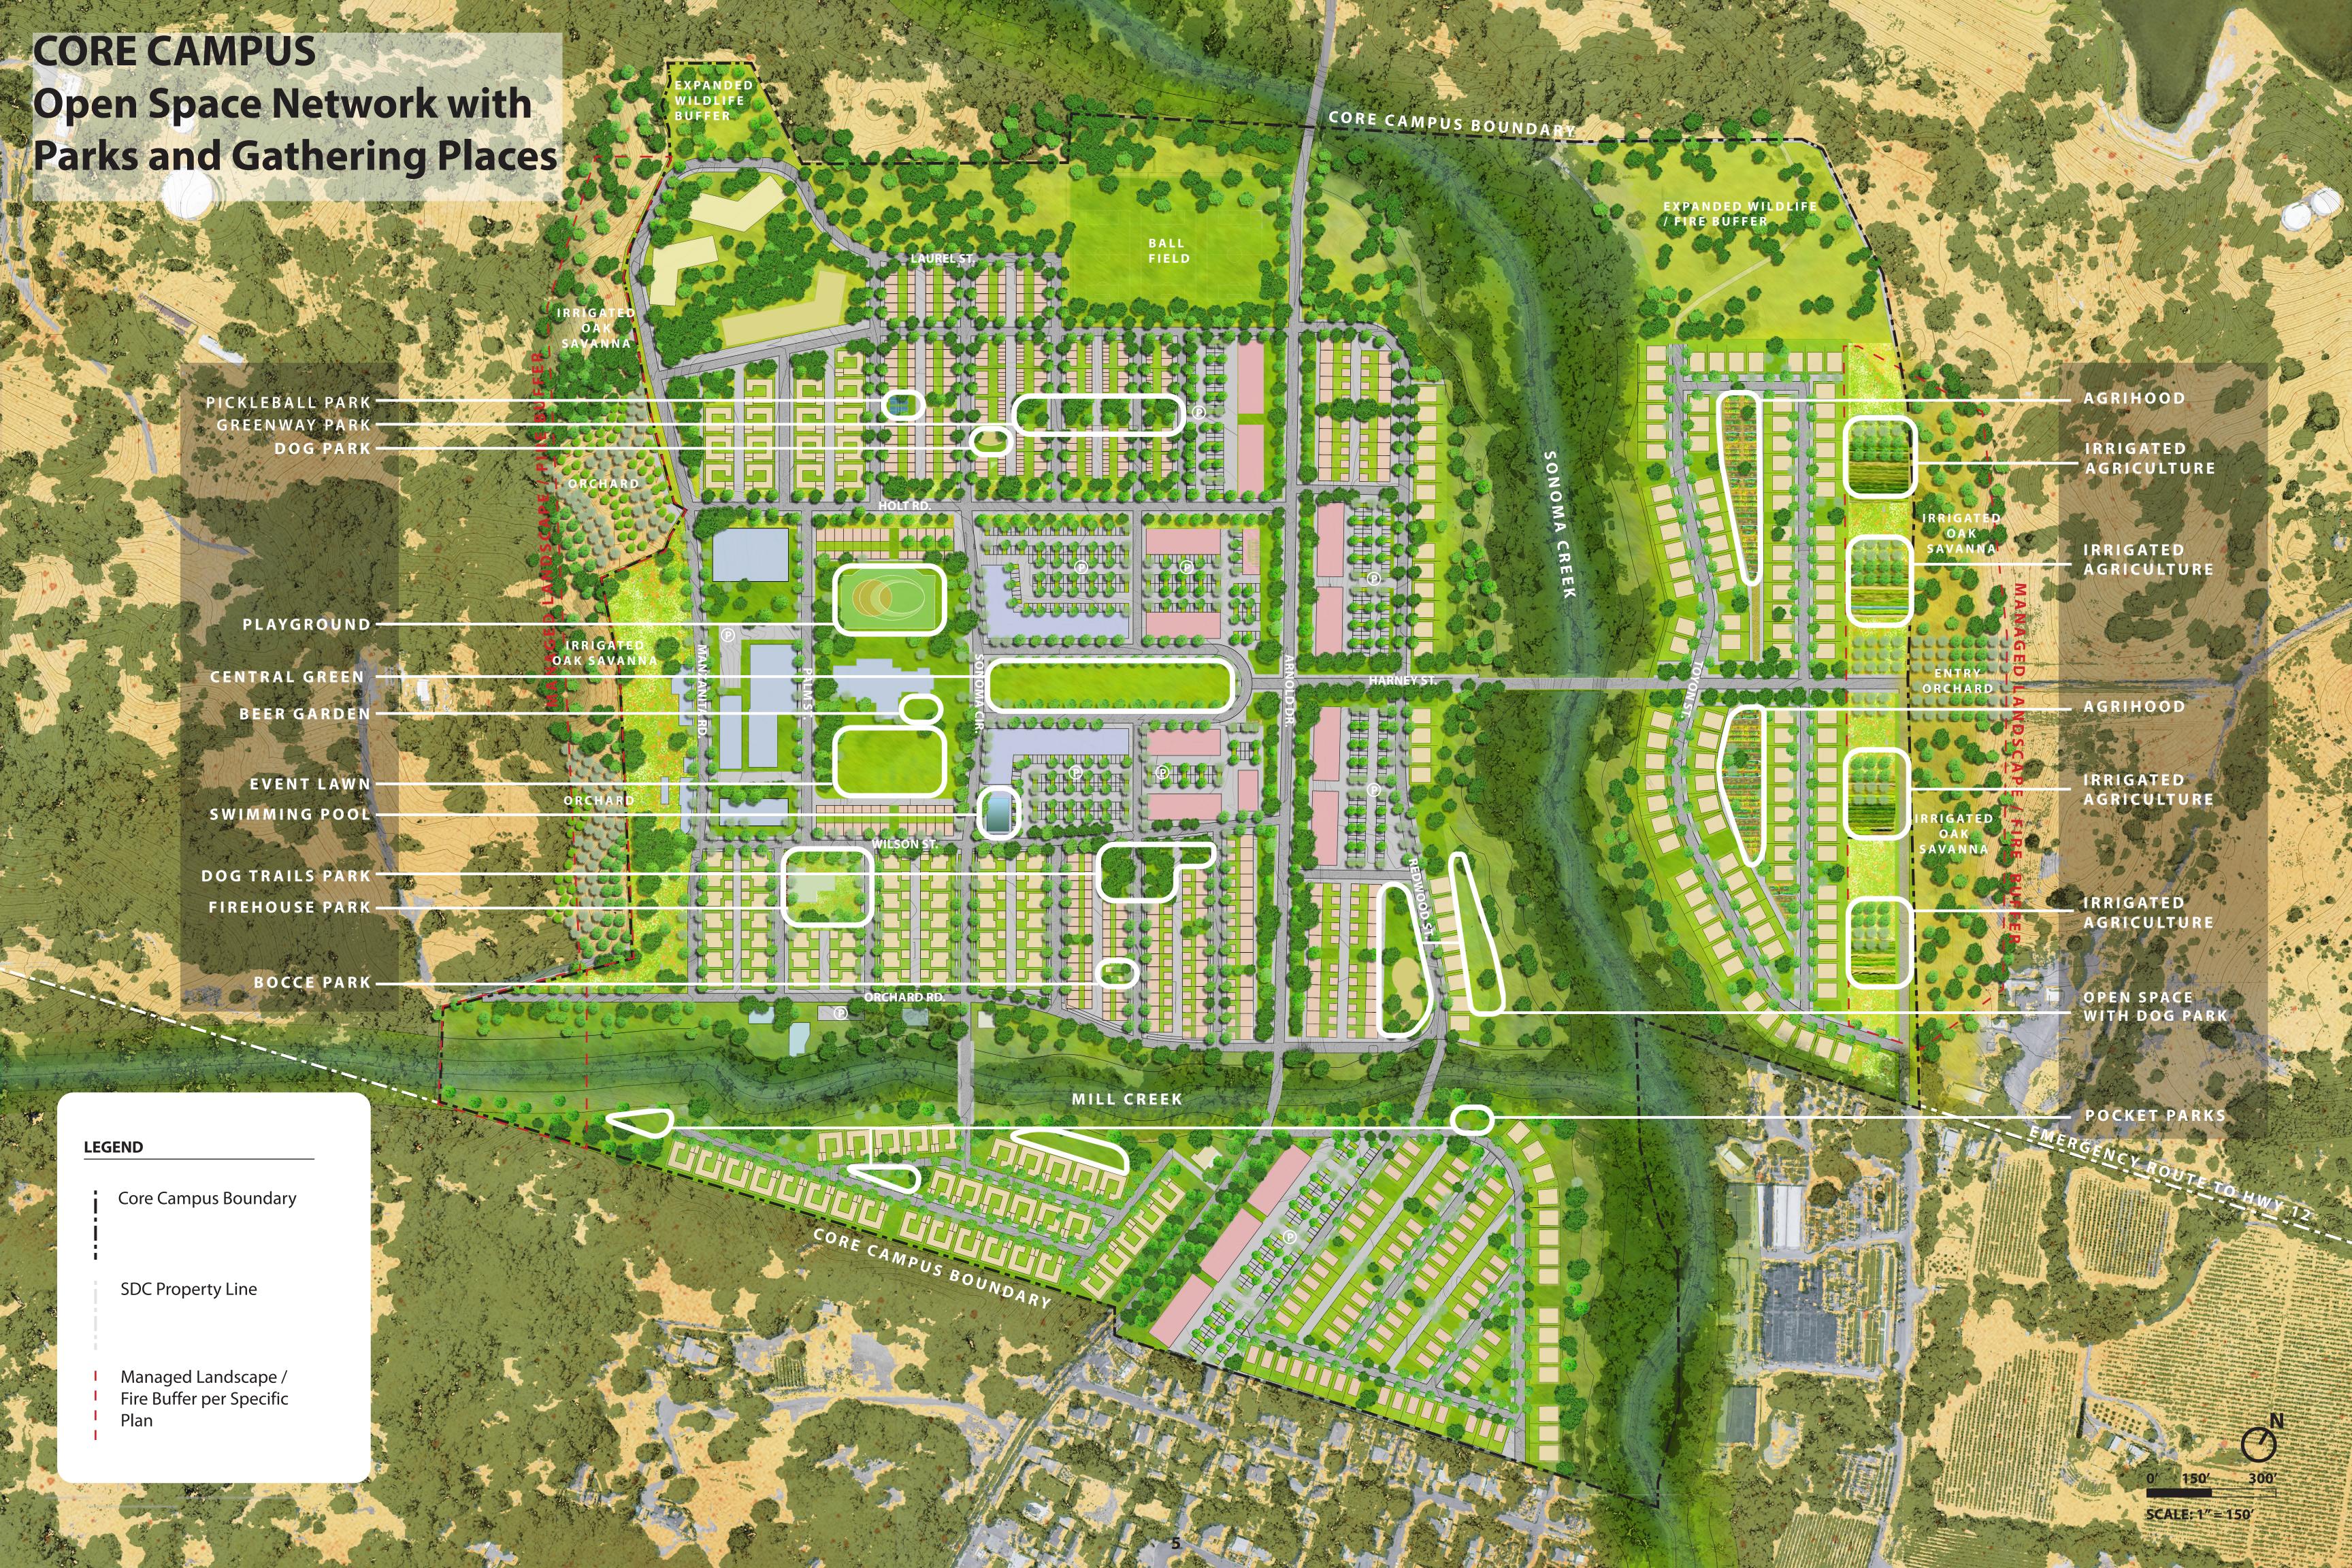

#### C. PROJECT INFORMATION

1. Describe in detail the proposed land uses, including number and tenure of residential units and square footage of residential and nonresidential development:

The proposed land uses contain approximately 1,467,000 sf of residential development and 410,000 sf of non-residential development. Additional detail is on the "Building Area" table in the attachment. The non-residential development is a mix of commercial, office, institutional, and hospitality uses, including a cafe with beer garden, and a 120-room boutique hotel and associated accessory uses. All the site's various developed areas are linked by a network of recreational and programmable park spaces, which will be integrated into the larger park and open space network planned in the surrounding 765 acres of the SDC campus.