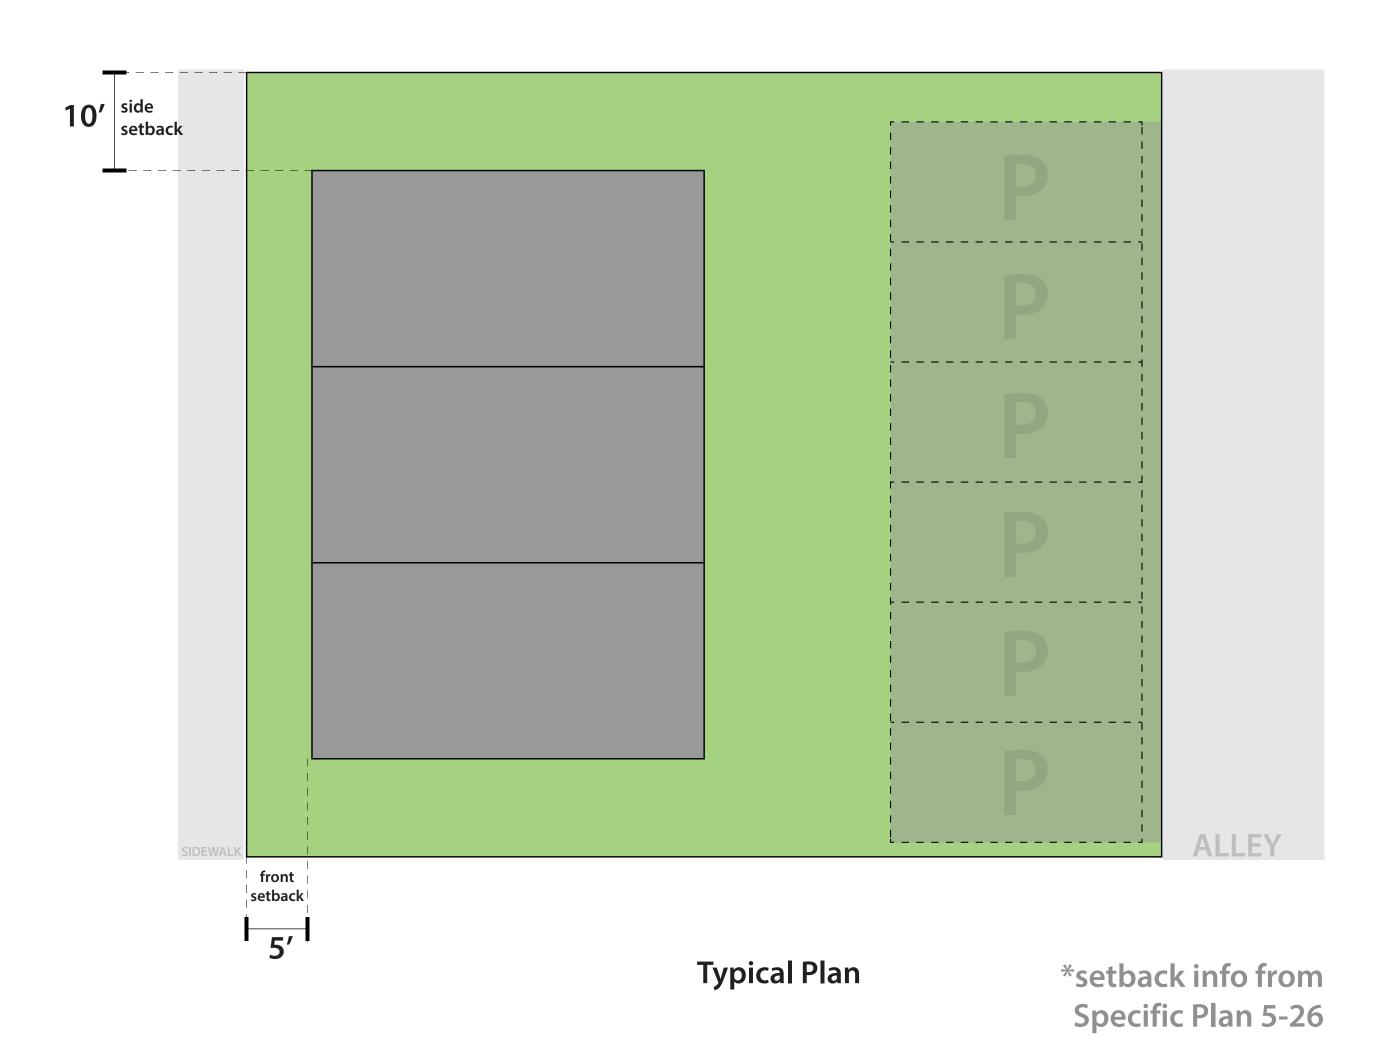

**Typical Plan** 

\*setback info from Specific Plan 5-26

Side Elevation\*

<sup>\*</sup>Elevations shown denote the general design, massing, and height for this type of home with the palette of materials denoted in later slide. Architectural style, and the associated stylistically-appropriate details for this type, however, will not be uniform throughout, but will be implemented with variation in consideration for the site-specific context of diverse neighborhoods throughout the project site.

Wherever feasible the homes should have parking accessed from the rear through an alleyway to reduce the impact of driveways on the street frontage.

Building Area: 2,900-3,800 SQFT

**Home Type Location** 