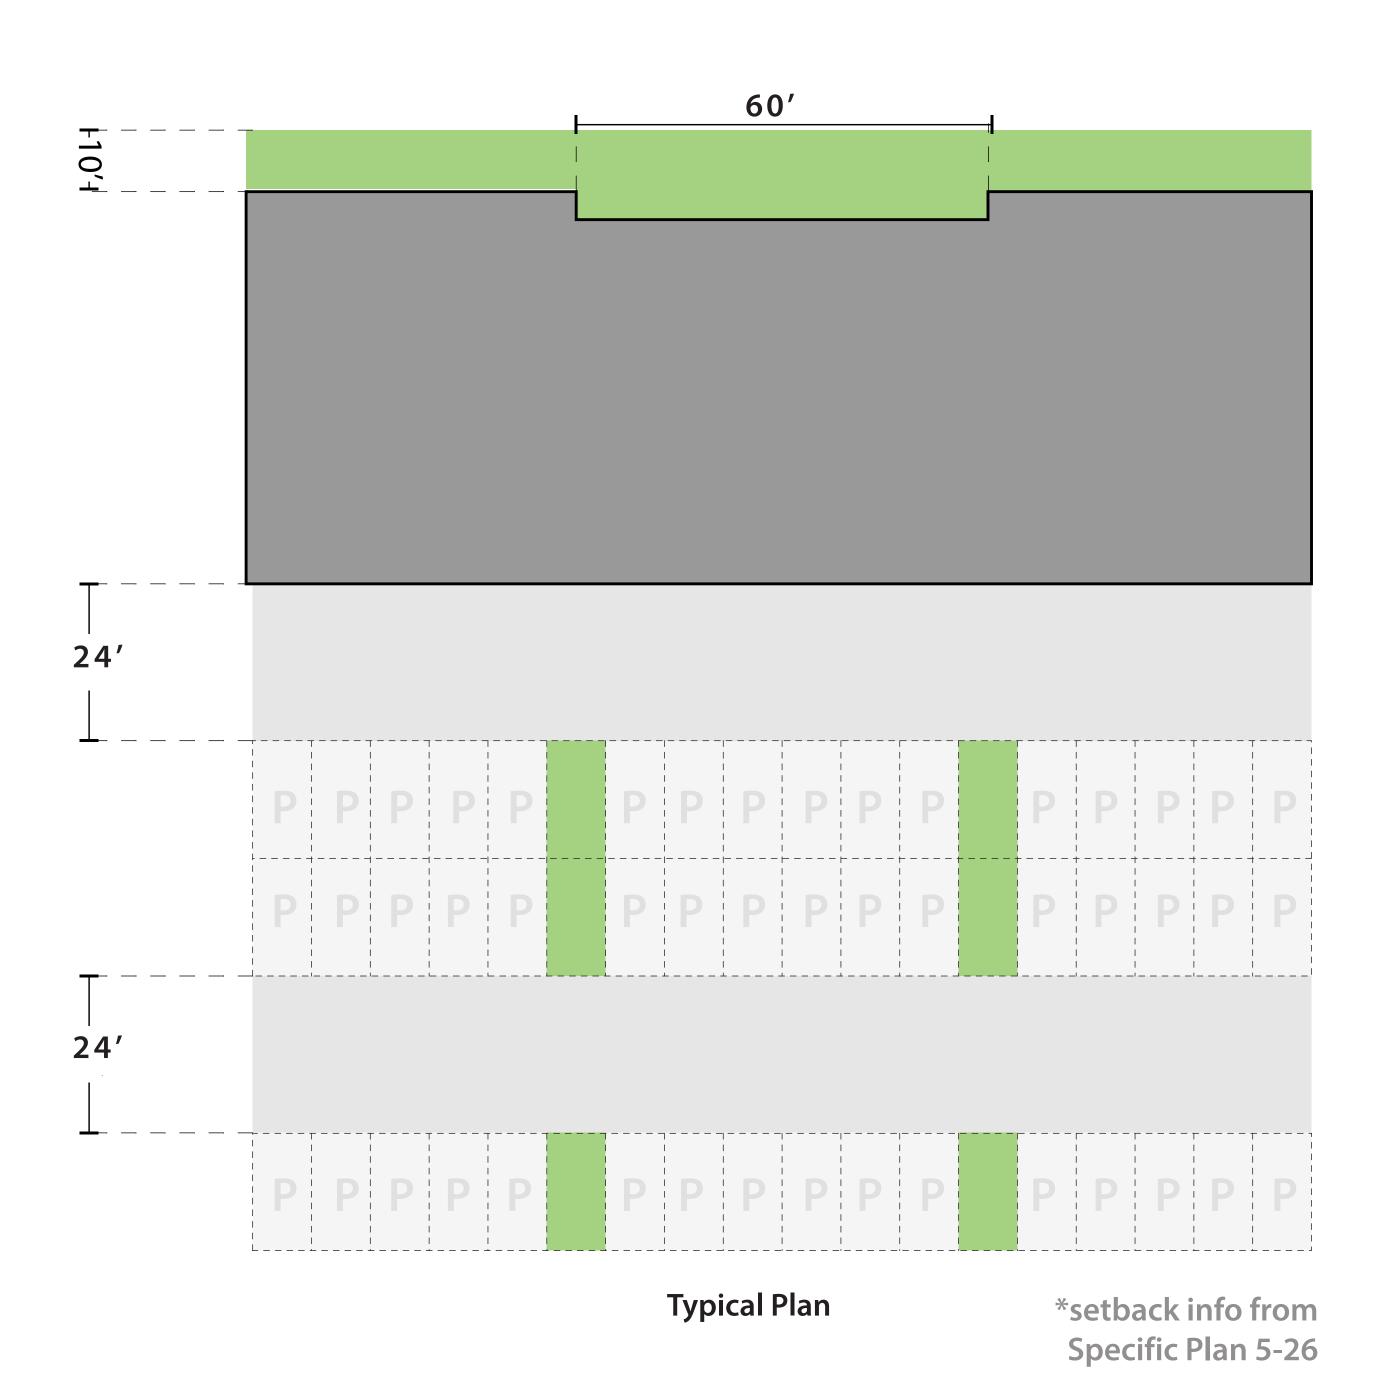

**Typical Plan** 

\*setback info from Specific Plan 5-26

Side Elevation\*

<sup>\*</sup>Elevations shown denote the general design, massing, and height for this type of home with the palette of materials denoted in later slide. Architectural style, and the associated stylistically-appropriate details for this type, however, will not be uniform throughout, but will be implemented with variation in consideration for the site-specific context of diverse neighborhoods throughout the project site.

**Typical Plan** 

\*setback info from Specific Plan 5-26

Front Elevation\*

<sup>\*</sup>Elevations shown denote the general design, massing, and height for this type of home with the palette of materials denoted in later slide. Architectural style, and the associated stylistically-appropriate details for this type, however, will not be uniform throughout, but will be implemented with variation in consideration for the site-specific context of diverse neighborhoods throughout the project site.