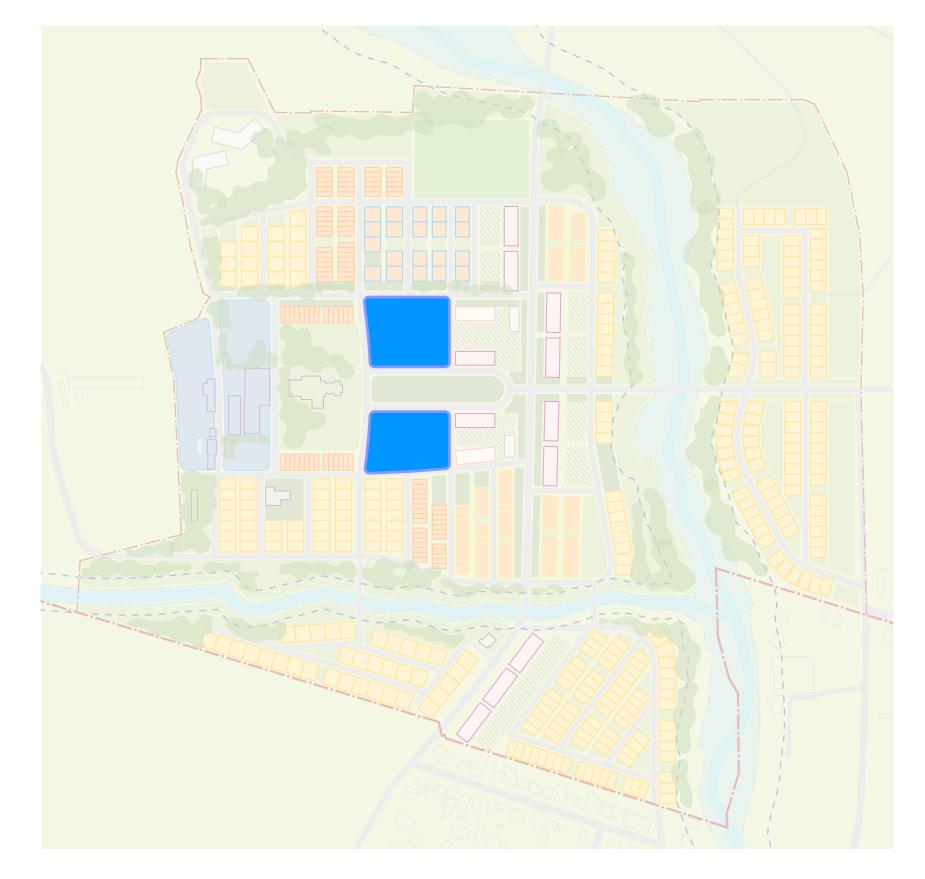

e of building with the palette of materials denoted in later slide. Architectural style, and the associated stylistically-appropriate details for this type, however, will not be uniform throughout, but will be implemented with variation in consideration for the site-specific context of diverse neighborhoods throughout the project site.

# MIXED USE / APARTMENT Home Type G2

#### Description

The mixed-use buildings are like the apartments found elsewhere on the site with a taller first floor for retail. The ground floor is more transparent both physically and programmatically with storefronts and a pedestrian promenade. The form is articulated to visually distinguish and break up the larger footprint. These are situated along the Central Green.

Building Area: 950 SQFT (average per unit)



**Building Type Location** 



Front Elevation\*

<sup>\*</sup>Elevations shown denote the general design, massing, and height for this type of building with the palette of materials denoted in later slide. Architectural style, and the associated stylistically-appropriate details for this type, however, will not be uniform throughout, but will be implemented with variation in consideration for the site-specific context of diverse neighborhoods throughout the project site.

# CO-HOUSING Home Type G3

#### Description

This is a two-story residential building consisting of multiple units that have shared amenities such as a large kitchen and gathering areas. The building also has an associated small garden cared for by the residents as well.

Building Area: 4,000-6,000 SQFT



**Home Type