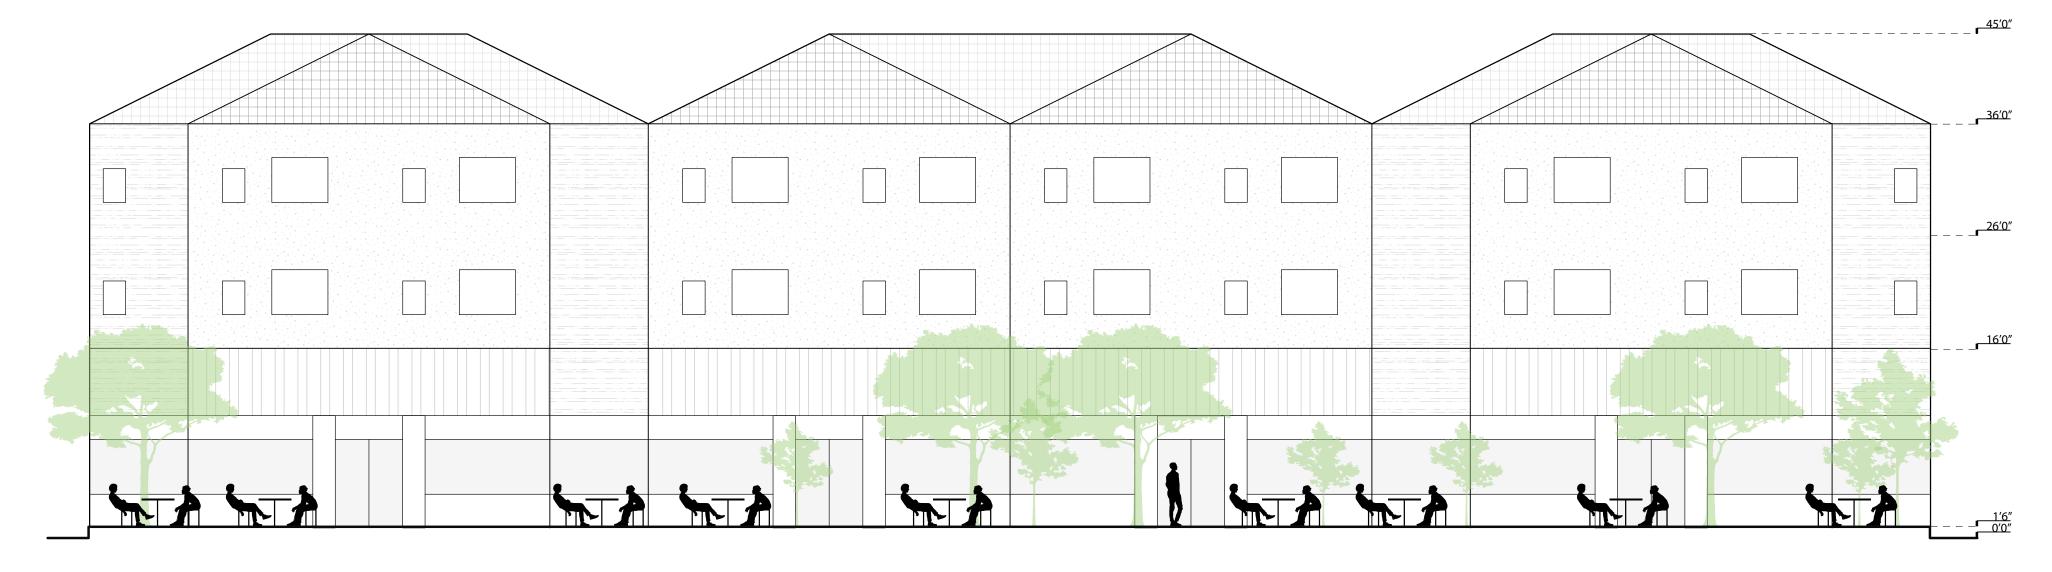

#### Description

The mixed-use buildings are like the apartments found elsewhere on the site with a taller first floor for retail. The ground floor is more transparent both physically and programmatically with storefronts and a pedestrian promenade. The form is articulated to visually distinguish and break up the larger footprint. These are situated along the Central Green.

Building Area: 950 SQFT (average per unit)

**Building Type Location** 

Front Elevation\*

<sup>\*</sup>Elevations shown denote the general design, massing, and height for this type of building with the palette of materials denoted in later slide. Architectural style, and the associated stylistically-appropriate details for this type, however, will not be uniform throughout, but will be implemented with variation in consideration for the site-specific context of diverse neighborhoods throughout the project site.