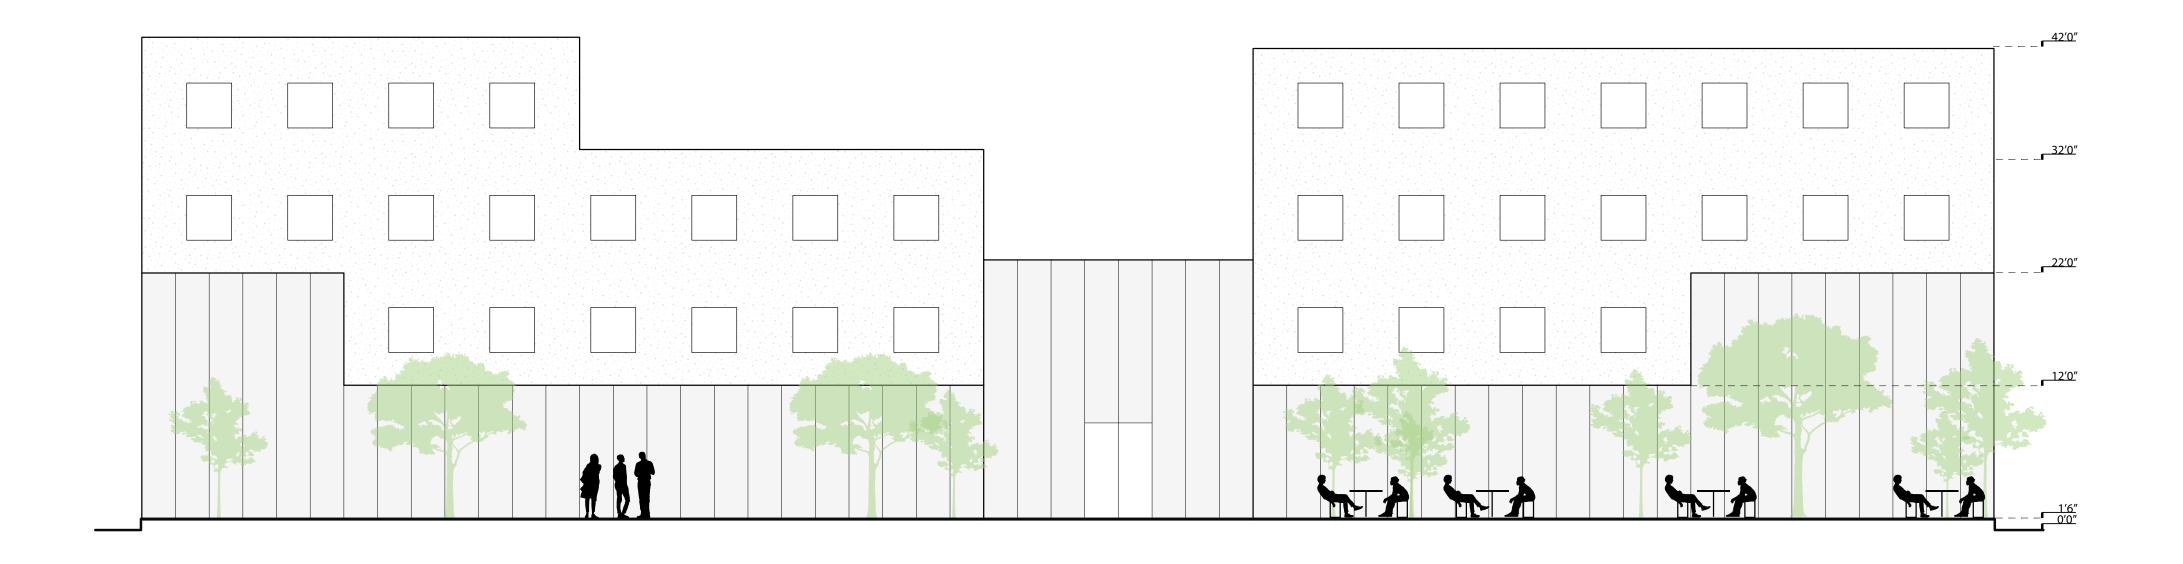

# MIXED USE / APARTMENT Home Type G2

#### Description

The mixed-use buildings are like the apartments found elsewhere on the site with a taller first floor for retail. The ground floor is more transparent both physically and programmatically with storefronts and a pedestrian promenade. The form is articulated to visually distinguish and break up the larger footprint. These are situated along the Central Green.

Building Area: 950 SQFT (average per unit)

**Building Type Location** 

Front Elevation\*

<sup>\*</sup>Elevations shown denote the general design, massing, and height for this type of building with the palette of materials denoted in later slide. Architectural style, and the associated stylistically-appropriate details for this type, however, will not be uniform throughout, but will be implemented with variation in consideration for the site-specific context of diverse neighborhoods throughout the project site.