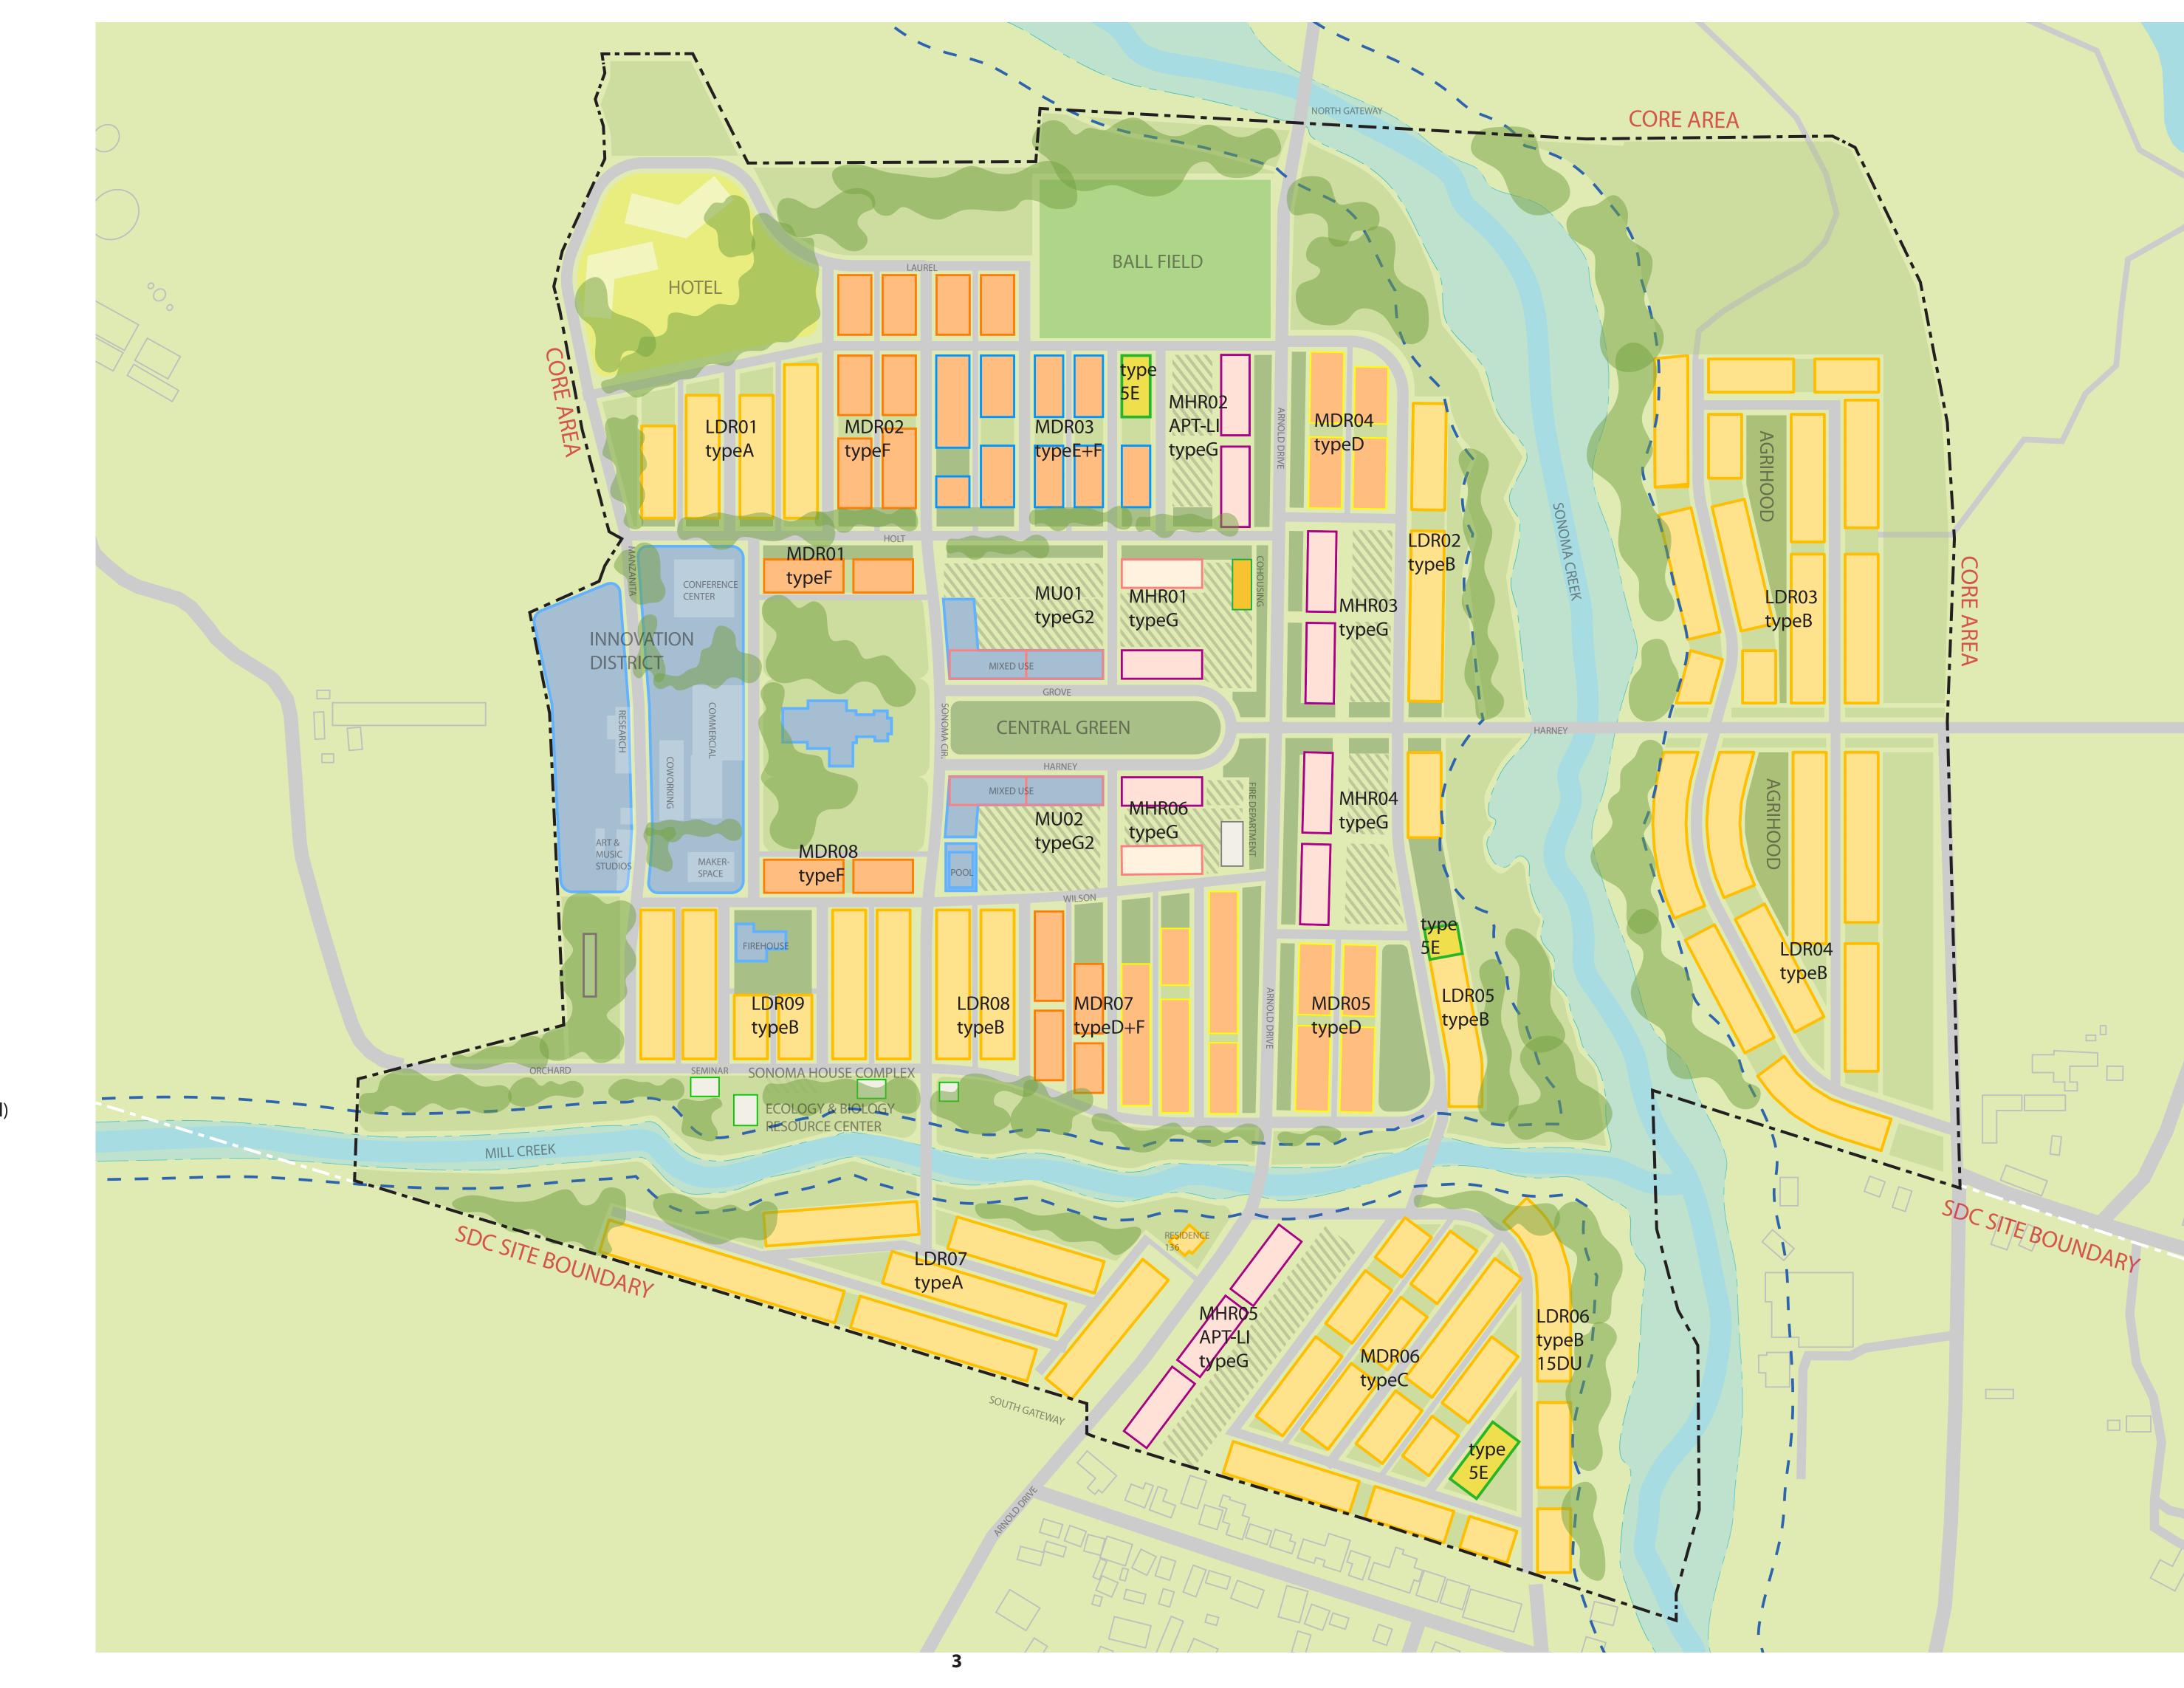

# SONOMA DEVELOPMENTAL CENTER

SDC SITE Regional Overview

# SDC SITE Hydrology

# SDC SITE Developed Area

## **HOME TYPES**

TypeB\_Detached Home
TypeC\_Detached Home (Small)
TypeD\_SF Townhome
TypeE\_Duets/Triplets
TypeF\_Townhome (Small)

TypeA\_Courtyard House

TypeG\_Apartment (2-story)

TypeG\_Apartment (3-story)

Type G2 - mixed use (MU)

Type G3 - Cohousing

Type H - Independent Living

hotel (HTL)

commercial (CM)

open space (OS)

park (PK)

– wetland setback

water (RV)