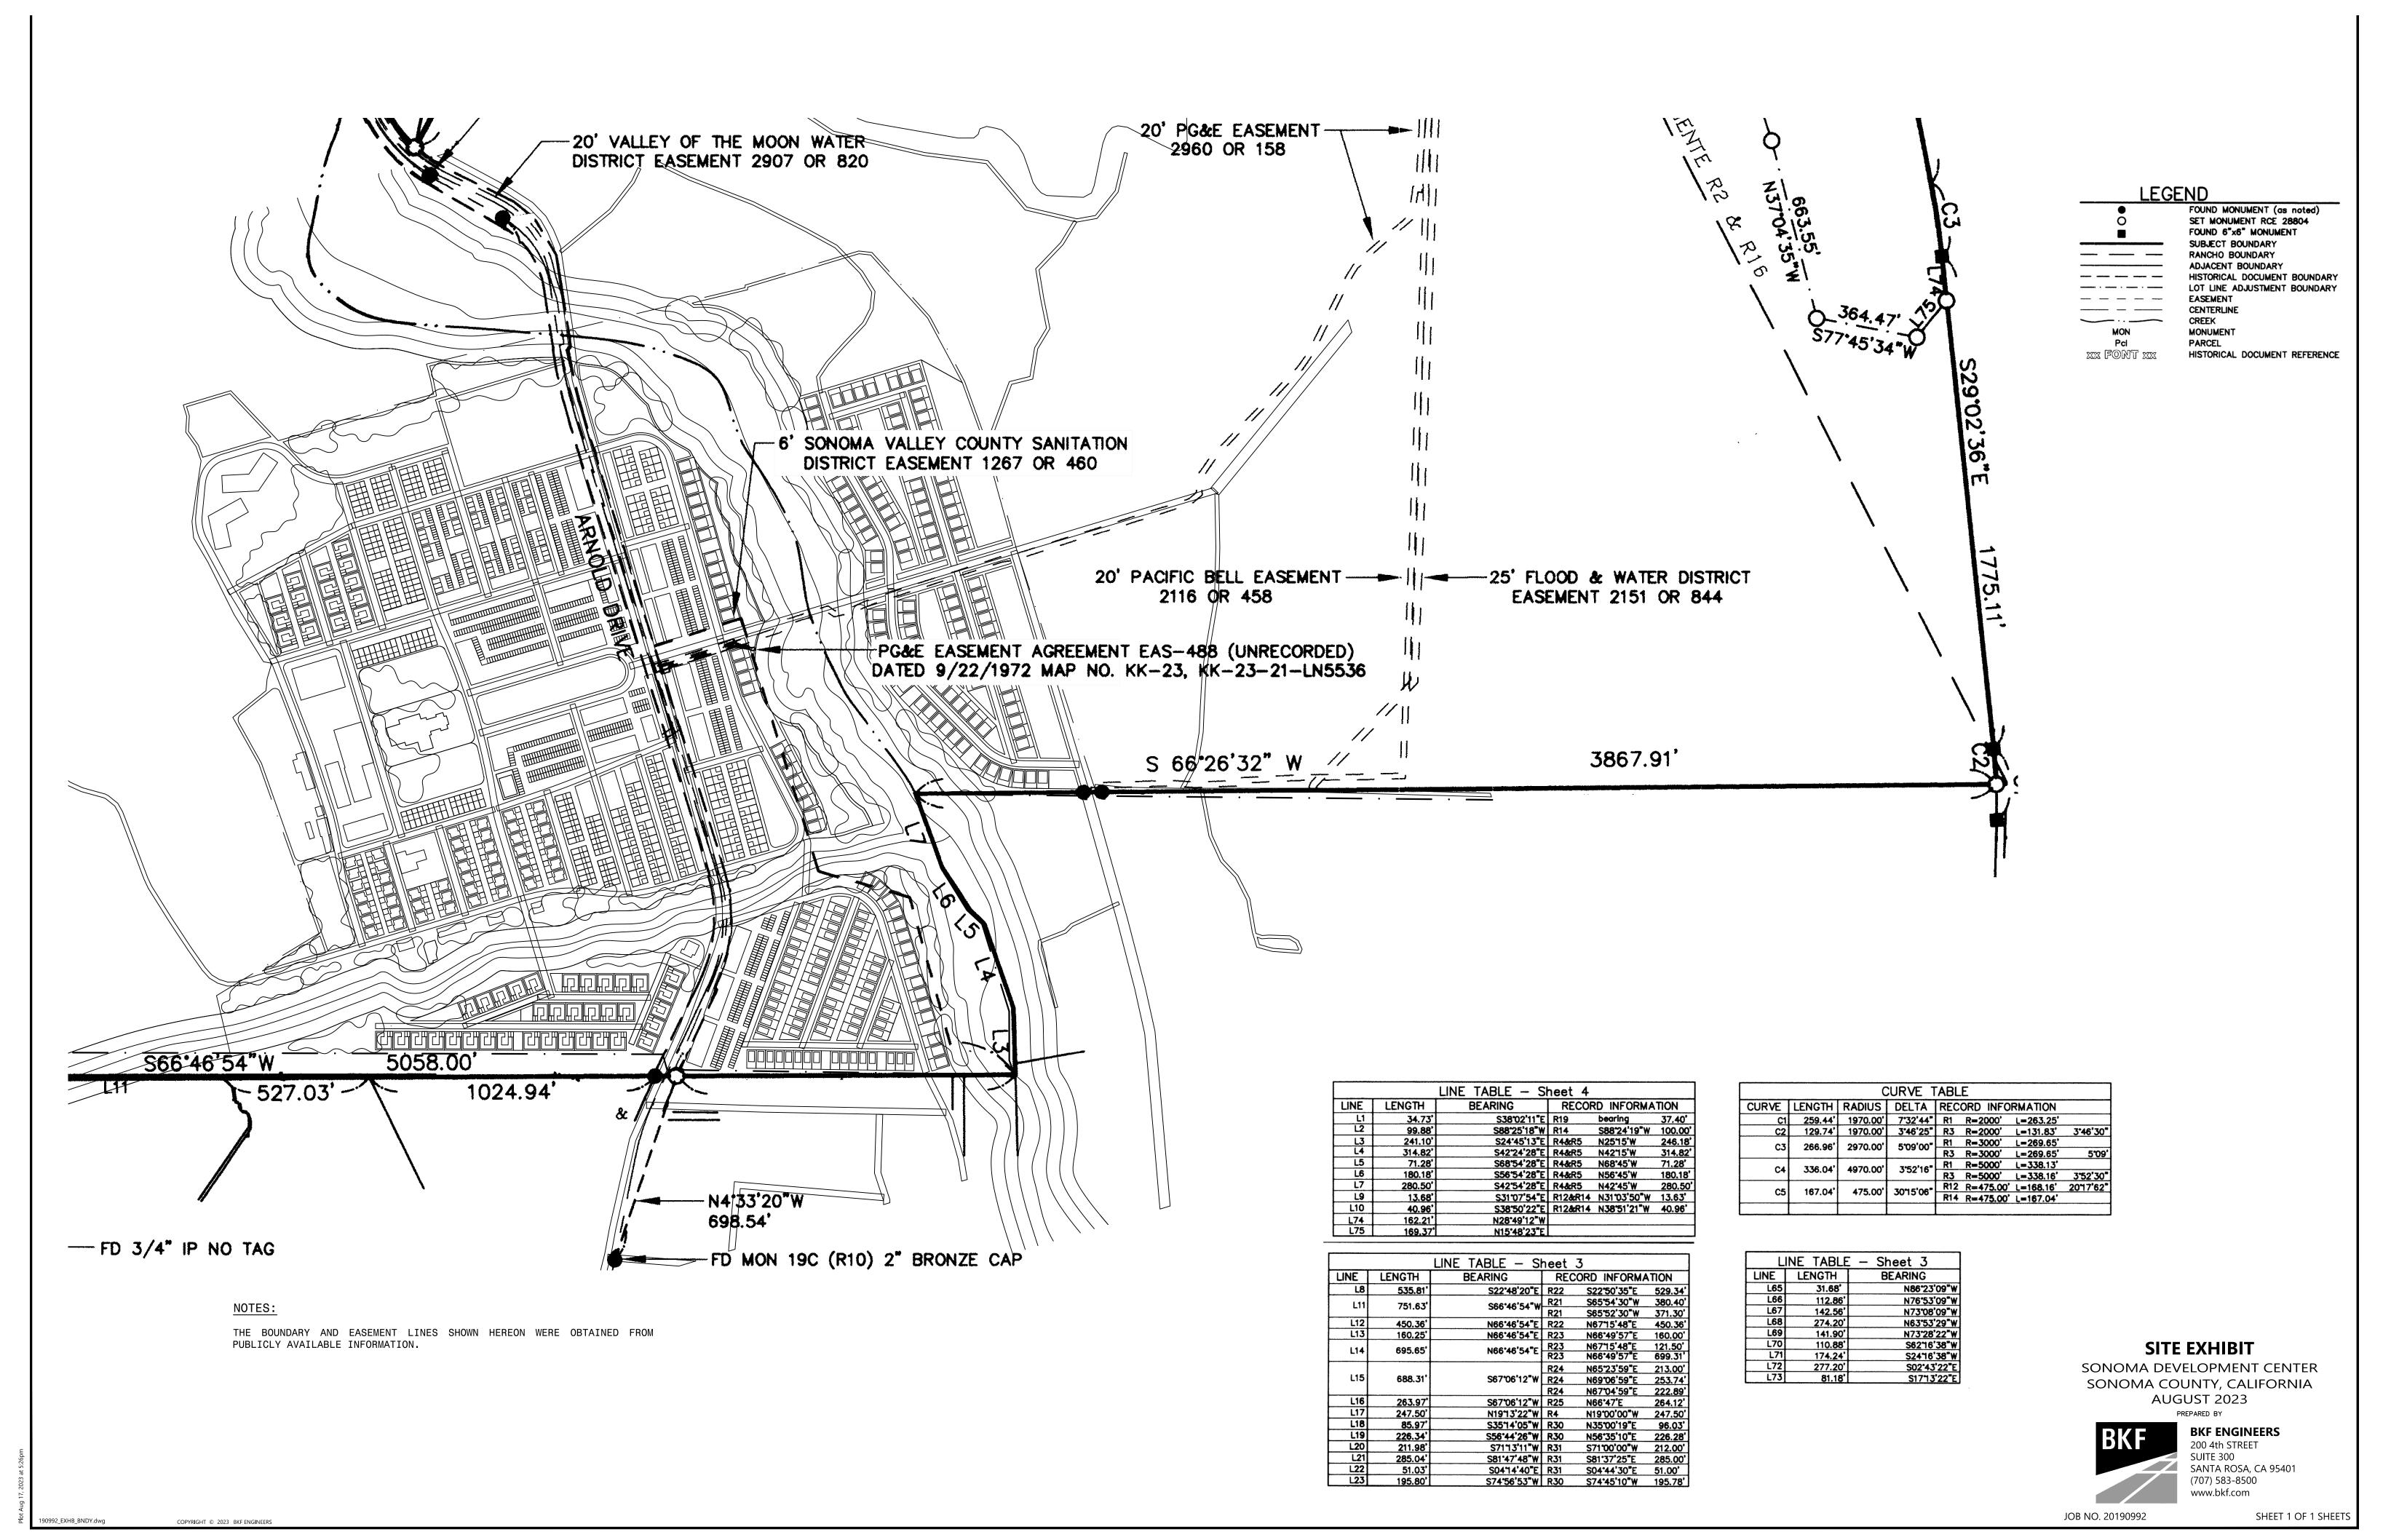

Formal Legal Description forthcoming upon completion of engineer's survey. The subject property covers an area of land containing approximately 180 acres, plus any land required for managed landscape buffers, utility easements, and ingress and egress, comprised of a portion of assessor parcel numbers 054-150-005, 054-090-001, and 054-150-010, located in Sonoma County, California.

Submit a site plan(s) showing:

- Location on the property, elevations showing design, color, and material, and the massing, height, and approximate square footage, of each building that is to be occupied
- Any stream or other resource that may be subject to a streambed alteration agreement pursuant to Chapter 6 (commencing with Section 1600) of Division 2 of the Fish and Game Code and an aerial site photograph showing existing site conditions of environmental site features that would be subject to regulations by a public agency, including creeks and wetlands
- The location of any recorded public easement, such as easements for storm drains, water lines, and other public rights of way