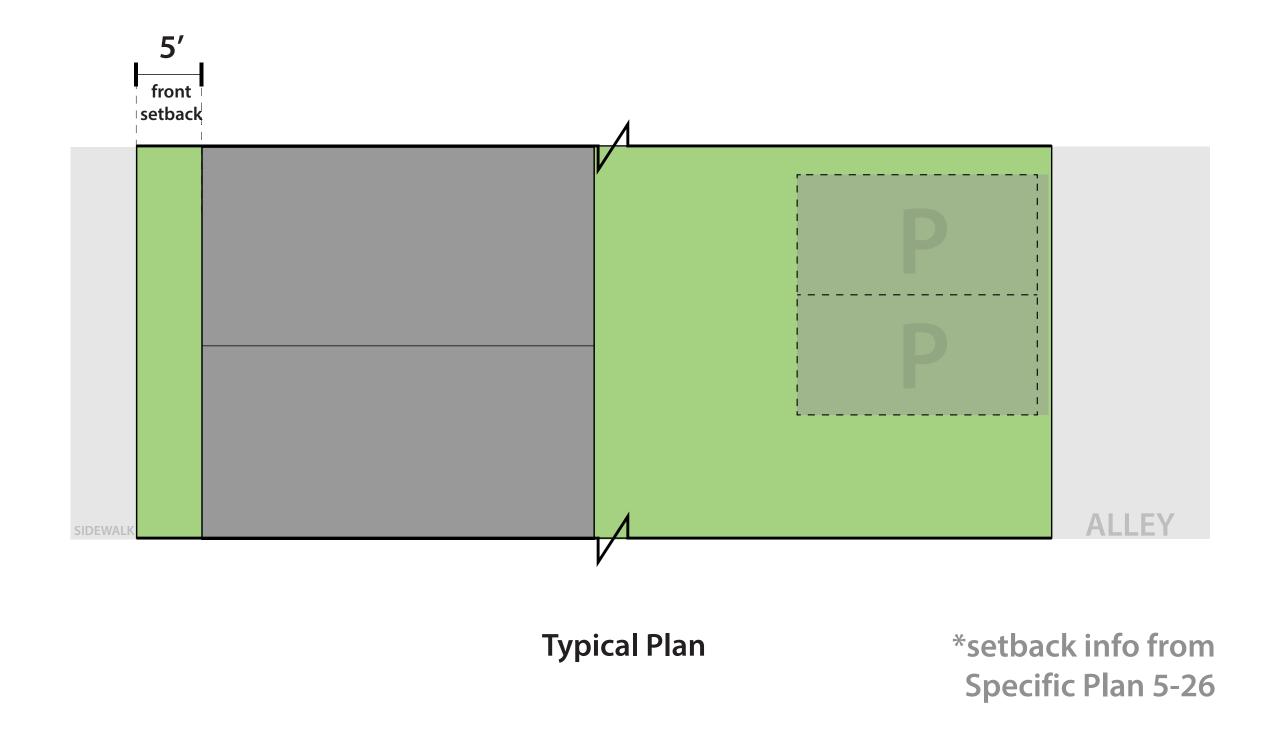

Wherever feasible the homes should have parking accessed from the rear through an alleyway to reduce the impact of driveways on the street frontage.

Building Area: 2,900-3,800 SQFT

**Home Type Location** 

**Typical Plan** 

\*setback info from Specific Plan 5-26

Side Elevation\*

<sup>\*</sup>Elevations shown denote the general design, massing, and height for this type of home with the palette of materials denoted in later slide. Architectural style, and the associated stylistically-appropriate details for this type, however, will not be uniform throughout, but will be implemented with variation in consideration for the site-specific context of diverse neighborhoods throughout the project site.