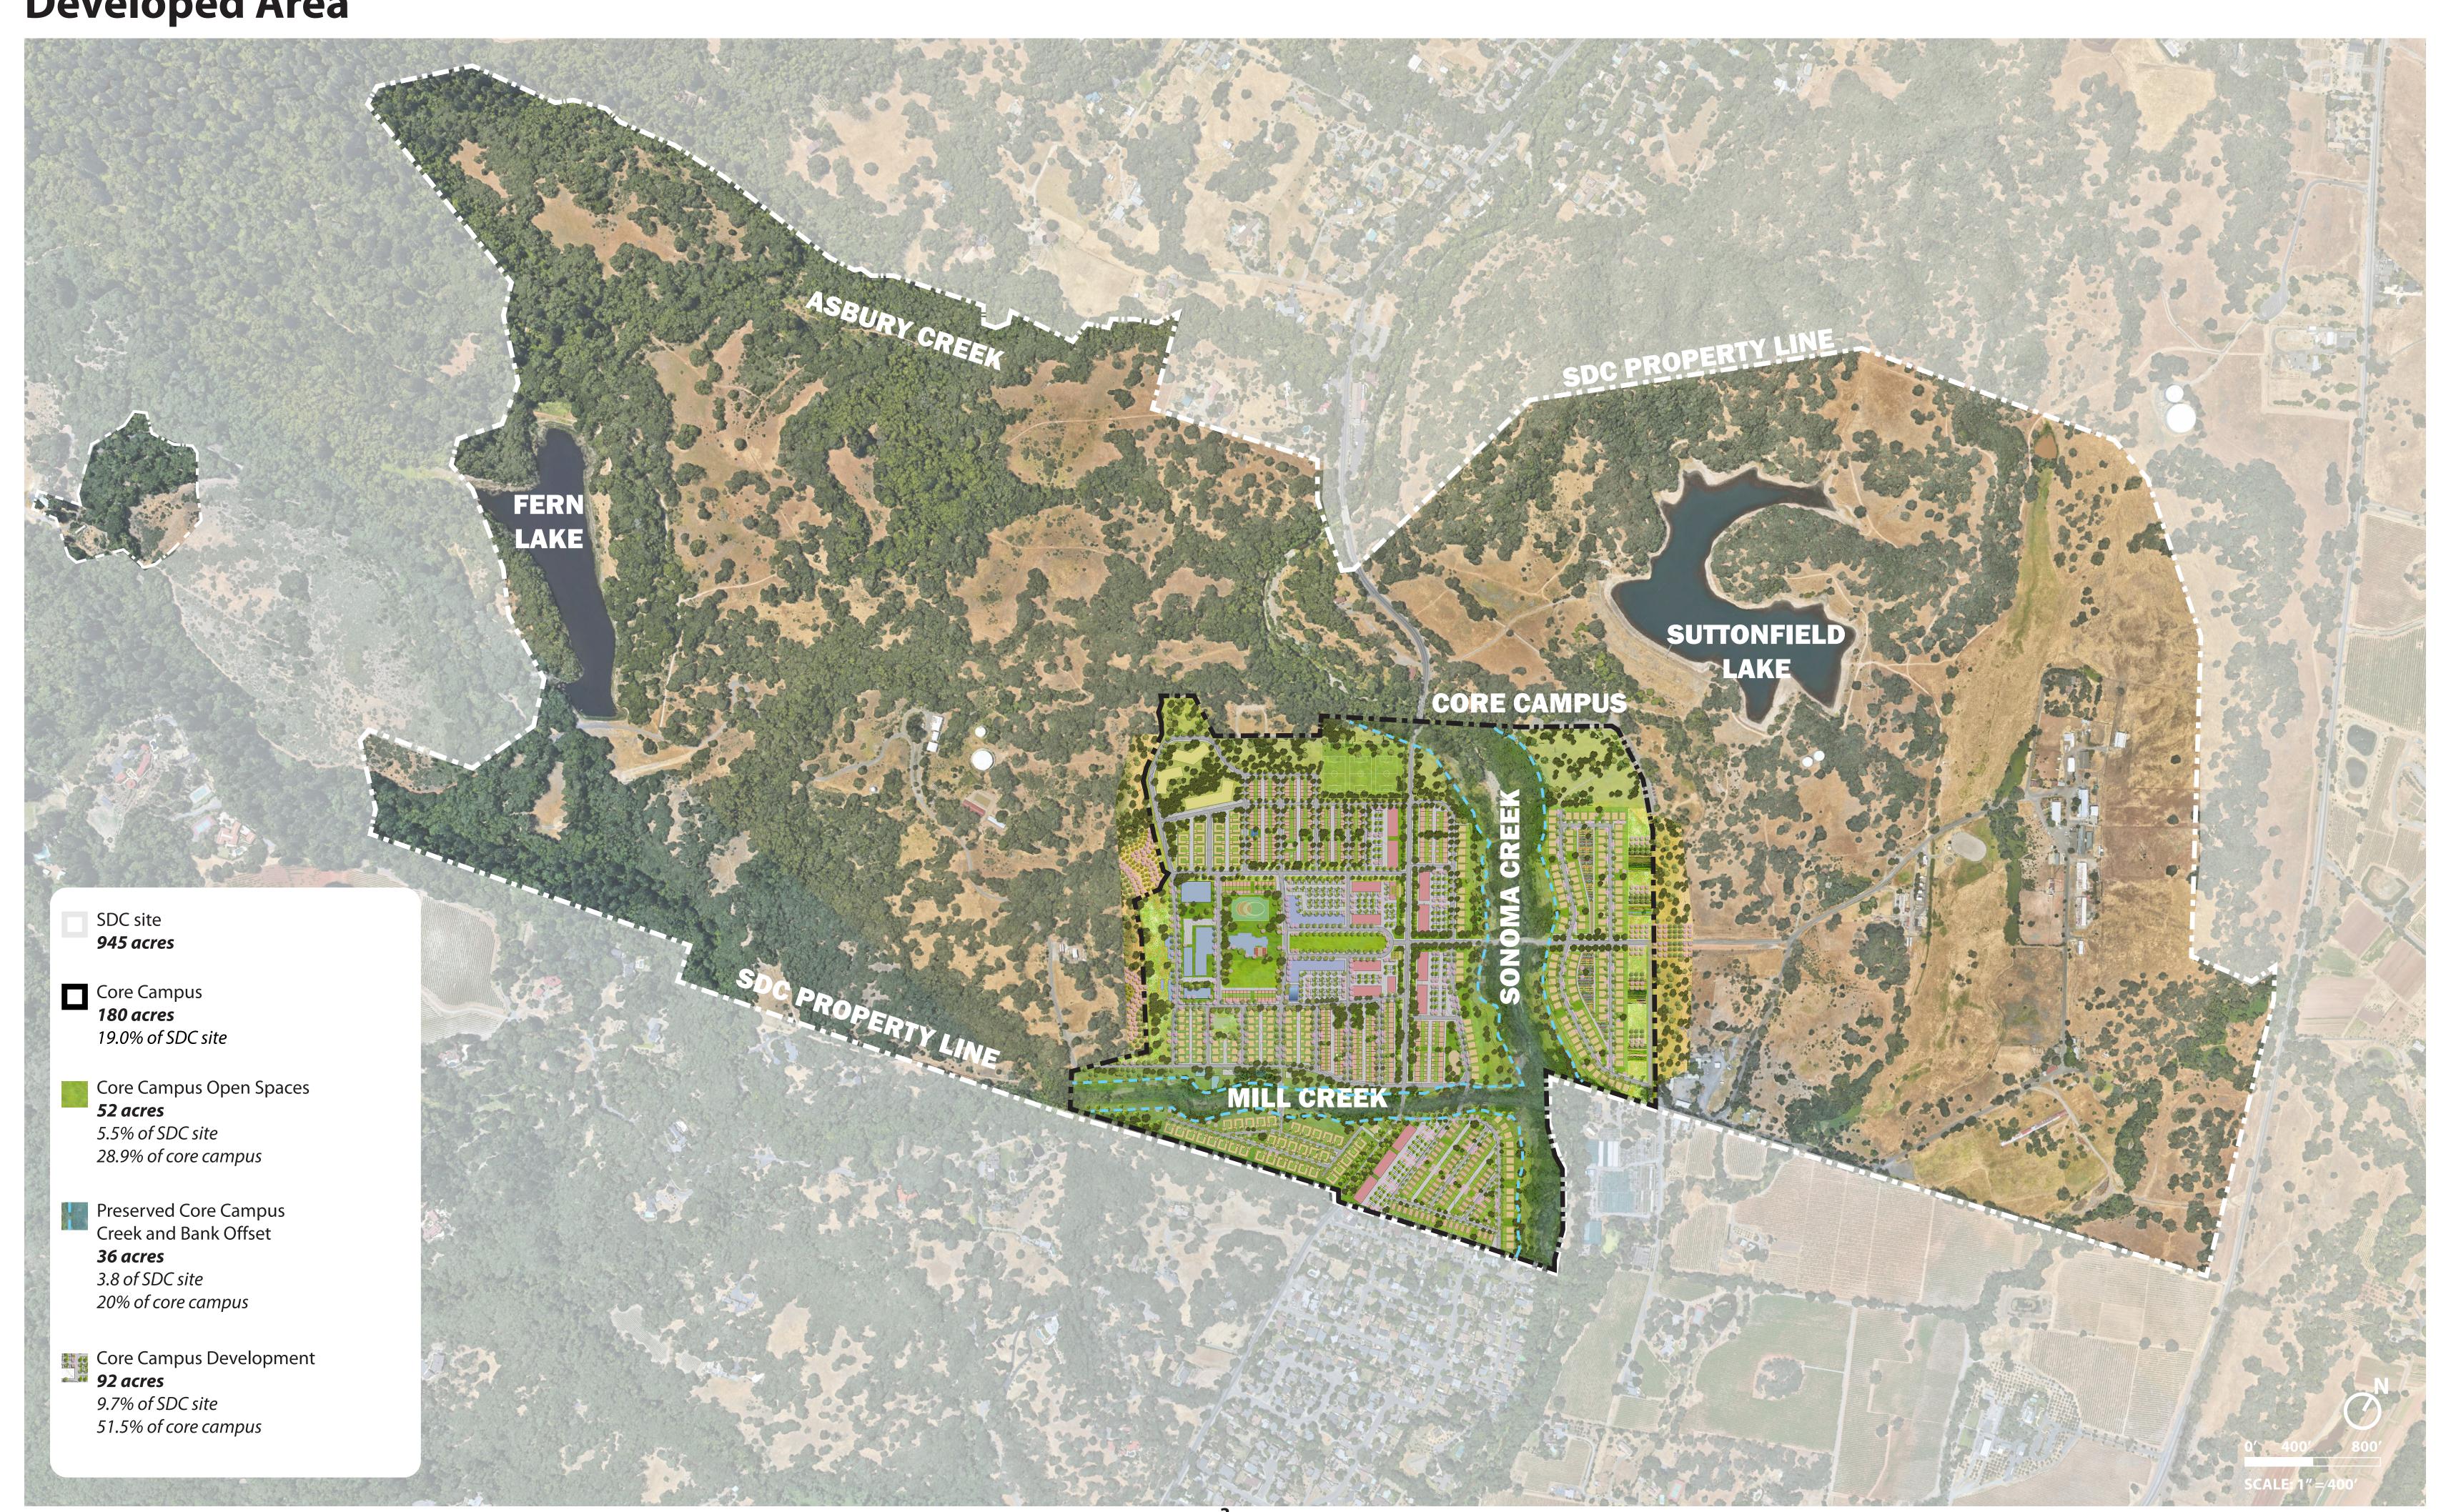

# SDC SITE Developed Area

Formal Legal Description forthcoming upon completion of engineer's survey. The subject property covers an area of land containing approximately 180 acres, plus any land required for managed landscape buffers, utility easements, and ingress and egress, comprised of a portion of assessor parcel numbers 054-150-005, 054-090-001, and 054-150-010, located in Sonoma County, California.

4. Describe in detail the existing uses on the project site, including any major physical alterations:

The Sonoma Developmental Center (SDC) site consists of approximately 765 acres of agriculture, recreation, and ecologically valuable natural areas, and a developed "Core Campus" area of approximately 180 acres. The project site is that portion of the SDC site known as the Core Campus. Detailed information on the project site setting is compiled within the SDC Specific Plan Profile and Background Report (September 2020) available from the County of Sonoma's website: https://www.sdcspecificplan.com/documents