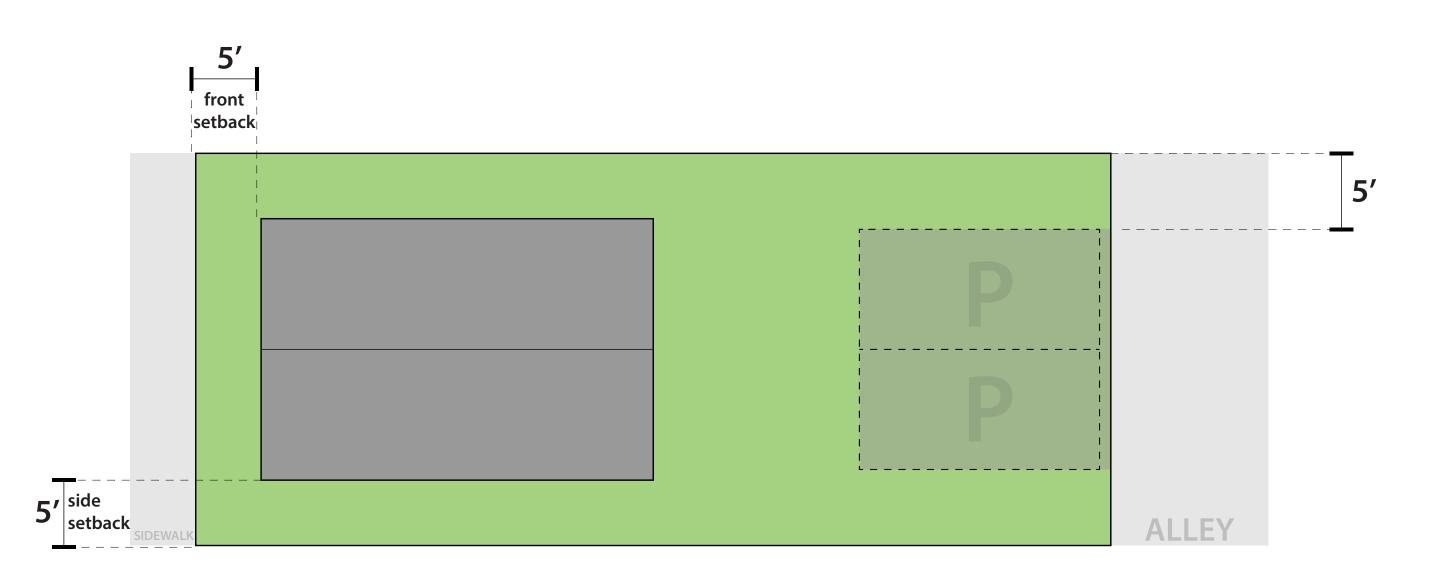

Wherever feasible the homes should have parking accessed from the rear through an alleyway to reduce the impact of driveways on the street frontage.

Building Area: 2,900-3,800 SQFT

**Home Type Location** 

**Typical Plan** 

\*setback info from Specific Plan 5-26

Side Elevation\*

<sup>\*</sup>Elevations shown denote the general design, massing, and height for this type of home with the palette of materials denoted in later slide. Architectural style, and the associated stylistically-appropriate details for this type, however, will not be uniform throughout, but will be implemented with variation in consideration for the site-specific context of diverse neighborhoods throughout the project site.