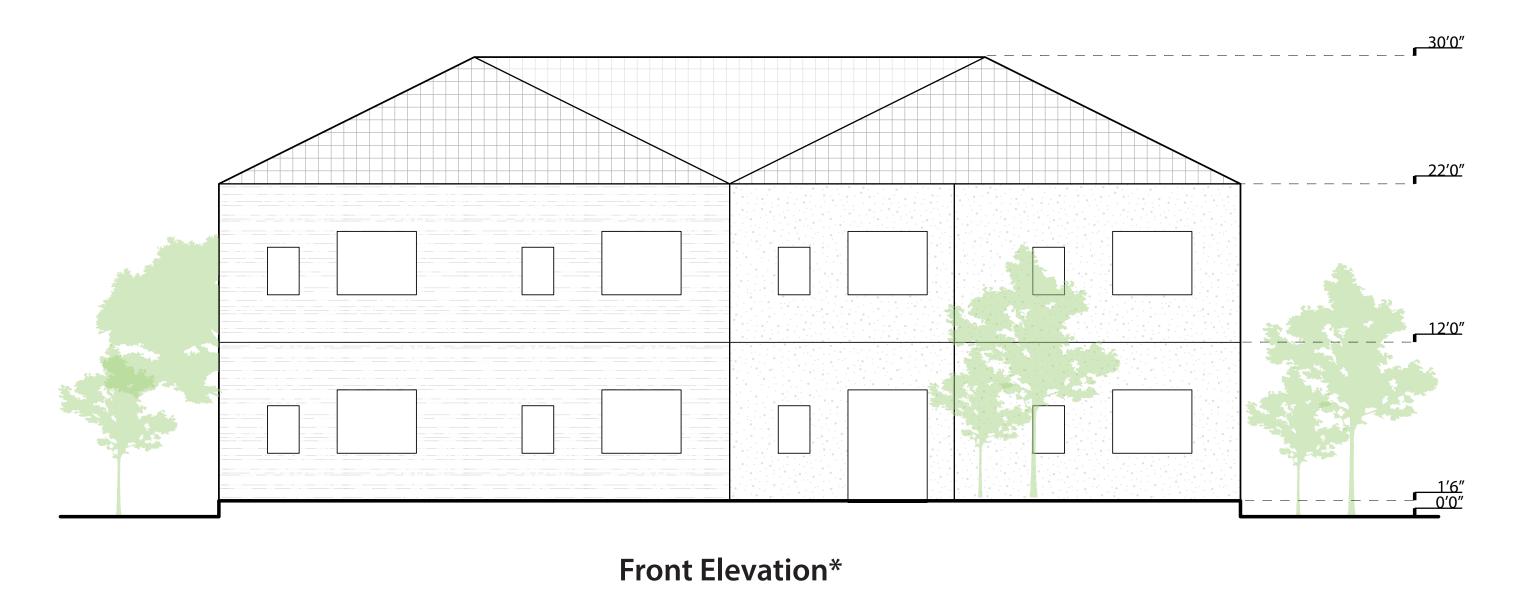

# MIXED USE / APARTMENT Home Type G2

#### Description

The mixed-use buildings are like the apartments found elsewhere on the site with a taller first floor for retail. The ground floor is more transparent both physically and programmatically with storefronts and a pedestrian promenade. The form is articulated to visually distinguish and break up the larger footprint. These are situated along the Central Green.

Building Area: 950 SQFT (average per unit)

**Building Type Location** 

Front Elevation\*

<sup>\*</sup>Elevations shown denote the general design, massing, and height for this type of building with the palette of materials denoted in later slide. Architectural style, and the associated stylistically-appropriate details for this type, however, will not be uniform throughout, but will be implemented with variation in consideration for the site-specific context of diverse neighborhoods throughout the project site.