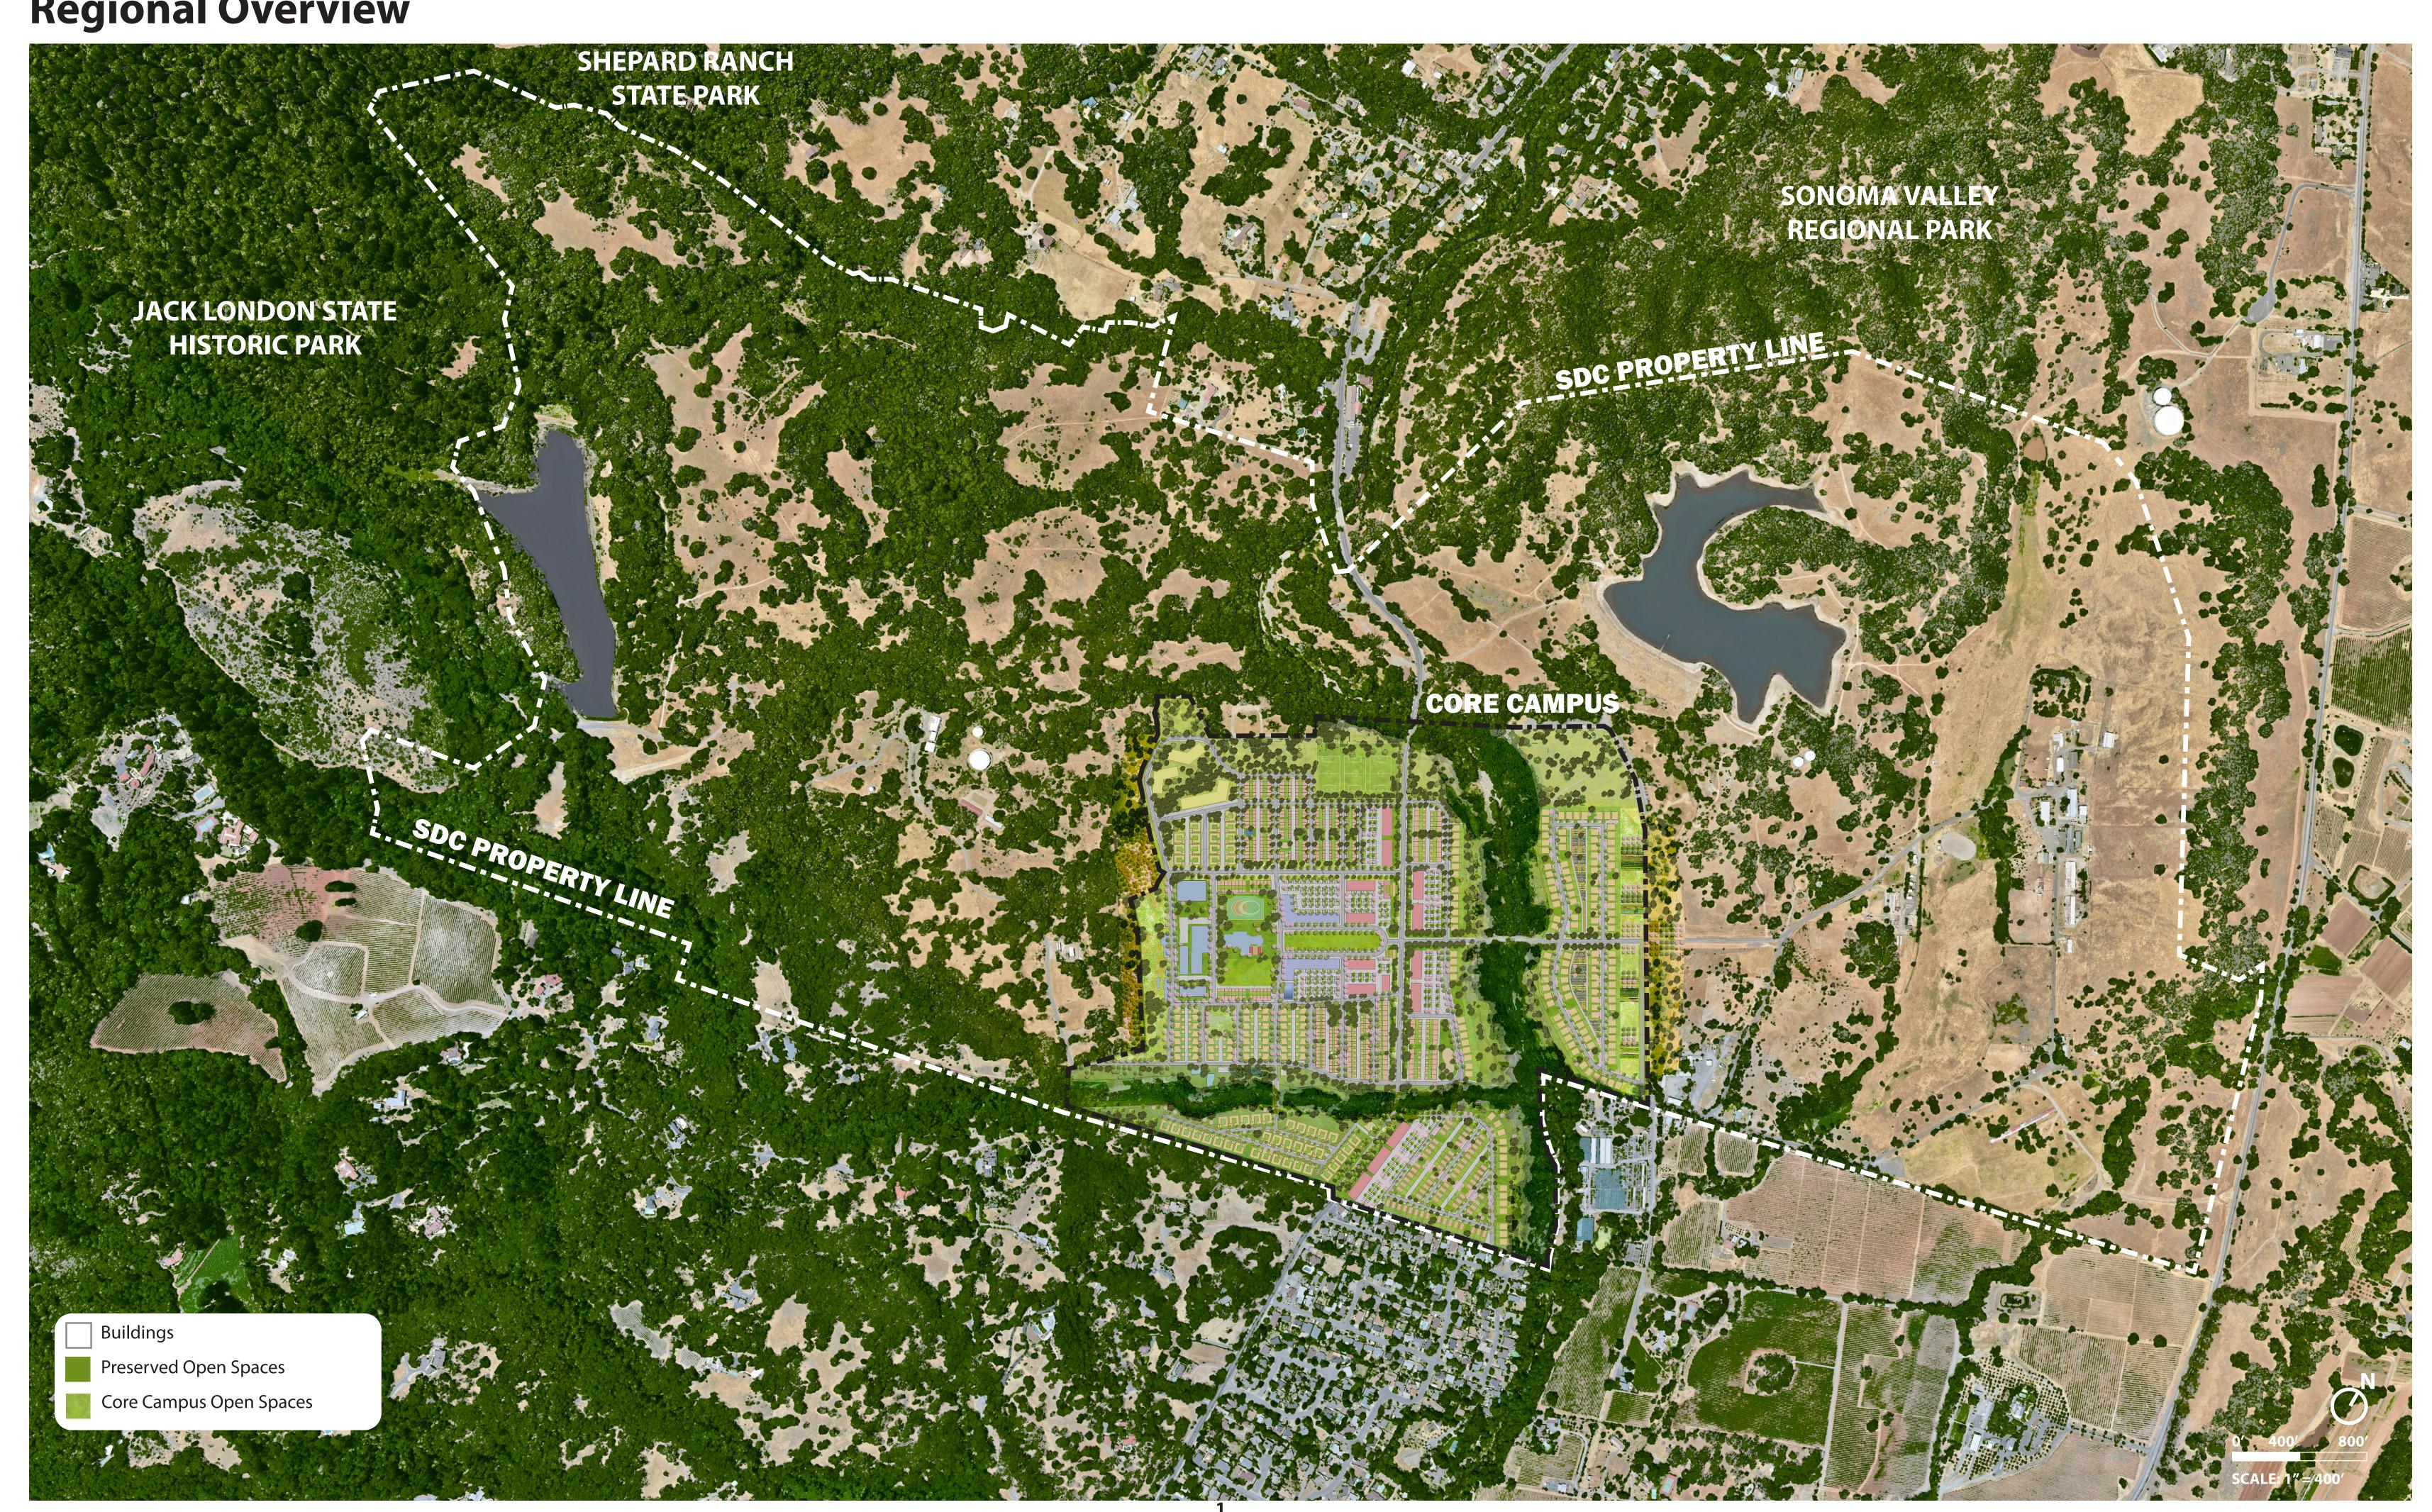

# SDC SITE Hydrology

5. Describe in detail any species of special concern known to occur on the property:

The SDC EIR states that four special status species are documented in the SDC plan area -- California freshwater shrimp, steelhead, California giant salamander, and Foothill yellow-legged frog. (DEIR, p. 221). The applicant will comply with the applicable adopted Standard Conditions of Approval Policies for biological resources, to avoid impacts to these and any other species with the potential to occur in the area. (DEIR, pp. 221-235, 243-254.)