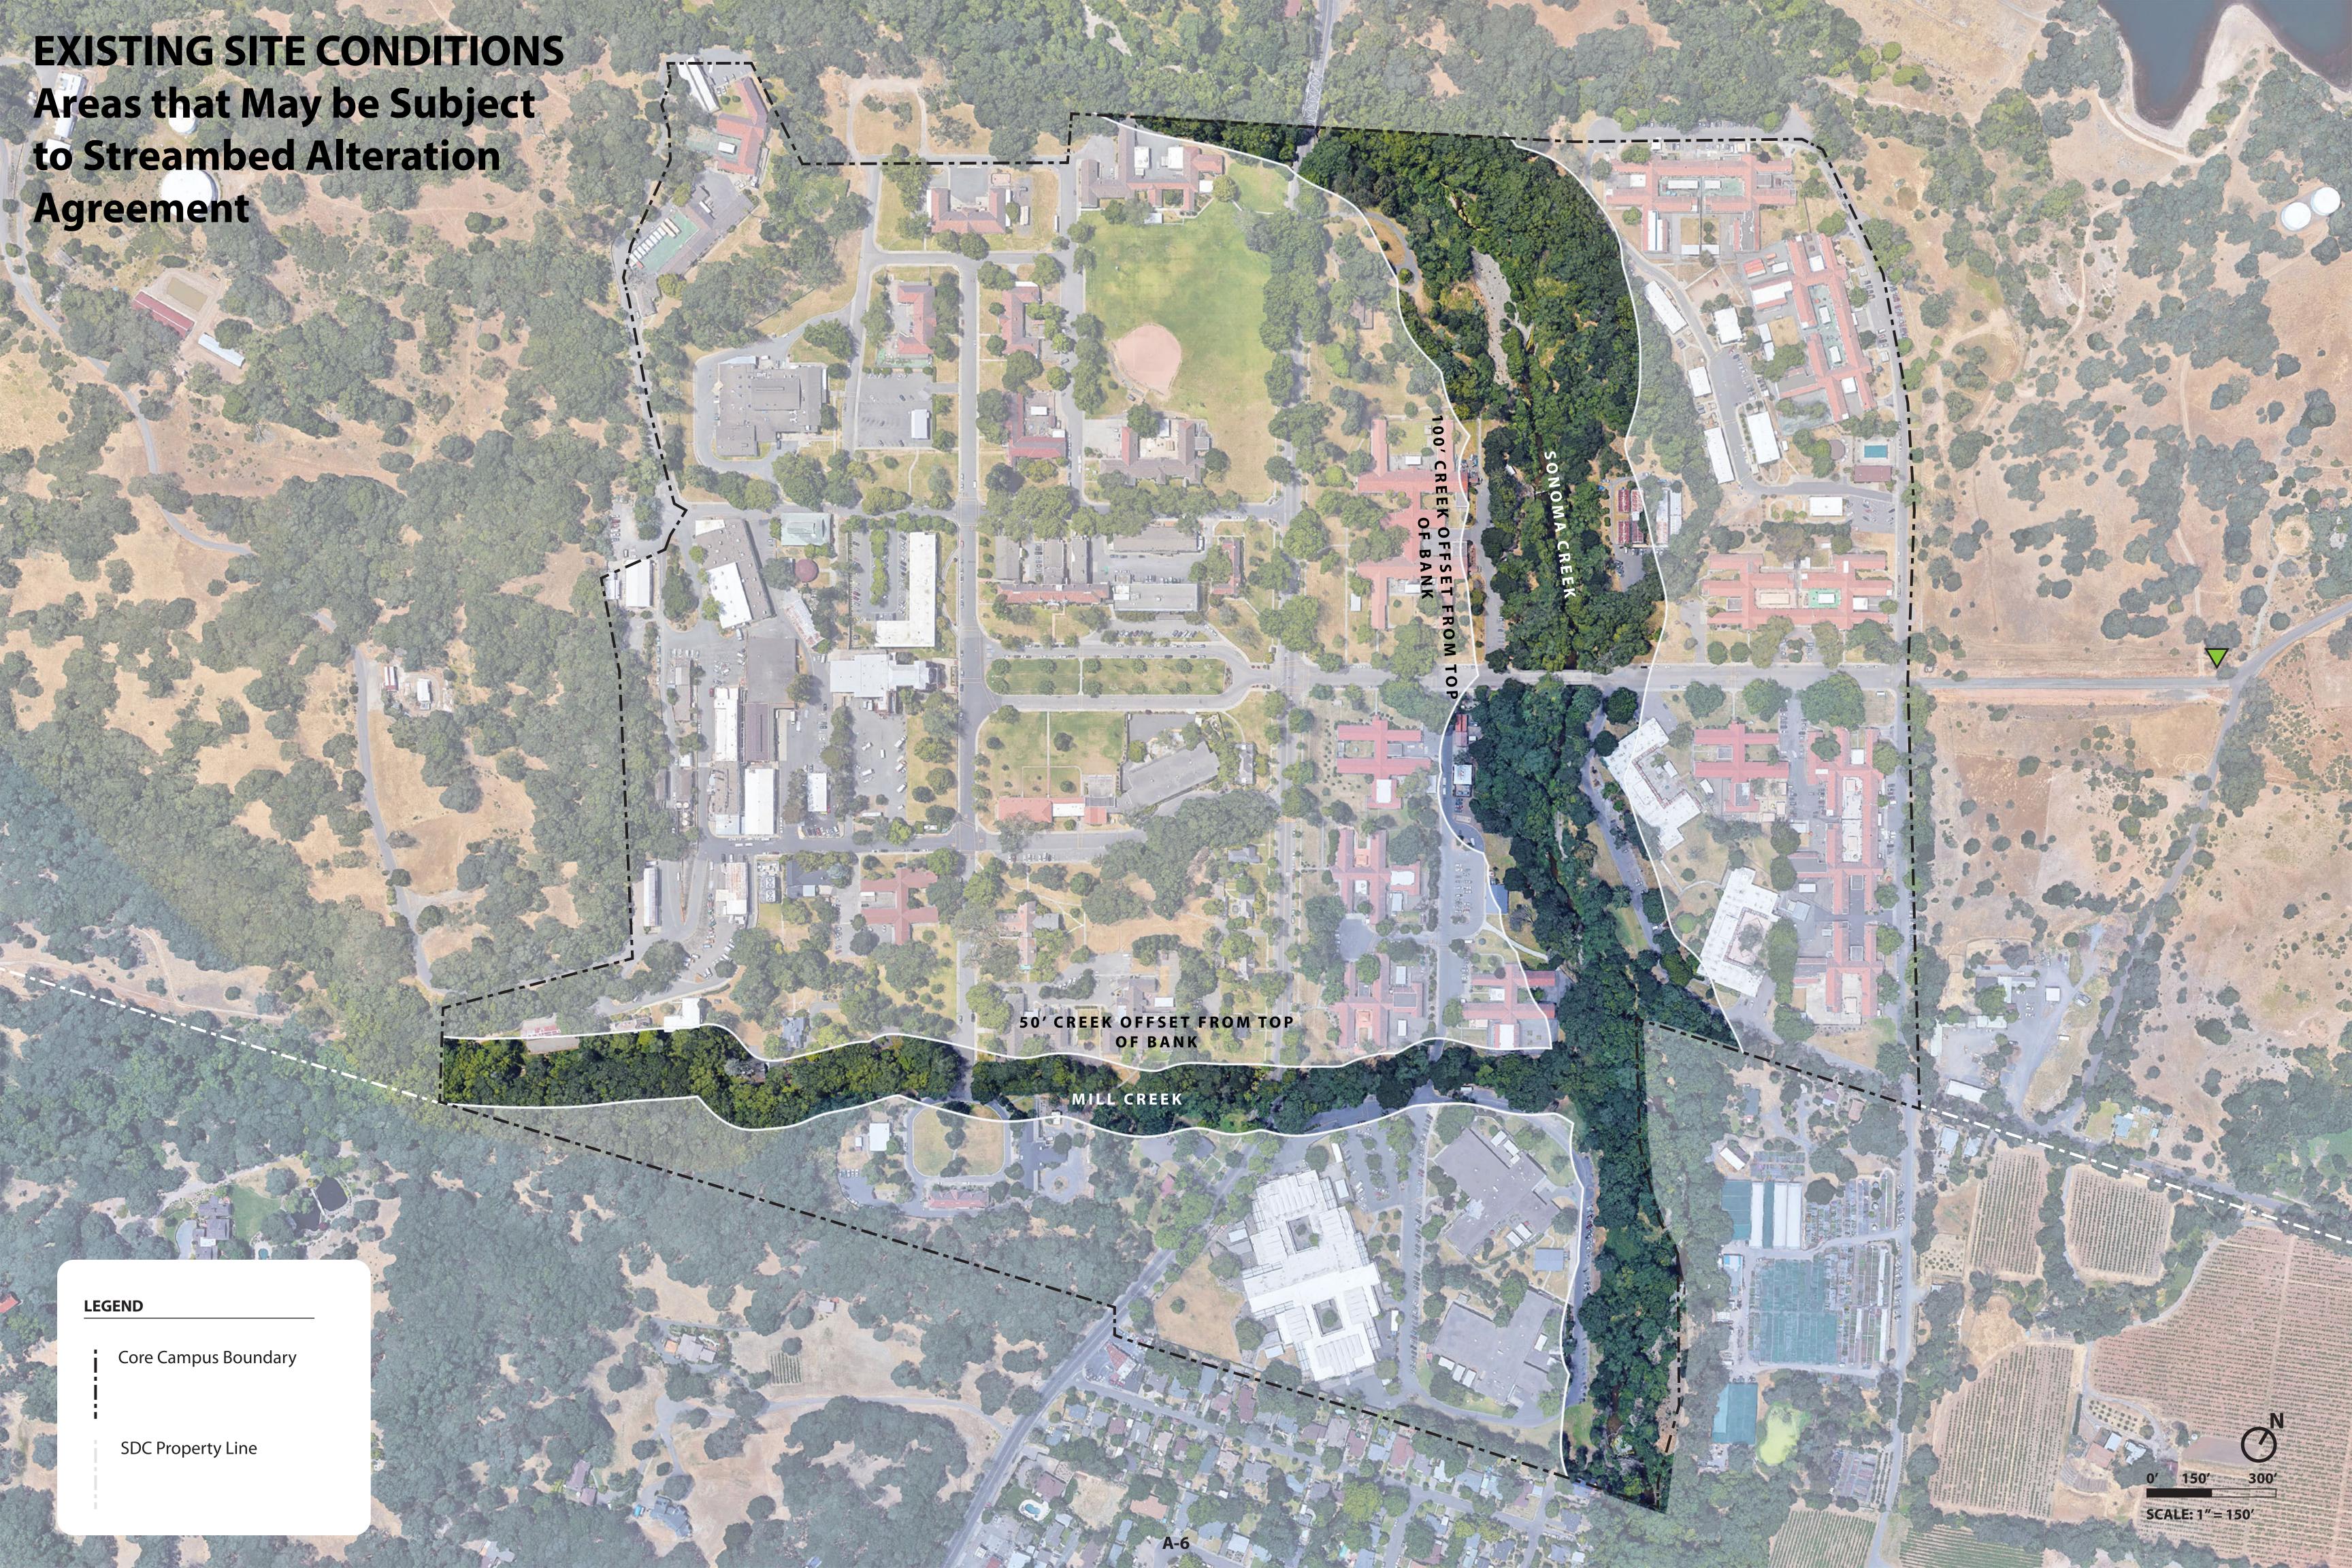

4. Describe in detail the existing uses on the project site, including any major physical alterations:

The Sonoma Developmental Center (SDC) site consists of approximately 765 acres of agriculture, recreation, and ecologically valuable natural areas, and a developed "Core Campus" area of approximately 180 acres. The project site is that portion of the SDC site known as the Core Campus. Detailed information on the project site setting is compiled within the SDC Specific Plan Profile and Background Report (September 2020) available from the County of Sonoma's website: https://www.sdcspecificplan.com/documents

Revised: June 9, 2020

|    | 21, 1993)                                                                                                                                                                                                                                                                                                                                                                                                                                                                                                                                                           |
|----|---------------------------------------------------------------------------------------------------------------------------------------------------------------------------------------------------------------------------------------------------------------------------------------------------------------------------------------------------------------------------------------------------------------------------------------------------------------------------------------------------------------------------------------------------------------------|
|    | A hazardous waste site that is listed pursuant to state Government Code Section 65962.5 or a hazardous waste site designated by the Department of Toxic Substances Control pursuant to Section 25356 of the Health and Safety Code (More information from CalEPA)                                                                                                                                                                                                                                                                                                   |
|    | A special flood hazard area subject to inundation by the 1 percent annual chance flood (100-<br>year flood) as determined by the Federal Emergency Management Agency in any official maps<br>published by the Federal Emergency Management Agency                                                                                                                                                                                                                                                                                                                   |
|    | A delineated earthquake fault zone as determined by the State Geologist in any official maps published by the State Geologist, unless the development complies with applicable seismic protection building code standards adopted by the California Building Standards Commission under the California Building Standards Law (Part 2.5 (commencing with Section 18901) of Division 13 of the Health and Safety Code), and by any local building department under Chapter 12.2 (commencing with Section 8875) of Division 1 of Title 2 of the state Government Code |
|    | A stream or other resource that may be subject to a streambed alteration agreement pursuant to Chapter 6 (commencing with Section 1600) of Division 2 of the Fish and Game Code.                                                                                                                                                                                                                                                                                                                                                                                    |
| 7. | If the project is proposed to be located within the Coastal Zone, does any portion of the property contain any of the following:                                                                                                                                                                                                                                                                                                                                                                                                                                    |
|    | Wetlands, as defined in subdivision (b) of Section 13577 of Title 14 of the California Code of Regulations                                                                                                                                                                                                                                                                                                                                                                                                                                                          |
|    | Environmentally sensitive habitat areas, as defined in Section 30240 of the Public Resources Code                                                                                                                                                                                                                                                                                                                                                                                                                                                                   |
|    | A tsunami run-up zone                                                                                                                                                                                                                                                                                                                                                                                                                                                                                                                                               |
|    | Use of the site for public access to or along the coast                                                                                                                                                                                                                                                                                                                                                                                                                                                                                                             |
| 8. | Describe any historic or cultural resources known to exist on the property:                                                                                                                                                                                                                                                                                                                                                                                                                                                                                         |
|    | Note: Historic resources may be listed by federal, State, and local agencies linked to below, but those lists are not comprehensive, and applicants must consult other resources as necessary. Applicants should also consult the Northwest Information Center for information on State and local historic and cultural resources. The County will determine whether the project will have an effect on historic resources before making a completeness determination on the full development application.                                                          |
|    | Federal historic resources; describe: See Sonoma Developmental Center Draft Environmental Impact Report pp. 278-280                                                                                                                                                                                                                                                                                                                                                                                                                                                 |
|    | State historic resources; describe: See Sonoma Developmental Center Draft Environmental Impact Report, pp. 279-280                                                                                                                                                                                                                                                                                                                                                                                                                                                  |

Submit a site plan(s) showing:

- Location on the property, elevations showing design, color, and material, and the massing, height, and approximate square footage, of each building that is to be occupied
- Any stream or other resource that may be subject to a streambed alteration agreement pursuant to Chapter 6 (commencing with Section 1600) of Division 2 of the Fish and Game Code and an aerial site photograph showing existing site conditions of environmental site features that would be subject to regulations by a public agency, including creeks and wetlands
- The location of any recorded public easement, such as easements for storm drains, water lines, and other public rights of way