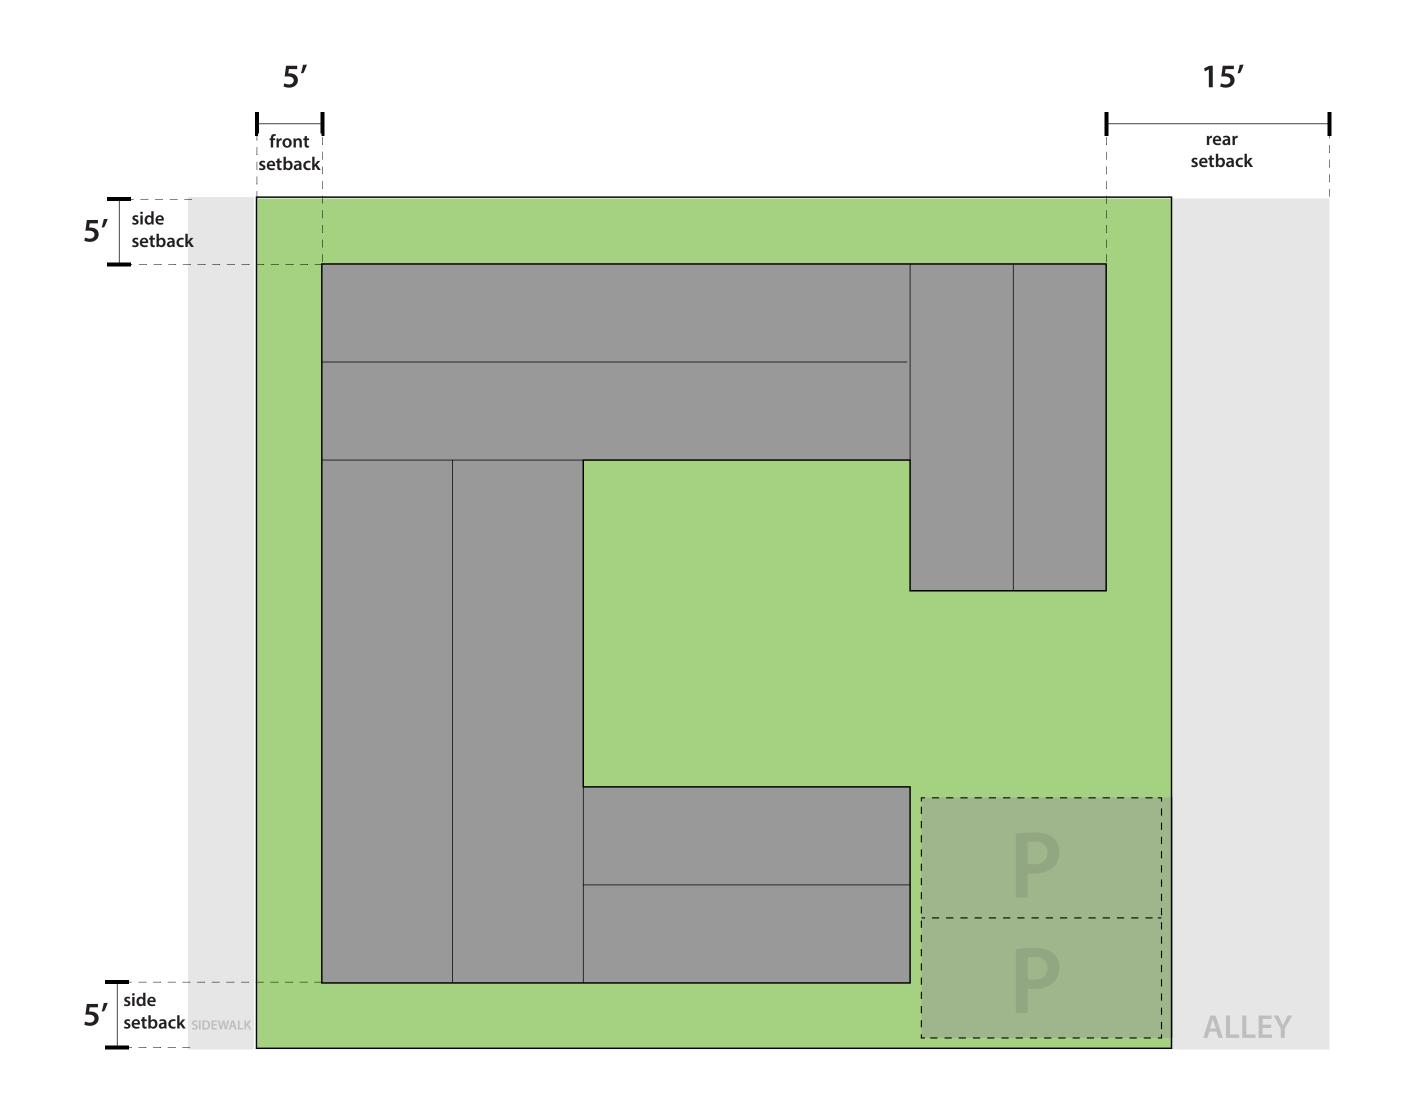

Wherever feasible the homes should have parking accessed from the rear through an alleyway to reduce the impact of driveways on the street frontage.

Building Area: 2,900-3,800 SQFT

**Home Type Location** 

**Typical Plan** 

\*setback info from Specific Plan 5-26

Side Elevation\*

<sup>\*</sup>Elevations shown denote the general design, massing, and height for this type of home with the palette of materials denoted in later slide. Architectural style, and the associated stylistically-appropriate details for this type, however, will not be uniform throughout, but will be implemented with variation in consideration for the site-specific context of diverse neighborhoods throughout the project site.