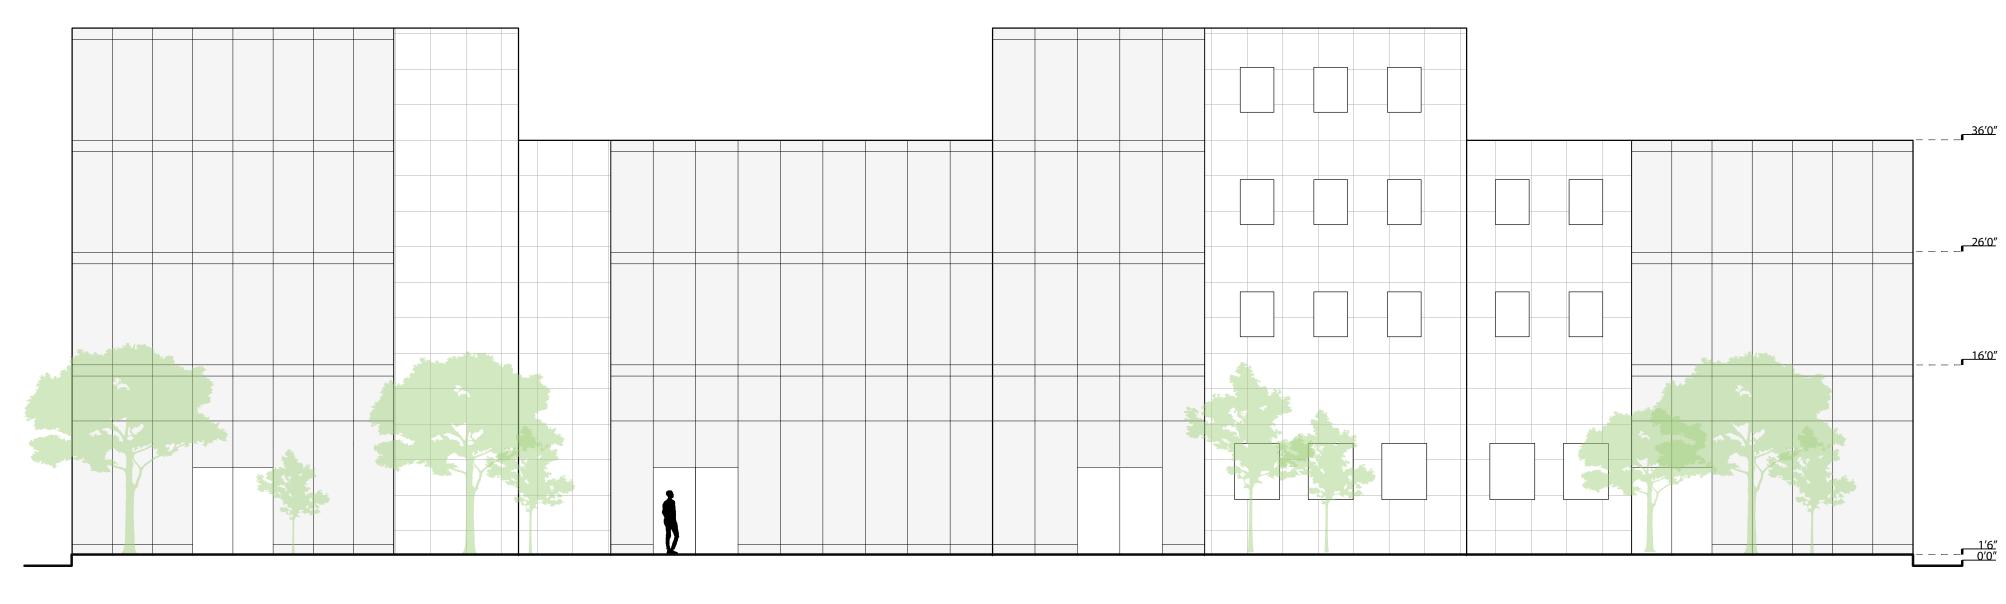

# CO-HOUSING Home Type G3

#### Description

This is a two-story residential building consisting of multiple units that have shared amenities such as a large kitchen and gathering areas. The building also has an associated small garden cared for by the residents as well.

Building Area: 4,000-6,000 SQFT

**Home Type Location** 

**Typical Plan** 

Front Elevation\*

<sup>\*</sup>Elevations shown denote the general design, massing, and height for this type of home with the palette of materials denoted in later slide. Architectural style, and the associated stylistically-appropriate details for this type, however, will not be uniform throughout, but will be implemented with variation in consideration for the site-specific context of diverse neighborhoods throughout the project site.