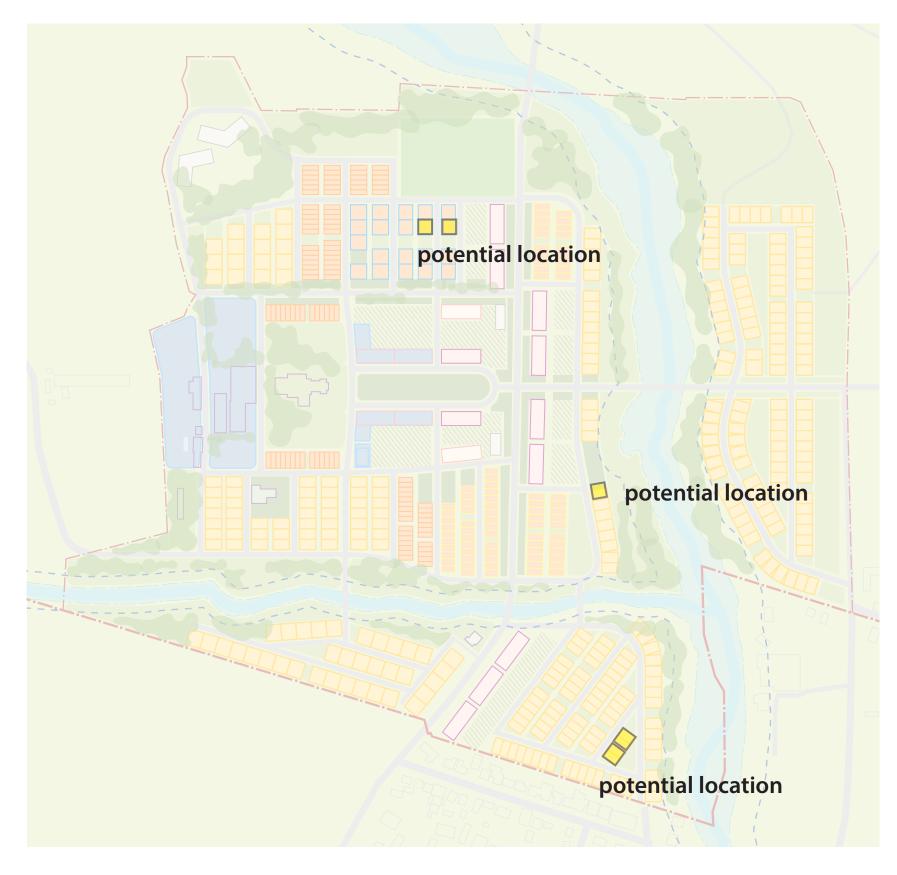

te of materials denoted in later slide. Architectural style, and the associated stylistically-appropriate details for this type, however, will not be uniform throughout, but will be implemented with variation in consideration for the site-specific context of diverse neighborhoods throughout the project site.

# INDEPENDENT LIVING RESIDENCES Home Type H

#### Description

These are residential buildings for individuals with developmental disabilities as described in the Specific Plan (4-24). Each building can be a home for any number up to five primary residents. Home type, size and location will be dependent on specific consumer needs. Exemptions to design standards outlined may apply for the personal safety of individuals with developmental disabilities.

Building Area: 2,000-6,000 SQFT



**Home Type Location** 





<sup>\*</sup>Elevations shown denote the general design, massing, and height for this type of home with the palette of materials denoted in later slide. Architectural style, and the associated stylistically-appropriate details for this type, however, will not be uniform throughout, but will be implemented with variation in consideration for the site-specific context of diverse neighborhoods throughout the project site.

## HOTEL

#### Description

This is a 120-key "boutique" hotel situated on the Northwestern corner of the site and consists of separate buildings at 4 stories each to respond to the existing topography.

Density: maximum FAR 2.0



**Building Type Location** 



Front Elevation\*

\*Elevations shown denote the general design, massing, and heig