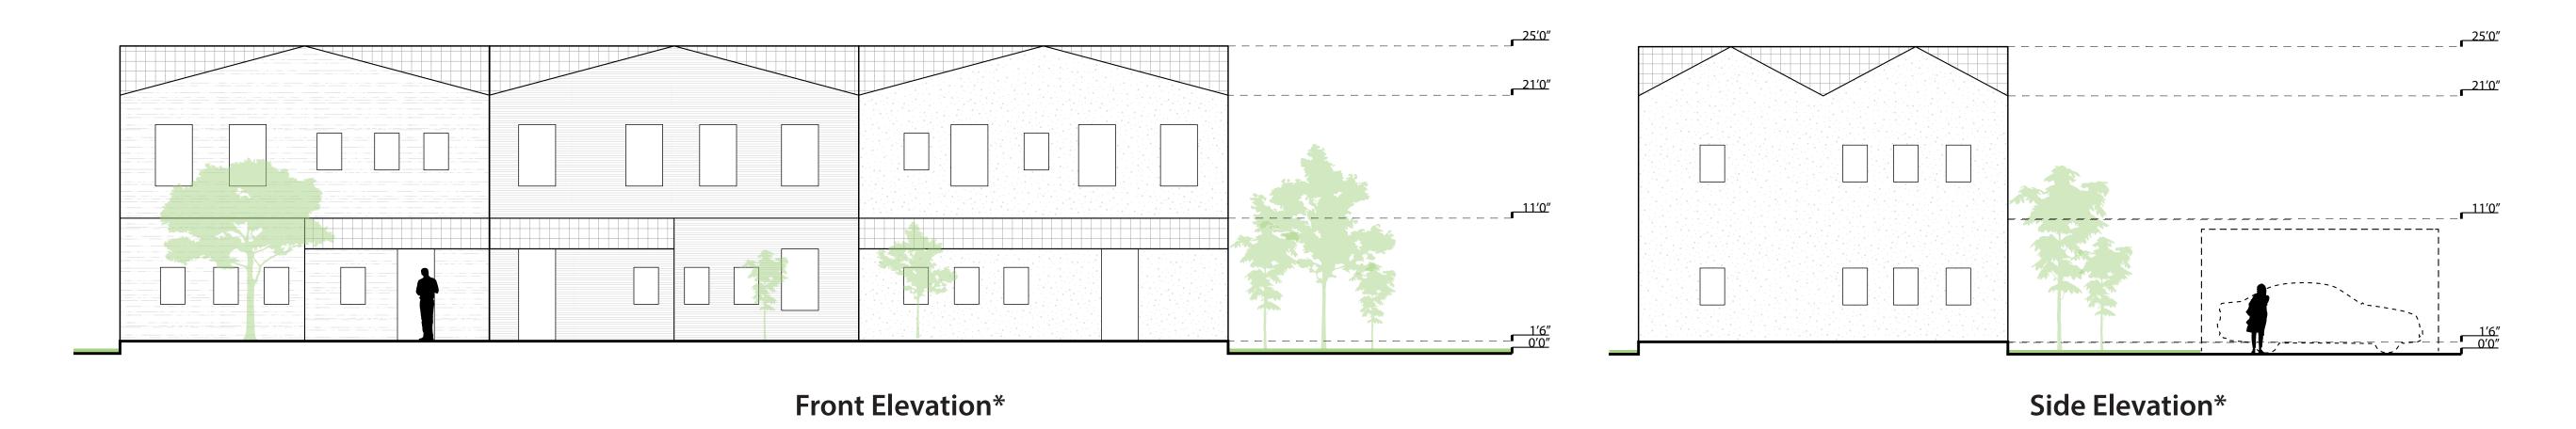

Wherever feasible the homes should have parking accessed from the rear through an alleyway to reduce the impact of driveways on the street frontage.

Building Area: 2,900-3,800 SQFT

**Home Type Location** 

**Typical Plan** 

\*setback info from Specific Plan 5-26

Side Elevation\*

<sup>\*</sup>Elevations shown denote the general design, massing, and height for this type of home with the palette of materials denoted in later slide. Architectural style, and the associated stylistically-appropriate details for this type, however, will not be uniform throughout, but will be implemented with variation in consideration for the site-specific context of diverse neighborhoods throughout the project site.