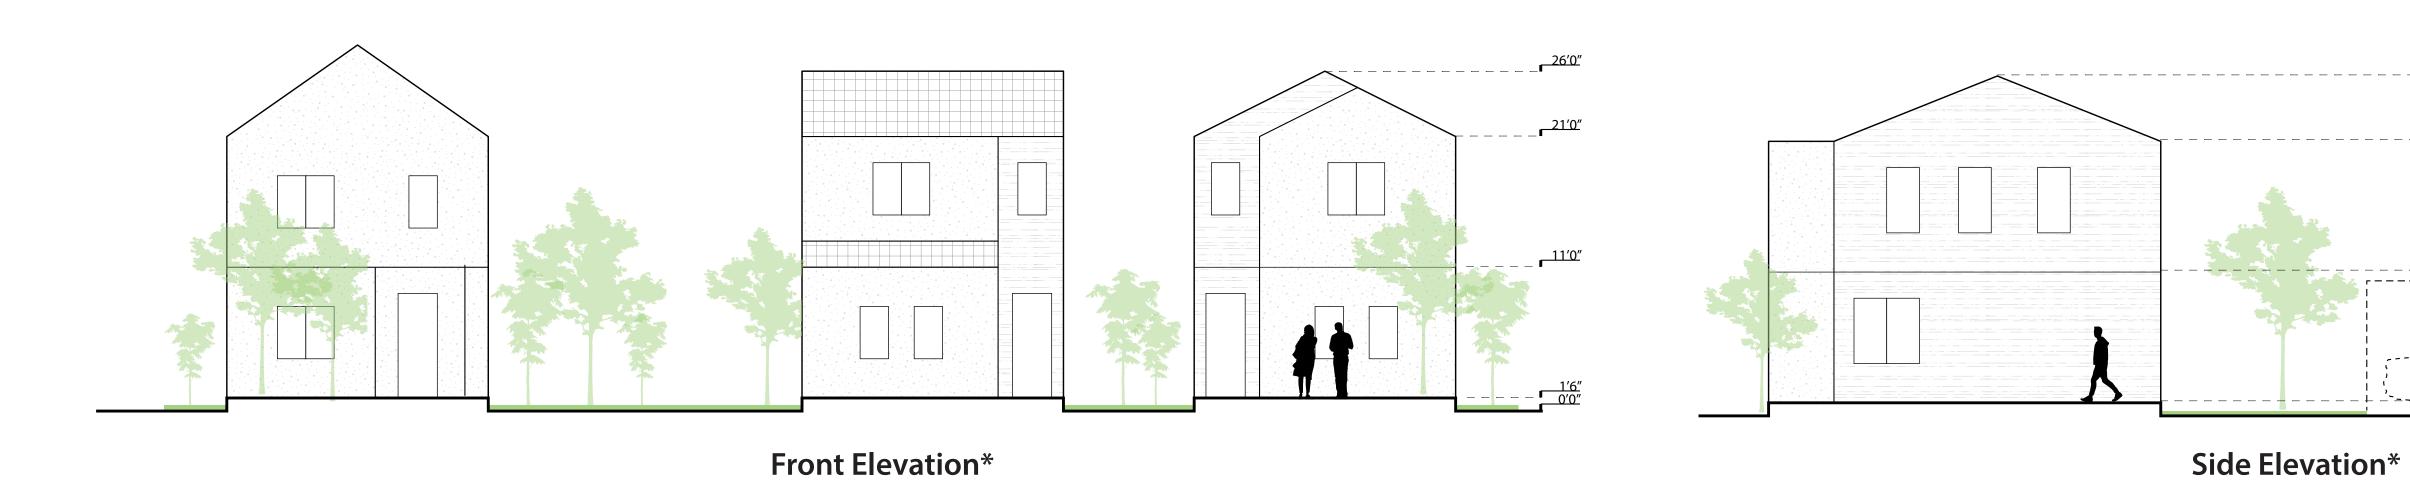

# DETACHED HOME Home Type B

#### Description

These are homes that have a separation between each property and the neighboring property. They exist in the quieter and lower density portions of the site as well as the surrounds of the Agrihood.

Wherever feasible the homes should have parking accessed from the rear through an alleyway to reduce the impact of driveways on the street frontage.

Building Area: 1,900-2,700 SQFT

**Home Type Location** 

**Typical Plan** 

\*setback info from Specific Plan 5-26

Front Elevation\*

<sup>\*</sup>Elevations shown denote the general design, massing, and height for this type of home with the palette of materials denoted in later slide. Architectural style, and the associated stylistically-appropriate details for this type, however, will not be uniform throughout, but will be implemented with variation in consideration for the site-specific context of diverse neighborhoods throughout the project site.