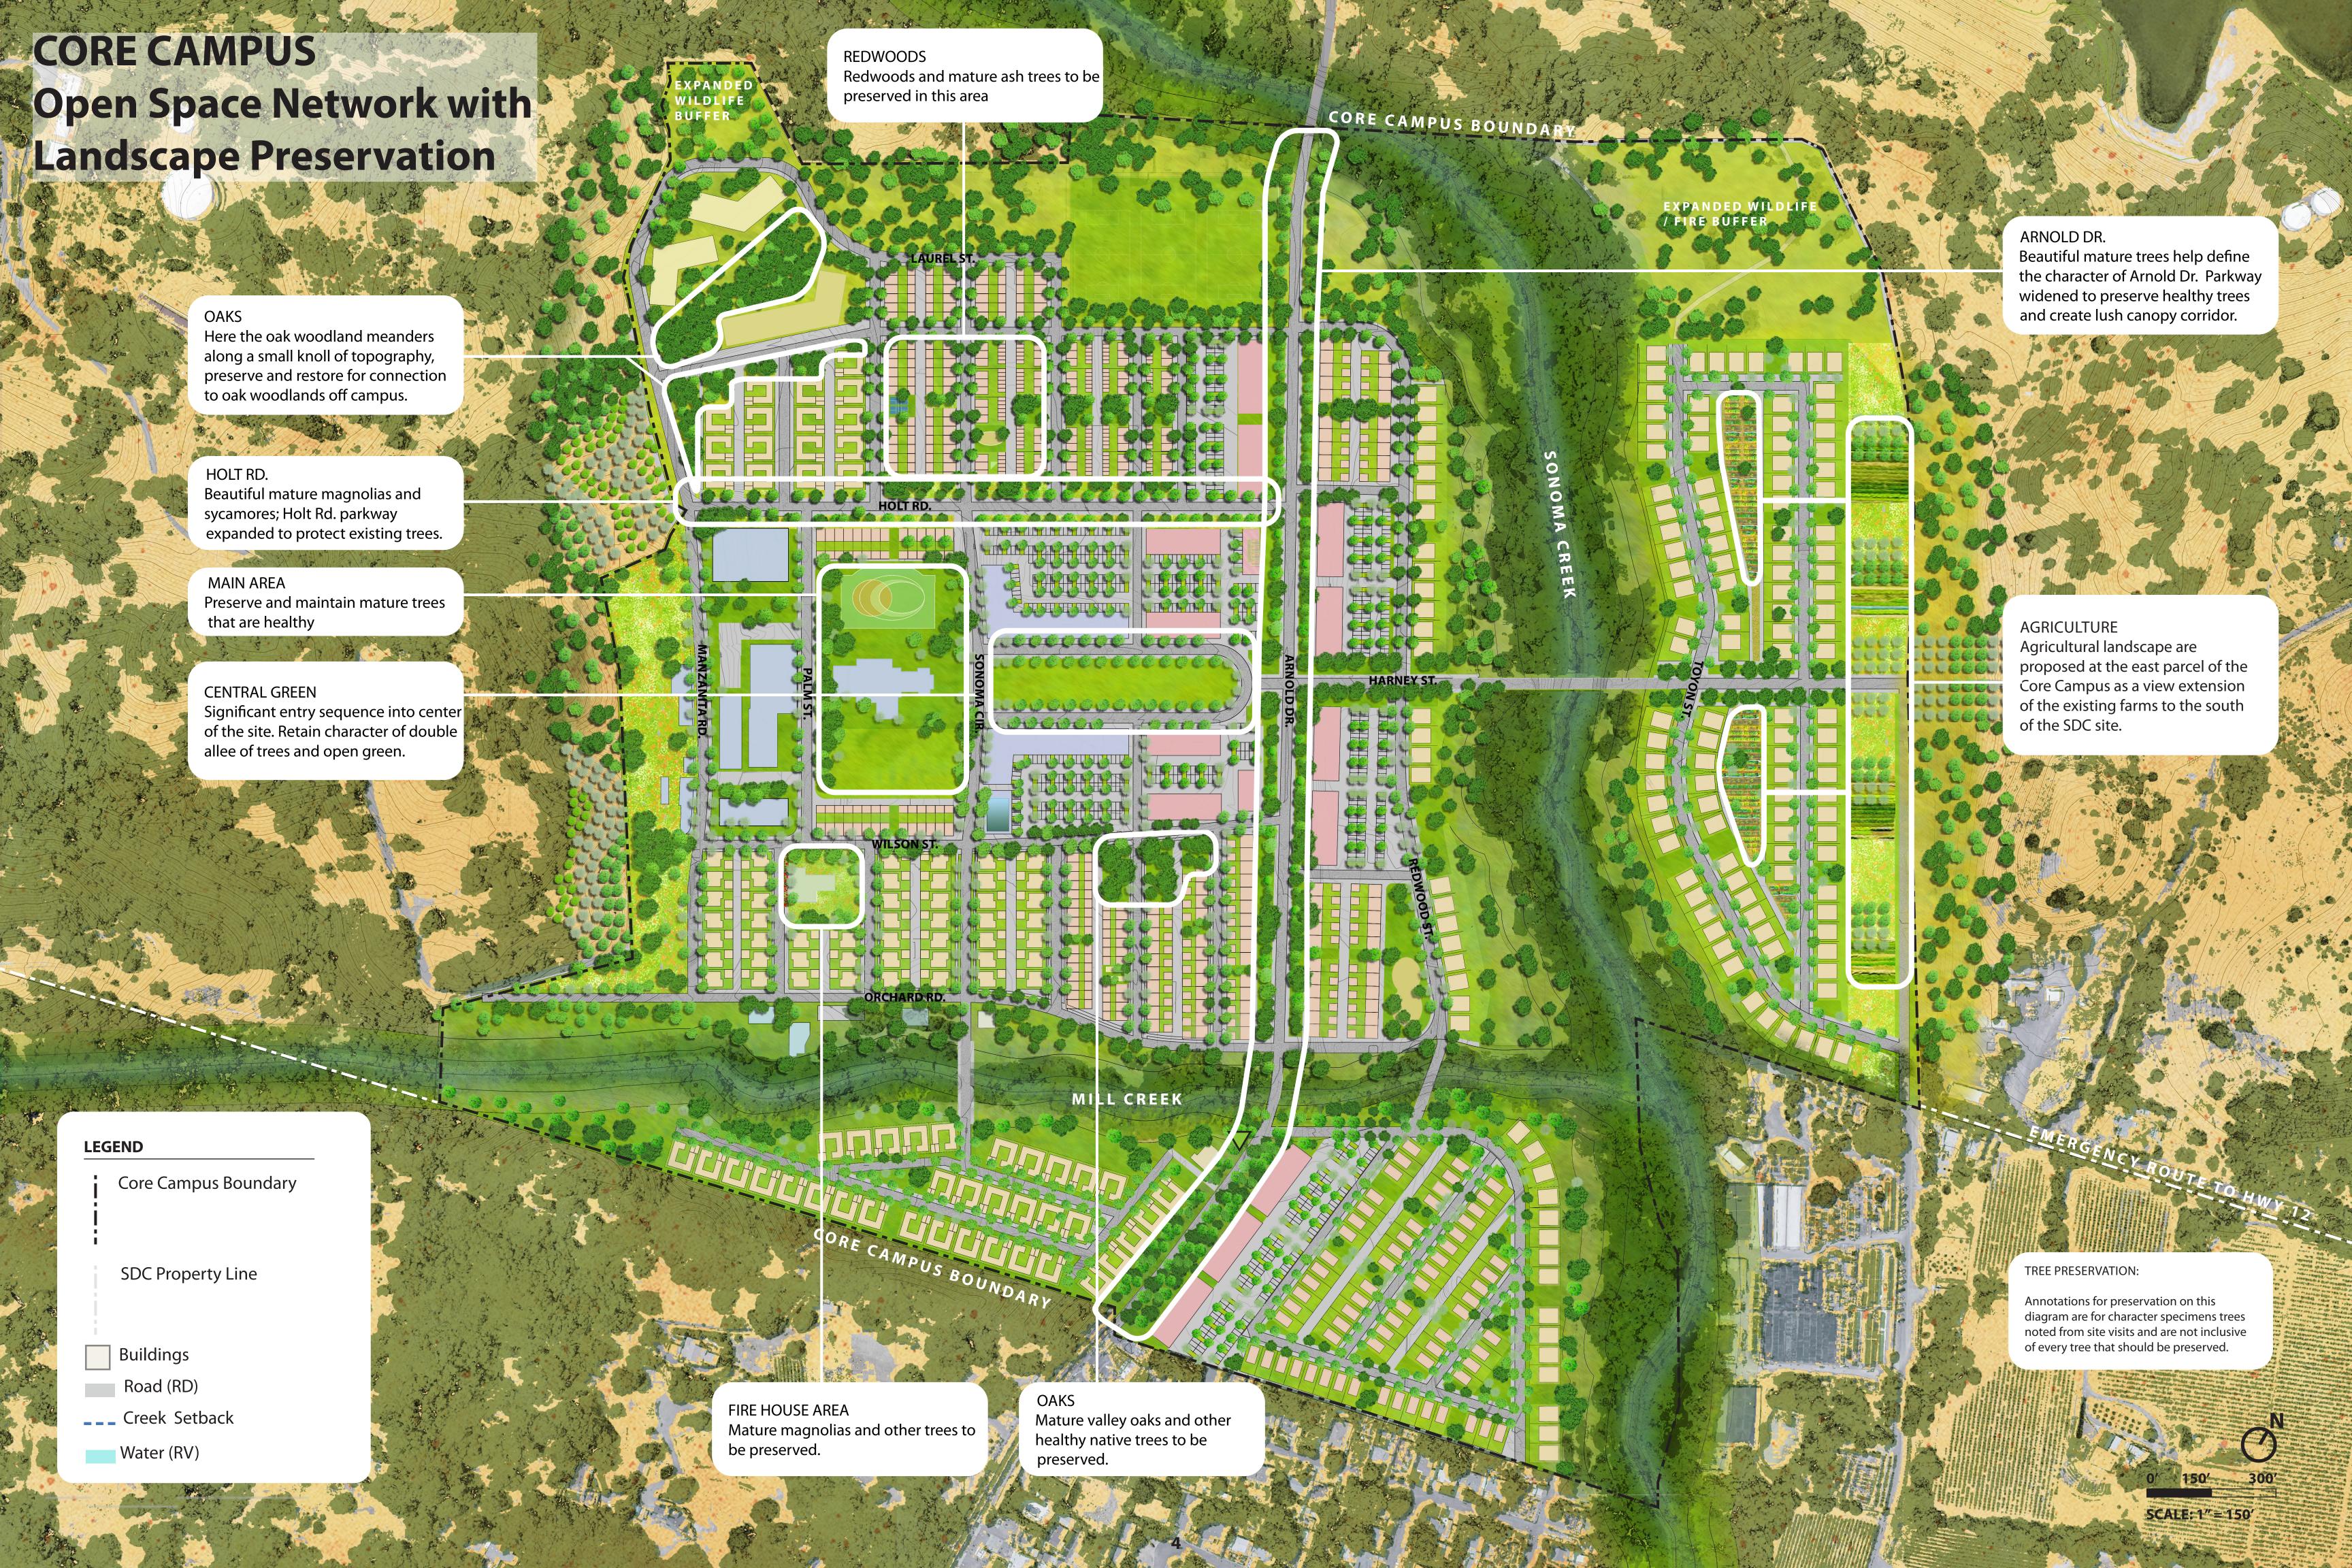

4. Describe in detail the existing uses on the project site, including any major physical alterations:

The Sonoma Developmental Center (SDC) site consists of approximately 765 acres of agriculture, recreation, and ecologically valuable natural areas, and a developed "Core Campus" area of approximately 180 acres. The project site is that portion of the SDC site known as the Core Campus. Detailed information on the project site setting is compiled within the SDC Specific Plan Profile and Background Report (September 2020) available from the County of Sonoma's website: https://www.sdcspecificplan.com/documents