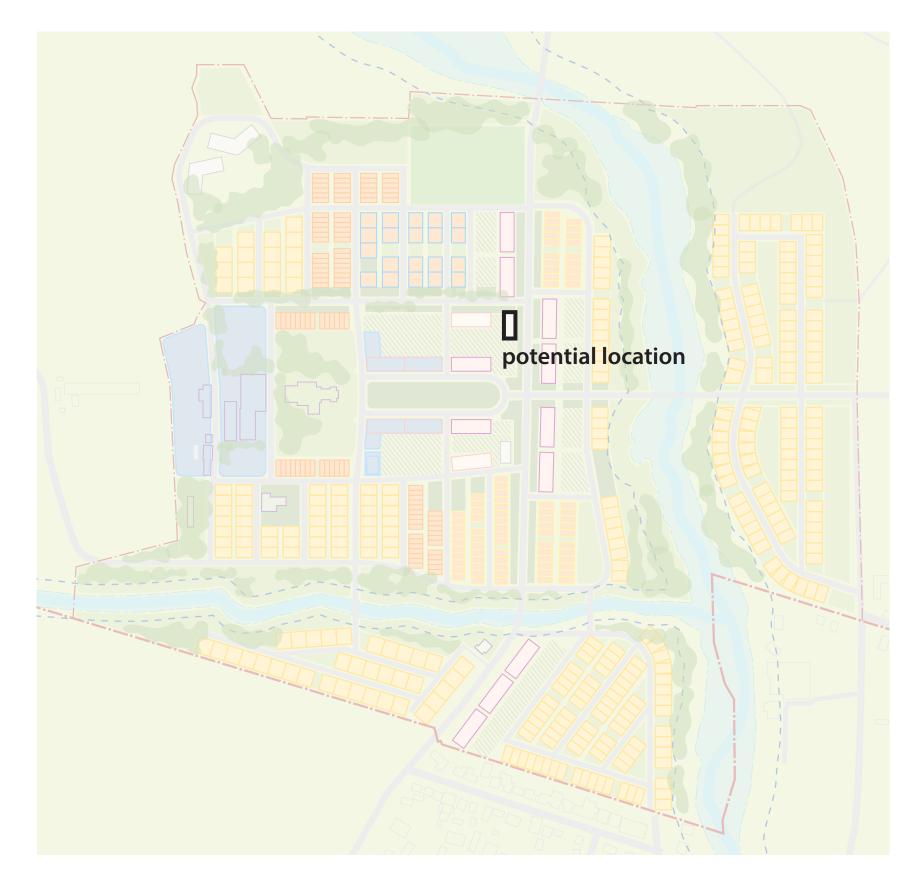

# MIXED USE / APARTMENT Home Type G2

#### Description

The mixed-use buildings are like the apartments found elsewhere on the site with a taller first floor for retail. The ground floor is more transparent both physically and programmatically with storefronts and a pedestrian promenade. The form is articulated to visually distinguish and break up the larger footprint. These are situated along the Central Green.