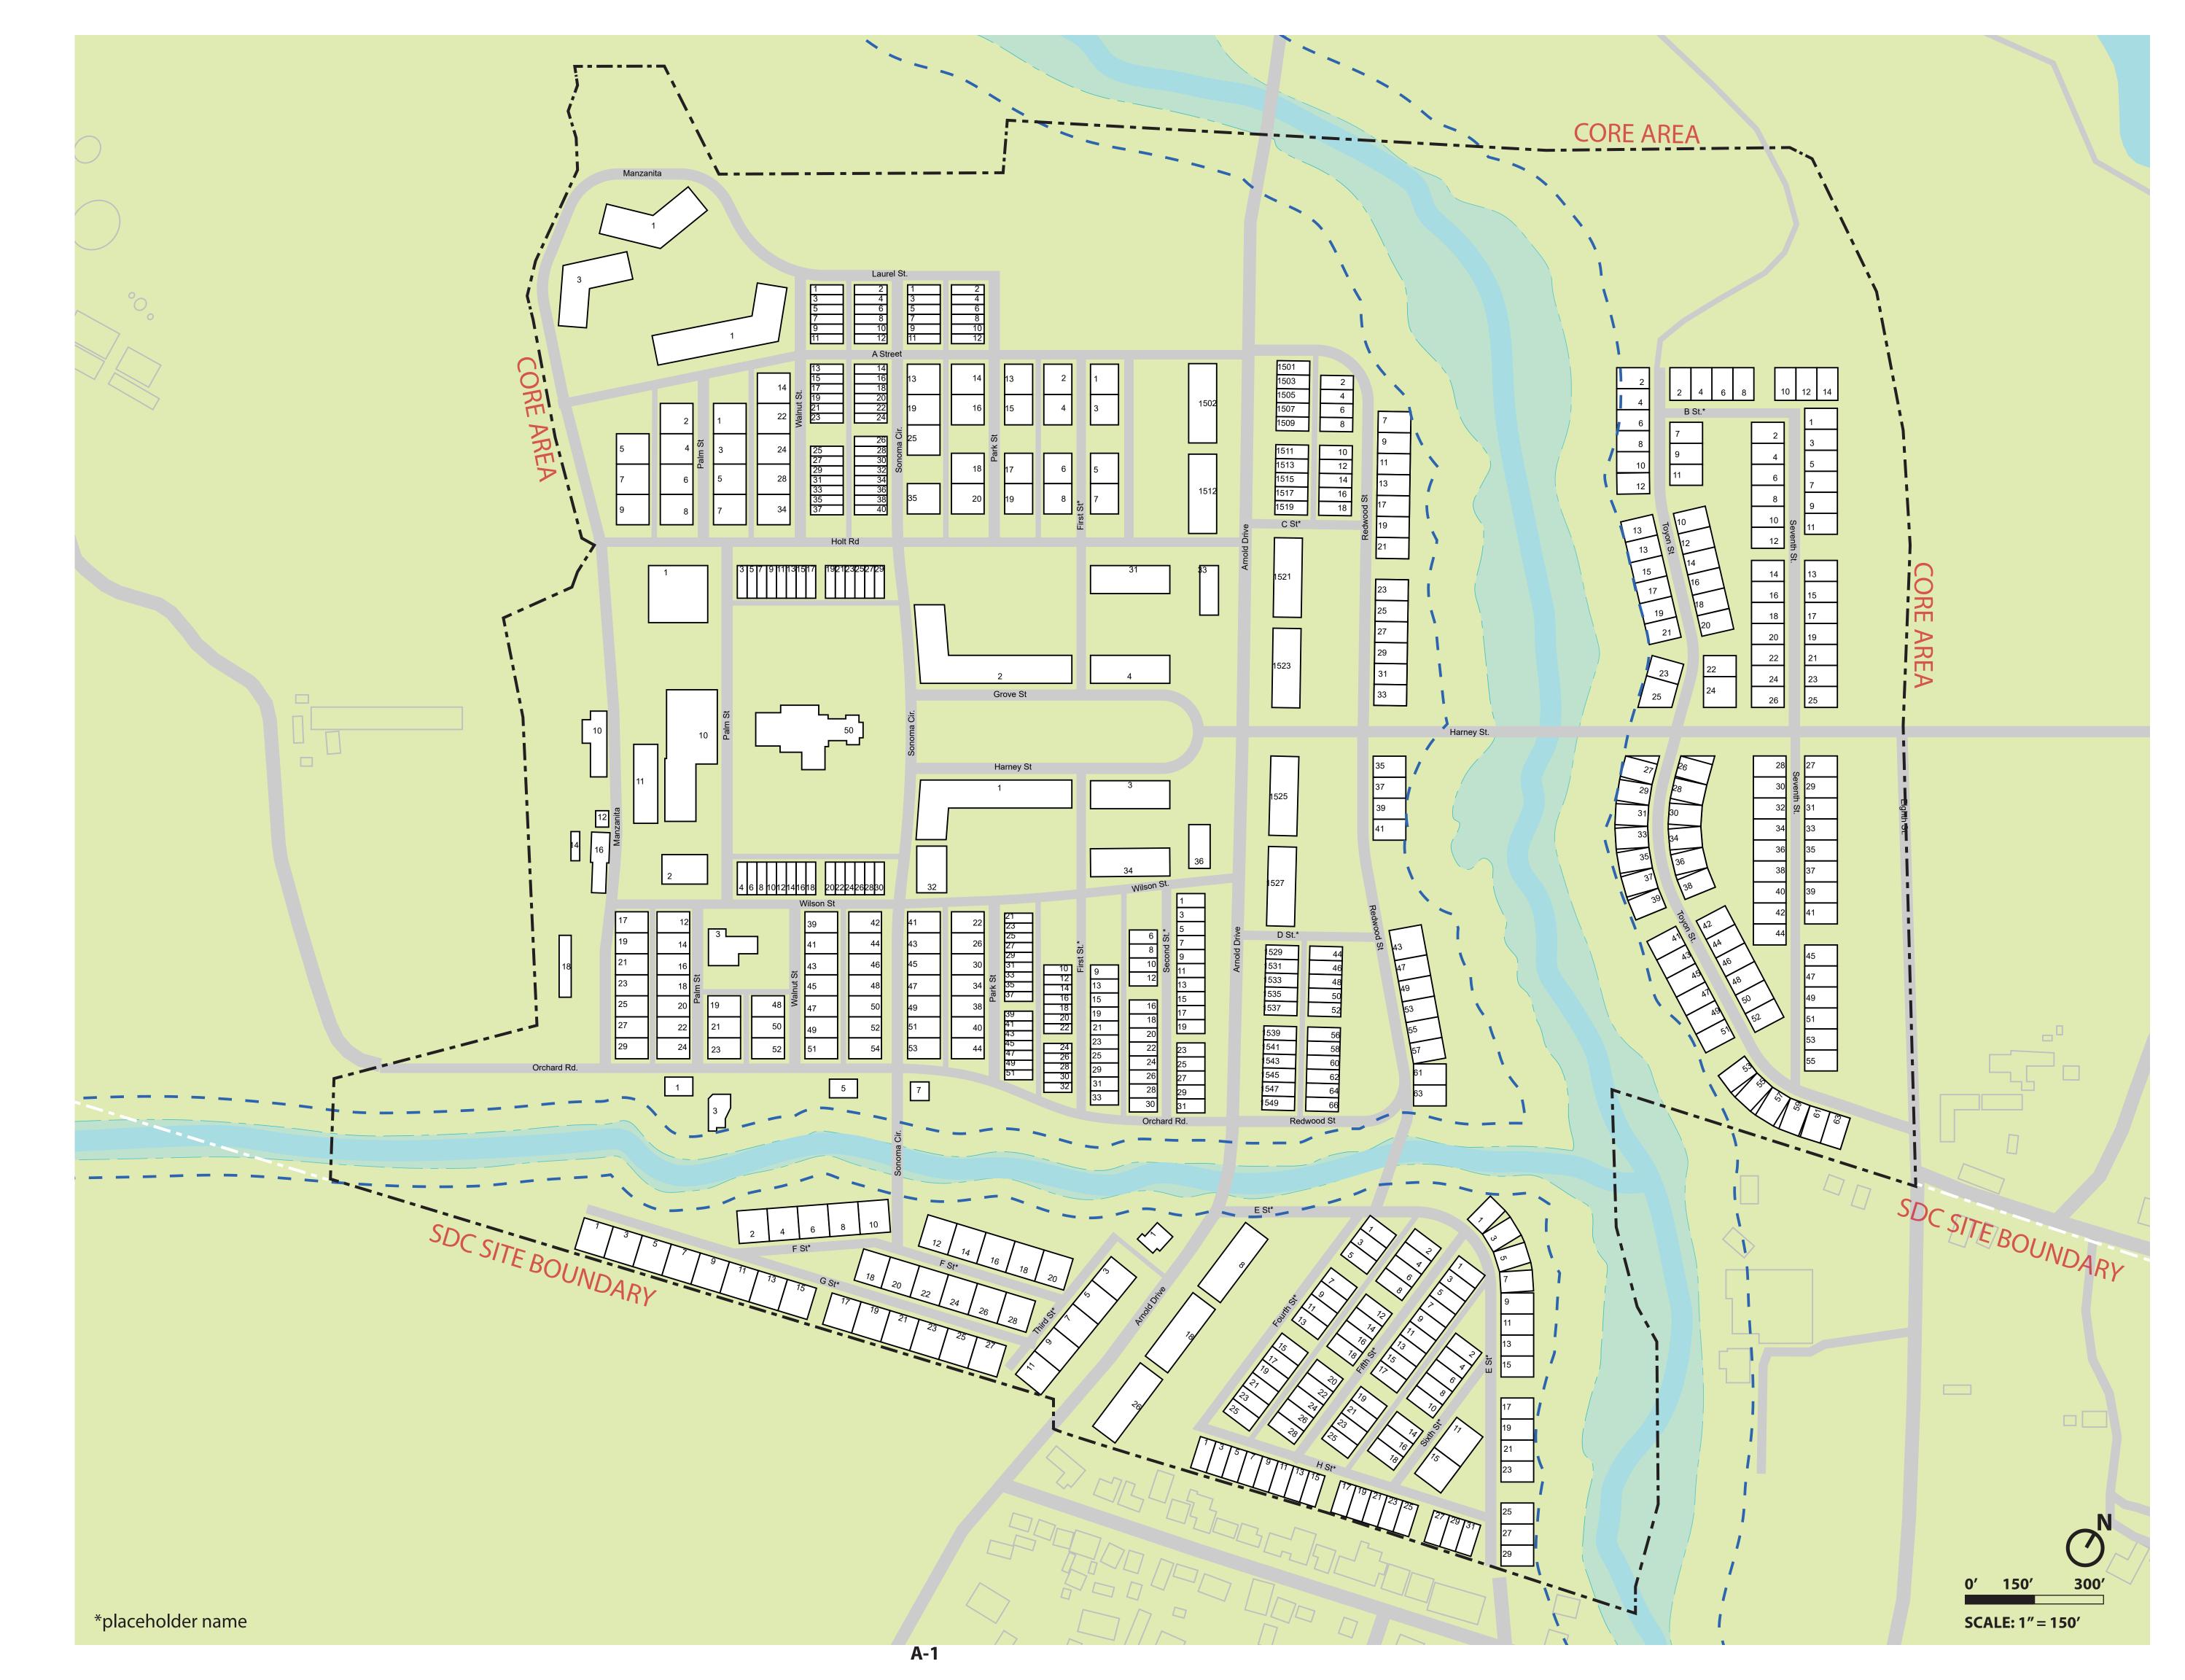

# SDC SITE Developed Area

## **HOME TYPES**

TypeB\_Detached Home
TypeC\_Detached Home (Small)
TypeD\_SF Townhome
TypeE\_Duets/Triplets
TypeF\_Townhome (Small)

TypeA\_Courtyard House

TypeG\_Apartment (2-story)

TypeG\_Apartment (3-story)

Type G2 - mixed use (MU)

Type G3 - Cohousing

Type H - Independent Living

hotel (HTL)

commercial (CM)

open space (OS)

park (PK)

– wetland setback

water (RV)