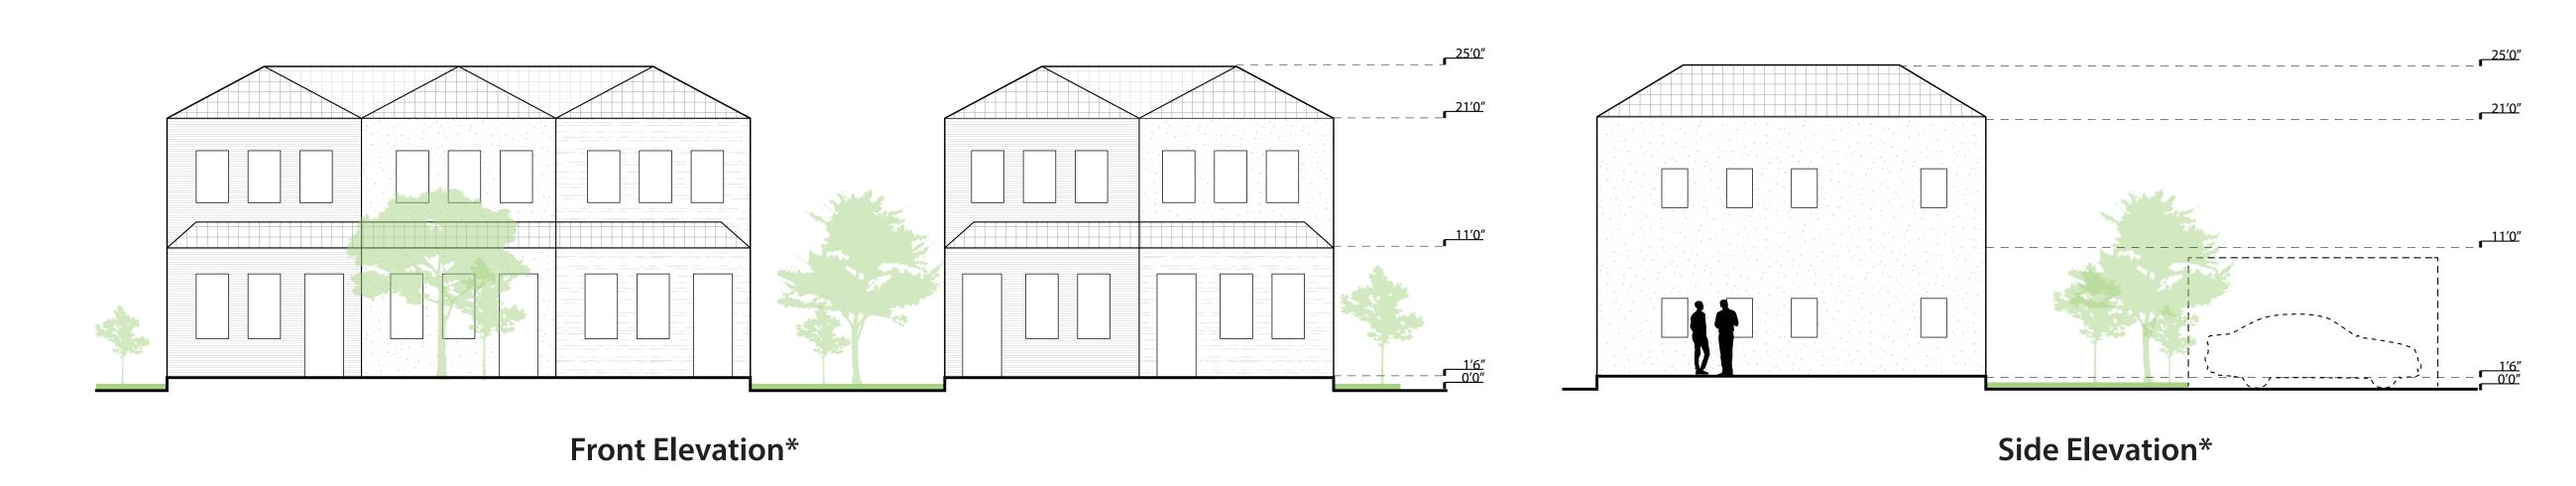

**Typical Plan** 

\*setback info from Specific Plan 5-26

Side Elevation\*

<sup>\*</sup>Elevations shown denote the general design, massing, and height for this type of home with the palette of materials denoted in later slide. Architectural style, and the associated stylistically-appropriate details for this type, however, will not be uniform throughout, but will be implemented with variation in consideration for the site-specific context of diverse neighborhoods throughout the project site.