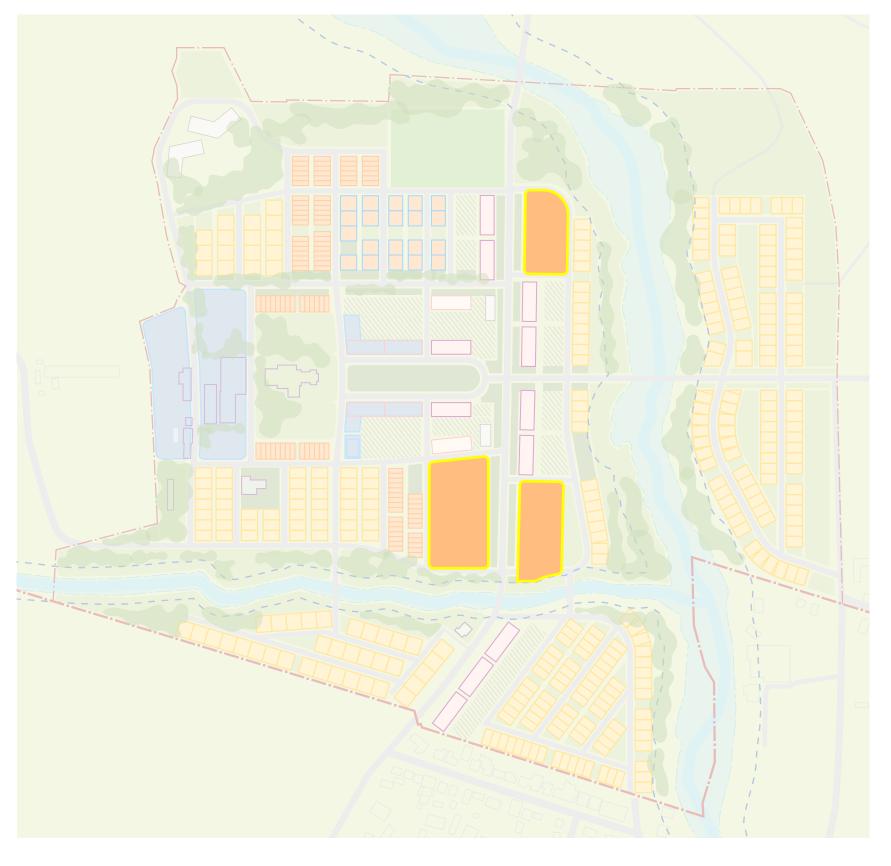

The total number of residences proposed is 930, of which at least 120 will be below market-rate residences. 120 BMR residences represent 20% of the Base Density of 620 units, comprised of at least 93 residences which will be deed-restricted for rental at prices affordable to Very-Low Income households, and at least 31 deed-restricted for sale at prices affordable to households of Moderate Income. Additionally, the project will have five parcels set aside for development of residences suitable for individuals with developmental disabilities (as described in the SDC Specific Plan Section 4-24). Overall, it is anticipated that appoximately 60% of the residences will be for-sale, and 40% for-rent.

## **HOME TYPES**

TypeB\_Detached Home
TypeC\_Detached Home (Small)
TypeD\_SF Townhome
TypeE\_Duets/Triplets
TypeF\_Townhome (Small)

TypeA\_Courtyard House

TypeG\_Apartment (2-story)

TypeG\_Apartment (3-story)

Type G2 - mixed use (MU)

Type G3 - Cohousing

Type H - Independent Living

hotel (HTL)

commercial (CM)

open space (OS)

park (PK)

– wetland setback