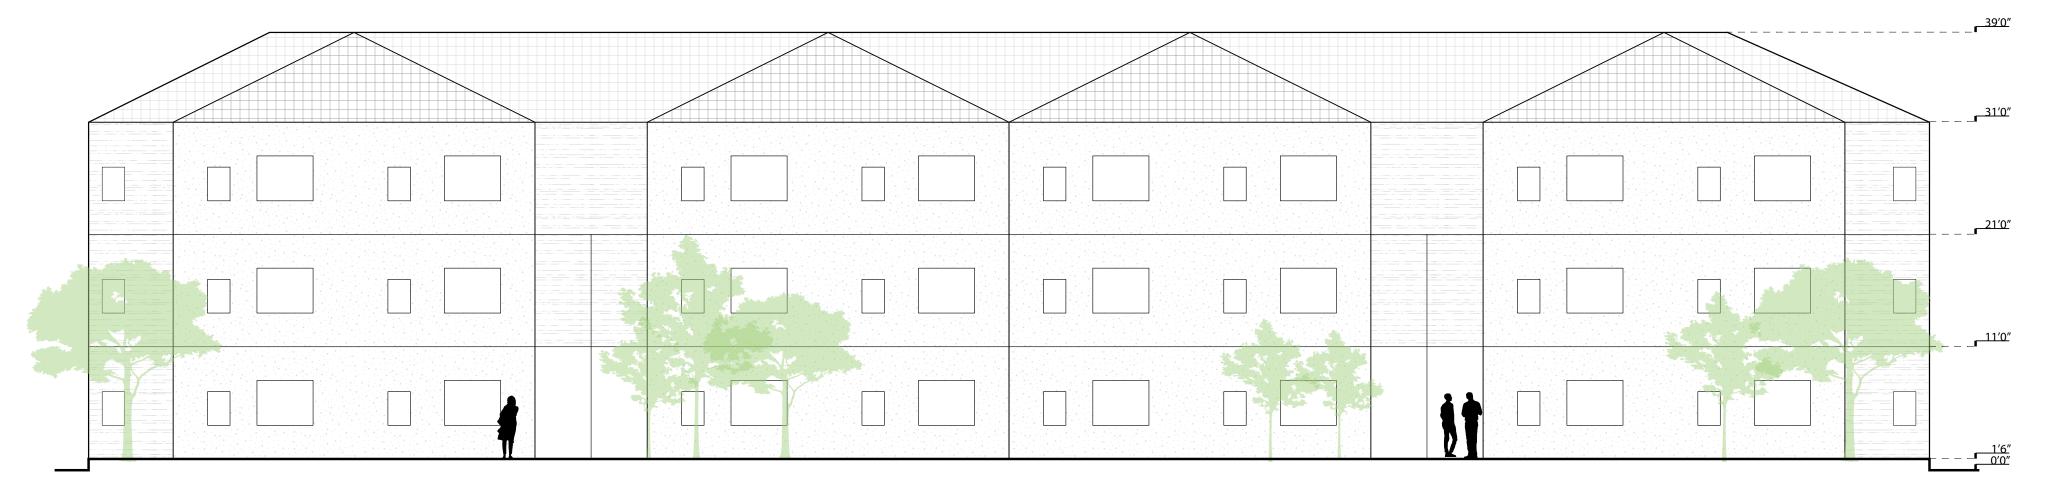

# APARTMENT Home Type G

#### Description

Apartments are buildings that contain multiple dwelling units on a single floor plate and stacked vertically. These are predominantly situated along Arnold Drive and along the Central Green to centralize density. They are typically two or three stories depending on their location on the site. The form is articulated to visually distinguish and break up the larger footprint.

**Building Area: 950 SQFT (average per unit)** 

**Home Type Location** 

Front Elevation\*

<sup>\*</sup>Elevations shown denote the general design, massing, and height for this type of building with the palette of materials denoted in later slide. Architectural style, and the associated stylistically-appropriate details for this type, however, will not be uniform throughout, but will be implemented with variation in consideration for the site-specific context of diverse neighborhoods throughout the project site.