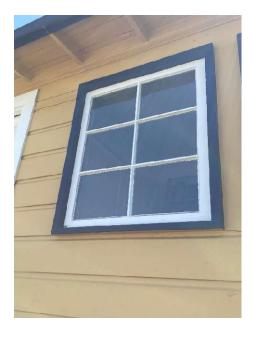

### **Details of Existing Construction**

Figure 7- Siding transition, North Elev. Original on right. 2024, author photo.

Figure 9- 2024 Existing 1 over 1 window condition. Author photo

Figure 8- 2024 Second window type (fixed?) at Addition. Author photo