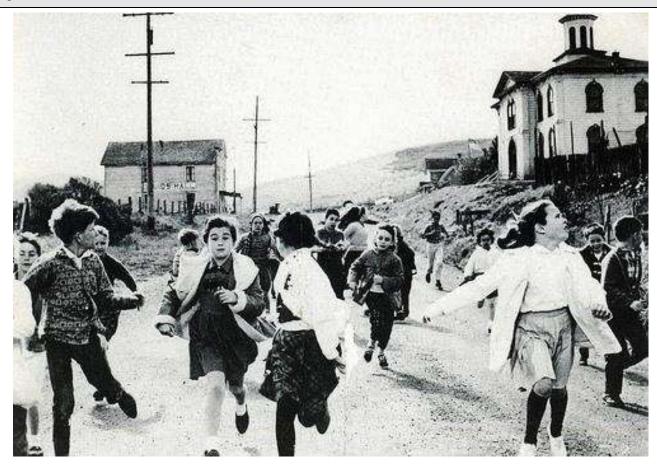

# **CONTINUATION SHEET**

Property Name: <u>17132 Bodega Lane, Bodega, California</u>

Page \_\_2\_\_ of \_\_6\_\_

Figure 4- Image from Alfred Hitchcock's "The Birds" with 17132 Bodega Lane at left.

Source: "The Birds" (1963) http://www.imdb.com/title/tt0056869/triviav,