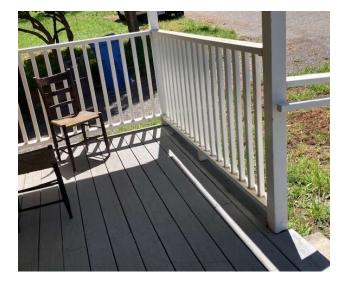

## **CONTINUATION SHEET**

Property Name: <u>17132 Bodega Lane, Bodega, California</u>

Page \_5\_ of \_\_6\_

Figure 11- 2024 Balcony and Porch Railings. 2x2 square spindles with plain rails. Author photo

Figure 13- 2024 Porch Railings. 2x2 square spindles at 4" spacing, plain rails. Author photo