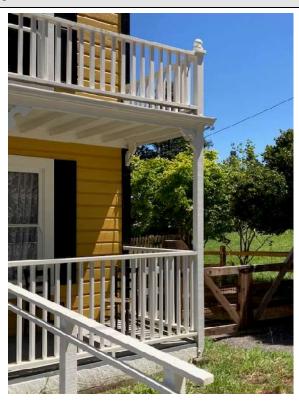

Figure 12- 2024 Balcony railing with expressed newel posts. Author photo.

Figure 14- 2024 Current exterior lighting, west and north elevations. Author photo.

Primary# HRI # Trinomial