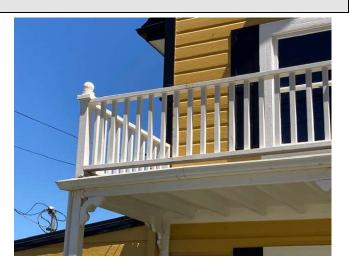

## **CONTINUATION SHEET**

Property Name: <u>17132 Bodega Lane, Bodega, California</u>

Page \_5\_ of \_\_6\_

Figure 11- 2024 Balcony and Porch Railings. 2x2 square spindles with plain rails. Author photo

Figure 13- 2024 Porch Railings. 2x2 square spindles at 4" spacing, plain rails. Author photo

Figure 12- 2024 Balcony railing with expressed newel posts. Author photo.

Figure 14- 2024 Current exterior lighting, west and north elevations. Author photo.

Primary# HRI # Trinomial