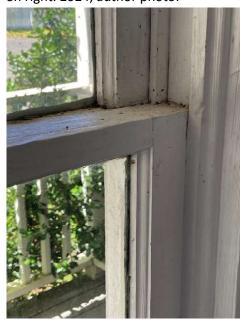

### **Details of Existing Construction**

Figure 7- Siding transition, North Elev. Original on right. 2024, author photo.

Figure 9- 2024 Existing 1 over 1 window condition. Author photo

Figure 8- 2024 Second window type (fixed?) at Addition. Author photo